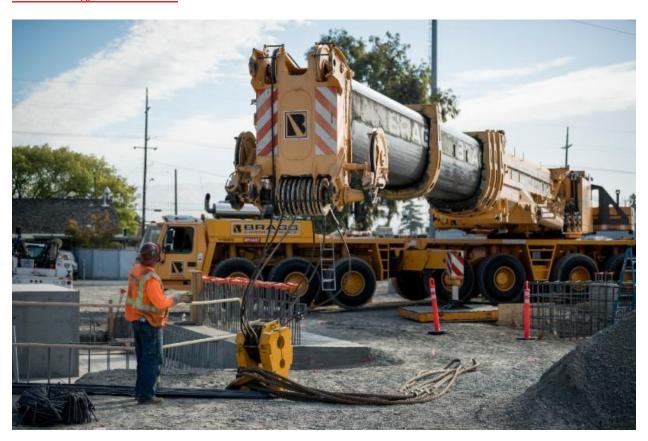

## **Electrification Infrastructure**

In January, crews continued foundation installation from South San Francisco to Menlo Park and pole installation from South San Francisco to San Mateo. Two power transformers at the Traction Power Facility in South San Jose were also installed in December.

To sign up for weekly construction updates or for more construction information, visit CalMod.org/Construction.

<u>Public Meetings Re: Construction Activities (January / February)</u>