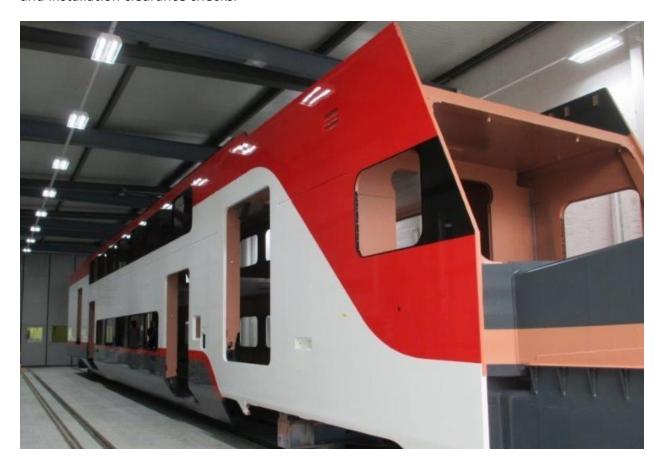

# **Electric Trains**

In January, interior equipment (mounting brackets, thermal and acoustic insulation, piping and electrical conduits, wire harnesses) were installed in the first four carshells of Trainset #1. Electric train truck frames under development are now undergoing static load, fatigue testing and installation clearance checks.

View more photos at <a href="CalMod.org/Gallery">CalMod.org/Gallery</a>.