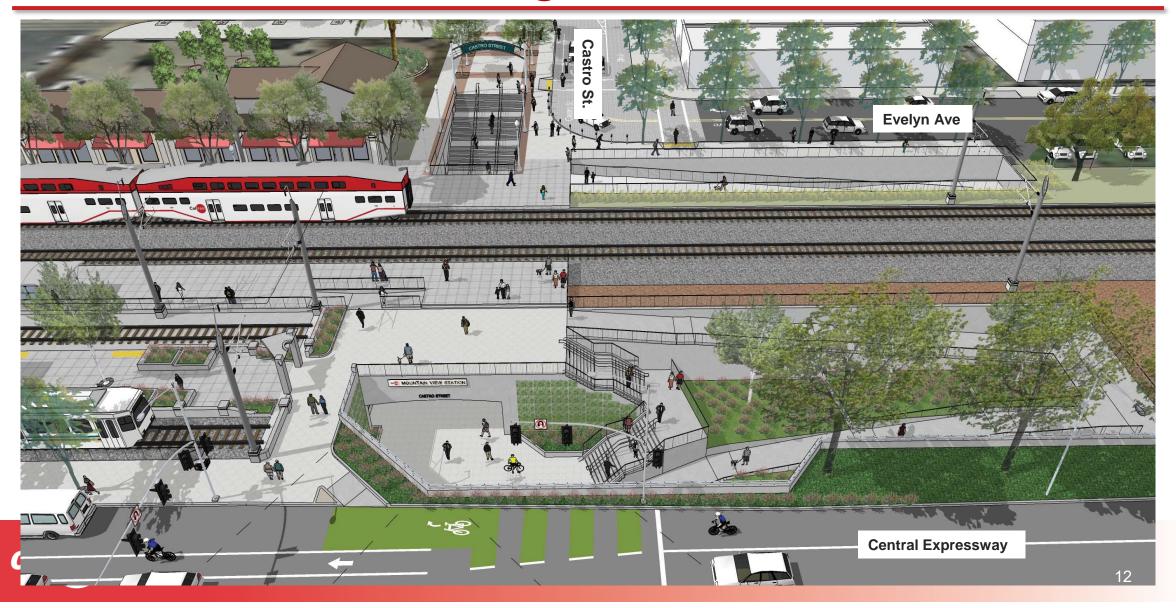

#### Castro Entrance

#### **Project Elements**

- Evelyn ramp to Shoreline Boulevard (to reroute traffic and allow vehicle closure at tracks)
- Pedestrian and bicycle undercrossing
  - Castro entrance and Evelyn intersection
  - Track undercrossing and concourse
  - Central Expressway undercrossings to Stierlin and Adobe Bldg.
- Moffett Blvd improvements and new shuttle loading
- Bike parking improvements (separate project)