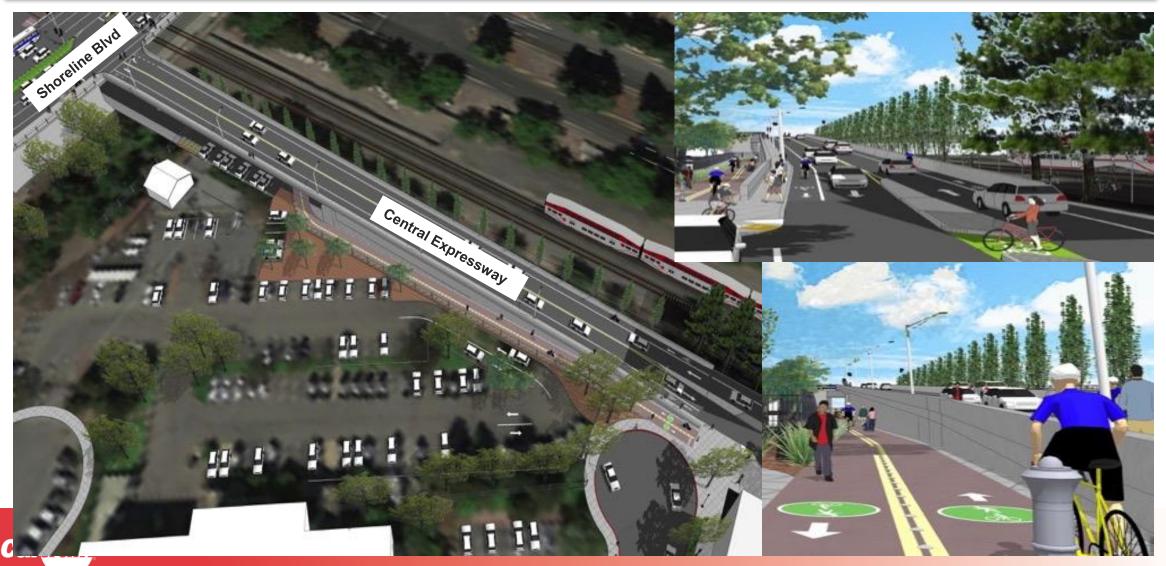

TA, and Caltrain agreement to fund Final Design under Caltrain management – completed in March 2021



#### Project Schedule

- Advertise RFP Final Design: January 2022
- Board Award: June 2022
- Final Design: July 2022 to July 2024
- Utility Relocations: January 2023 to January 2025
- Construction: February 2025 to June 2027



#### **Project Elements**



#### **Project Elements**

- Evelyn ramp to Shoreline Boulevard (to reroute traffic and allow vehicle closure at tracks)
- Pedestrian and bicycle undercrossing
  - Castro entrance and Evelyn intersection
  - Track undercrossing and concourse
  - Central Expressway undercrossings to Stierlin and Adobe Bldg.
- Moffett Blvd improvements and new shuttle loading
- Bike parking improvements (separate project)



### Evelyn Ramp to Shoreline



#### Castro Entrance



## Track Undercrossing



#### Concourse





Vertical circulation at the Stierlin/100 Mo Att entrance.



#### Stierlin / Adobe Entrances



#### Questions