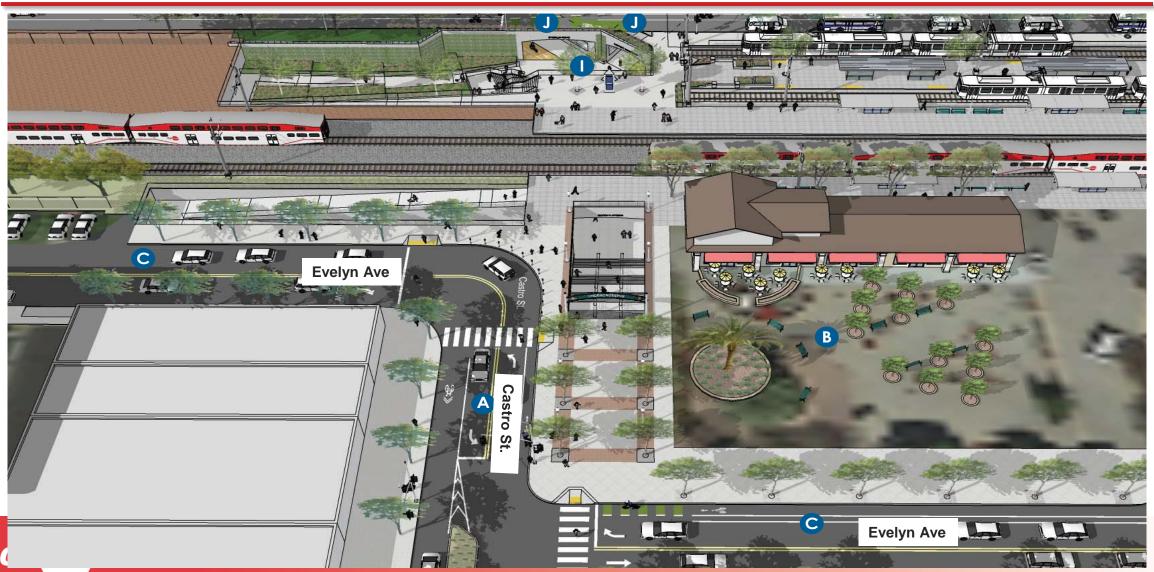

#### Castro Entrance

#### **Project Elements**

- Evelyn ramp to Shoreline Boulevard (to reroute traffic and allow vehicle closure at tracks)
- Pedestrian and bicycle undercrossing
  - Castro entrance and Evelyn intersection
  - Track undercrossing and concourse
  - Central Expressway undercrossings to Stierlin and Adobe Bldg.
- Moffett Blvd improvements and new shuttle loading
- Bike parking improvements (separate project)