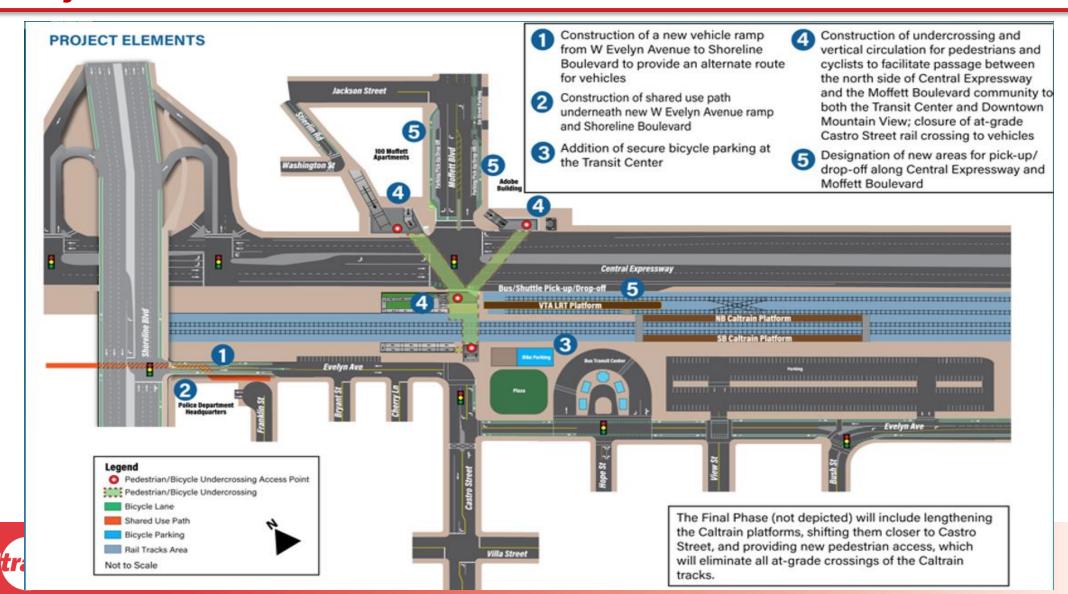

#### **Project Elements**

#### **Project Elements**

- Evelyn ramp to Shoreline Boulevard (to reroute traffic and allow vehicle closure at tracks)
- Pedestrian and bicycle undercrossing
  - Castro entrance and Evelyn intersection
  - Track undercrossing and concourse
  - Central Expressway undercrossings to Stierlin and Adobe Bldg.
- Moffett Blvd improvements and new shuttle loading
- Bike parking improvements (separate project)