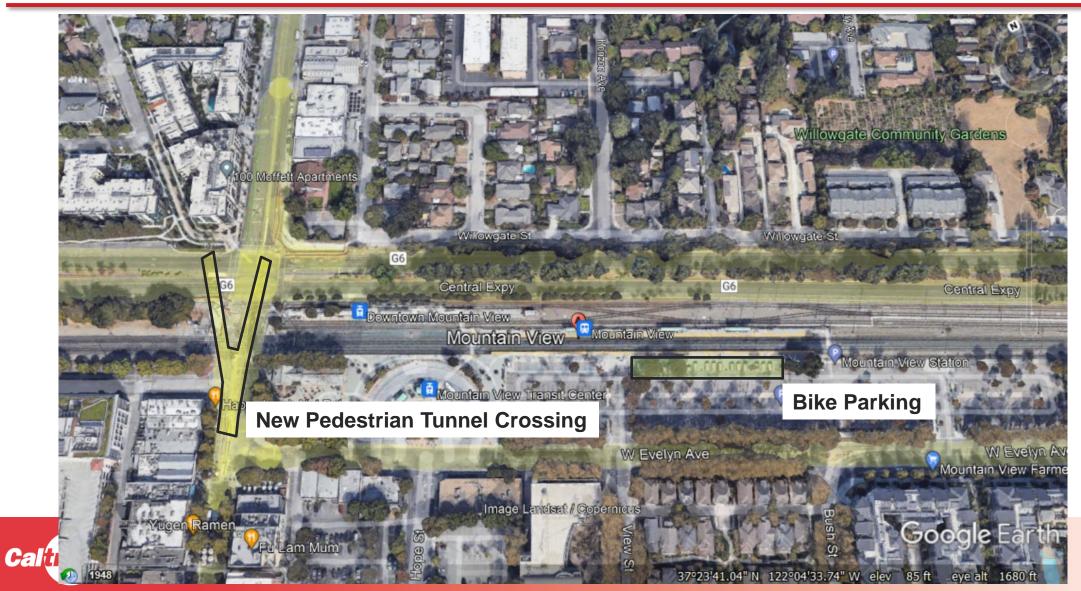

### Existing Transit Center & Crossing

#### **Project Elements**

- Evelyn ramp to Shoreline Boulevard (to reroute traffic and allow vehicle closure at tracks)
- Pedestrian and bicycle undercrossing
  - Castro entrance and Evelyn intersection
  - Track undercrossing and concourse
  - Central Expressway undercrossings to Stierlin and Adobe Bldg.
- Moffett Blvd improvements and new shuttle loading
- Bike parking improvements (separate project)