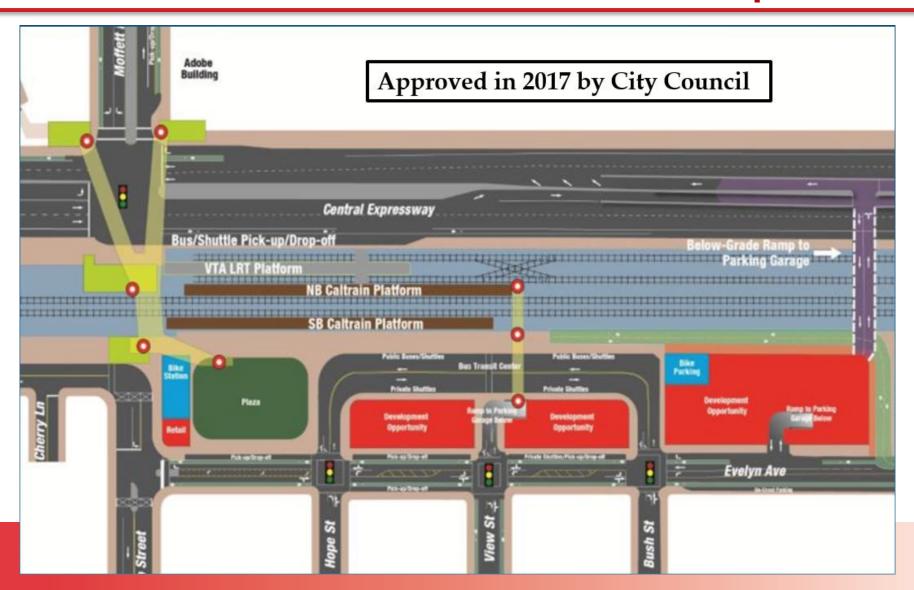

### Transit Center Master Plan Concept

#### **Project Elements**

- Evelyn ramp to Shoreline Boulevard (to reroute traffic and allow vehicle closure at tracks)
- Pedestrian and bicycle undercrossing
  - Castro entrance and Evelyn intersection
  - Track undercrossing and concourse
  - Central Expressway undercrossings to Stierlin and Adobe Bldg.
- Moffett Blvd improvements and new shuttle loading
- Bike parking improvements (separate project)