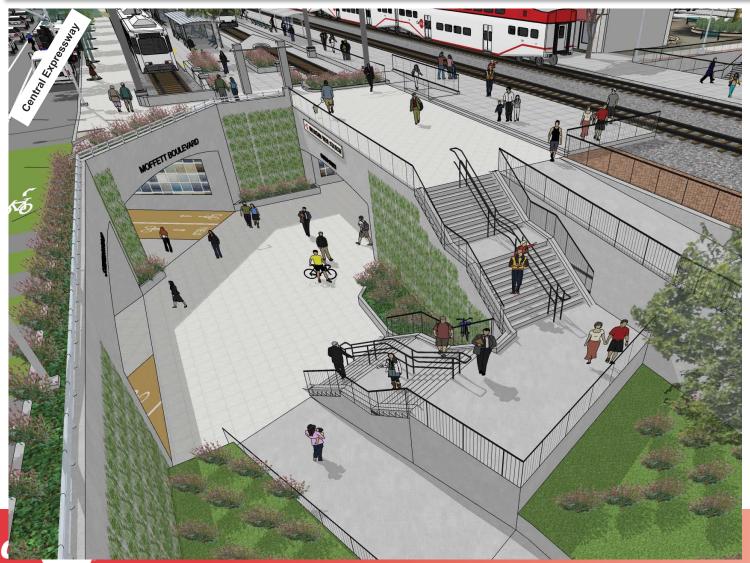

## Track Undercrossing

#### **Project Elements**

- Evelyn ramp to Shoreline Boulevard (to reroute traffic and allow vehicle closure at tracks)
- Pedestrian and bicycle undercrossing
  - Castro entrance and Evelyn intersection
  - Track undercrossing and concourse
  - Central Expressway undercrossings to Stierlin and Adobe Bldg.
- Moffett Blvd improvements and new shuttle loading
- Bike parking improvements (separate project)