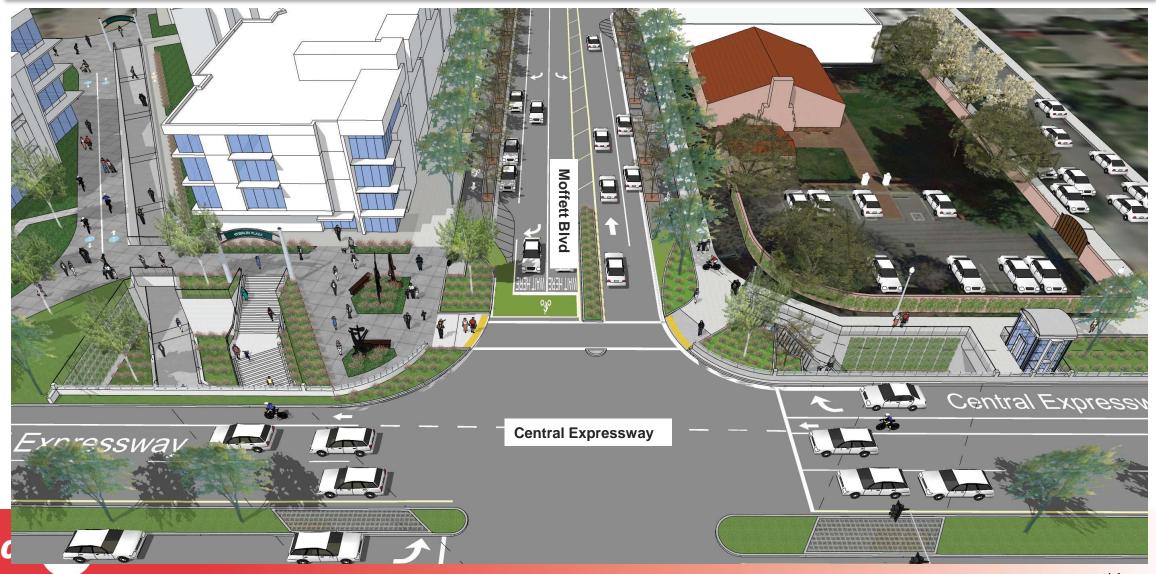

22
- Board Award: June 2022
- Final Design: July 2022 to July 2024
- Utility Relocations: January 2023 to January 2025
- Construction: February 2025 to June 2027



#### **Project Elements**



#### **Project Elements**

- Evelyn ramp to Shoreline Boulevard (to reroute traffic and allow vehicle closure at tracks)
- Pedestrian and bicycle undercrossing
  - Castro entrance and Evelyn intersection
  - Track undercrossing and concourse
  - Central Expressway undercrossings to Stierlin and Adobe Bldg.
- Moffett Blvd improvements and new shuttle loading
- Bike parking improvements (separate project)



### Evelyn Ramp to Shoreline



#### Castro Entrance



## Track Undercrossing



#### Concourse





Vertical circulation at the Stierlin/100 Mo Att entrance.



#### Stierlin / Adobe Entrances



#### Questions