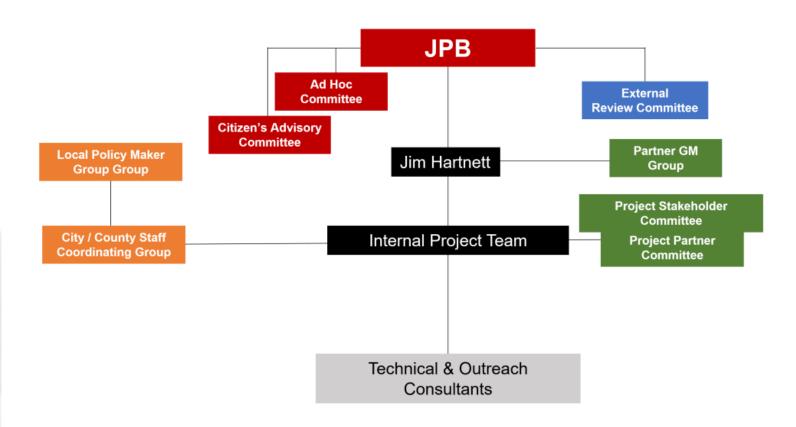

# Caltrain Business Plan Project Update

**June 2018** 



## **Project Structure**





#### **Consultant Team**

- Local, national and international expertise
- Interdisciplinary team with participation by multiple firms
- Combines resources (~\$5m) contracted through Caltrain and Stanford into an integrated team structure



#### **Consultant Team**





# **Project Management**

| Category            | Team                          |
|---------------------|-------------------------------|
| Project Management  | Fehr and Peers (Nate Conable) |
| Strategy Management | Arup (Aidan Hughes)           |
| Outside Advising    | Kimley Horn (Melissa DuMond)  |



# **Technical Analysis**

| Category                                                         | Team                                                      |
|------------------------------------------------------------