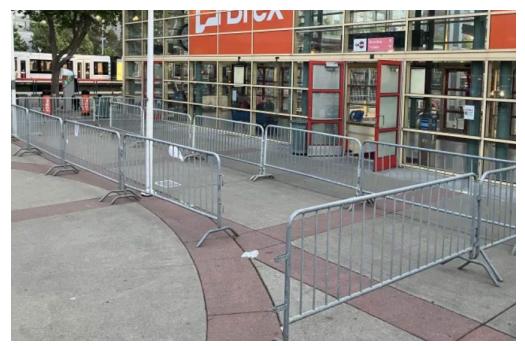

## **Post-Special Event/Game Queuing**

- Implemented more efficient and effective queuing, fare enforcement and boarding procedures
- Action taken in response to customer and Board comments
- Staff implemented snaking barricades to manage crowds in plaza
- Separated pre-boarding and general passenger flow

## **Results and Next Steps**

- Staff saw improved passenger flow and experience
- No security issues and trains departed
  on time

Next Steps:

- Expand barricades to accommodate larger crowds
- Increase staff and devices for quicker fare enforcement prior to boarding
- Continue to pilot and refine process based on staff and customer feedback