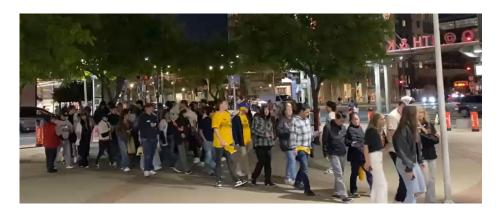

## **Post-Special Event/Game Queuing**

- Implemented more efficient and effective queuing, fare enforcement and boarding procedures
- Action taken in response to customer and Board comments
- Staff implemented snaking barricades to manage crowds in plaza
- Separated pre-boarding and general passenger flow

## **Results and Next Steps**

- Staff saw improved passenger flow and experience
- No security issues and trains departed
  on time

Next Steps:

- Expand barricades to accommodate larger crowds
- Increase staff and devices for quicker fare enforcement prior to boarding
- Continue to pilot and refine process based on staff and customer feedback