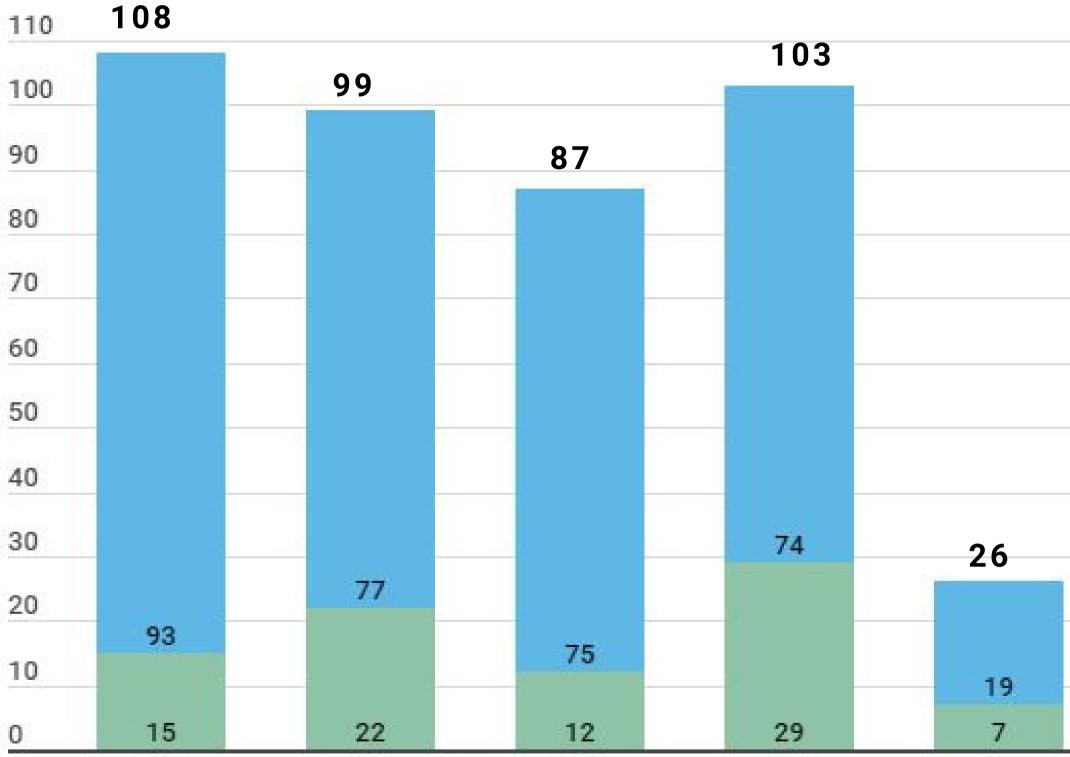

## **Current Environment-By the Numbers 2020**

Total Number of Reported Bike Thefts: 26 · Onboard: 7 · At Stations: 19

65% of Caltrain passengers report bike thefts online.

Bike theft crimes make up less than 1% of total report crimes reported within the Transit Bureau.

## Historicals

Onboard Trains