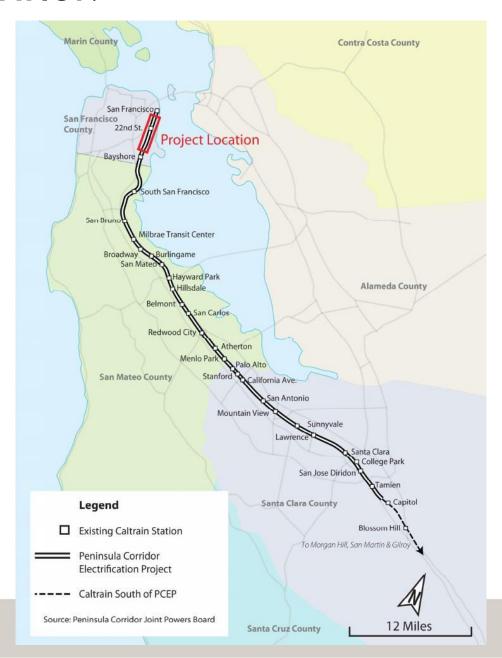

# TUNNEL MODIFICATIONS PROJECT JPB CITIZENS ADVISORY COMMITTEE

**SEPTEMBER 19, 2018 AGENDA ITEM 8** 





# Cal Mod TUNNEL MODIFICATIONS PROJECT

## **PROJECT LOCATION**







#### **PROJECT MAP**







### **TUNNEL INFORMATION**

Tunnel #1: ~1,800 Linear Feet



Tunnel #3: ~2,360 Linear Feet



Tunnel #2: ~1,100 Linear Feet



Tunnel #4: ~3,600 Linear Feet





#### SAN FRANCISCO TUNNEL WORK

- Work on the four San Francisco Tunnels:
  - Grouting and Notching
  - Drainage and Track Work
  - Overhead Contact System Installation
- Pre-construction: September 2018
  - Prepare Staging Areas
  - Site/Tunnel Survey
- 24 hour/day weekend work:
  - Start: Friday Night after Revenue Service
  - Finish: Monday Morning before Revenue Service





# Cal Mod TUNNEL MODIFICATIONS PROJECT

#### WEEKEND SAN FRANCISCO STATION CLOSURES

- Weekends Oct 6, 2018 to Spring 2019
  - Caltrain service north of the Bayshore Station will be suspended on the weekends
  - Caltrain s