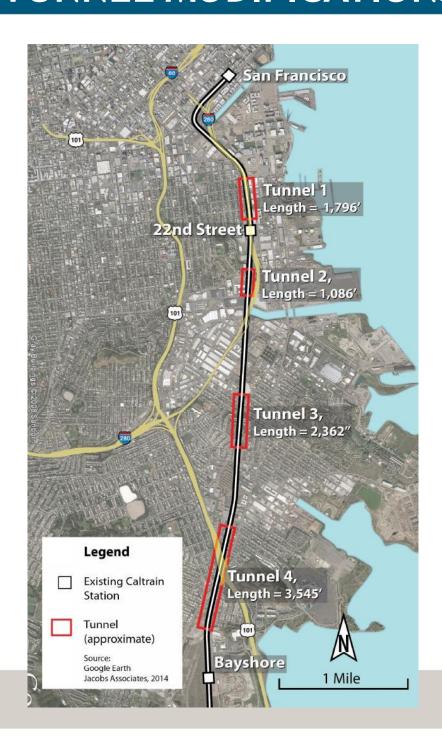

### **TUNNEL INFORMATION**

Tunnel #1: ~1,800 Linear Feet

Tunnel #3: ~2,360 Linear Feet

Tunnel #2: ~1,100 Linear Feet

Tunnel #4: ~3,600 Linear Feet

#### SAN FRANCISCO TUNNEL WORK

- Work on the four San Francisco Tunnels:
  - Grouting and Notching
  - Drainage and Track Work
  - Overhead Contact System Installation
- Pre-construction: September 2018
  - Prepare Staging Areas
  - Site/Tunnel Survey
- 24 hour/day weekend work:
  - Start: Friday Night after Revenue Service
  - Finish: Monday Morning before Revenue Service