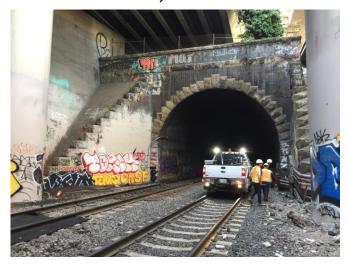

#### SAN FRANCISCO TUNNEL WORK

- Work on the four San Francisco Tunnels:
  - Grouting and Notching
  - Drainage and Track Work
  - Overhead Contact System Installation
- Pre-construction: September 2018
  - Prepare Staging Areas
  - Site/Tunnel Survey
- 24 hour/day weekend work:
  - Start: Friday Night after Revenue Service
  - Finish: Monday Morning before Revenue Service