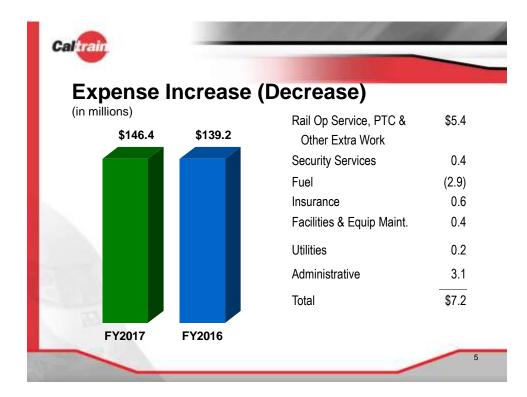

## Preliminary FY2017 Operating Budget

Citizens Advisory Committee May 18, 2016 Agenda Item # 8

| Caltrain                                                                     |                                                              |                                                                                            |                                     |
|------------------------------------------------------------------------------|--------------------------------------------------------------|--------------------------------------------------------------------------------------------|-------------------------------------|
|                                                                              | umber                                                        | Revenues and   of Weekday Trains   96 96/98 98 98/90 90/96 86 86/92 92 92 92 92            | No. of<br>Weekday<br>Trains         |
| 100,000,000 -<br>90,000,000 -<br>80,000,000 -<br>70,000,000 -                | June 2004<br>Introduction of                                 | \$91.1<br>\$83.35<br>\$86.14<br>\$68.77<br>\$59.89                                         | Increase<br>4.4x<br>since<br>FY2004 |
| 60,000,000 -<br>50,000,000 -<br>40,000,000 -<br>30,000,000 -<br>20,000,000 - | Baby Bullet<br>Express Service<br>\$30.37<br>\$20.79 \$23.04 | \$49.03<br>\$40.13<br>\$43.27<br>\$42.73<br>\$4.84                                         |                                     |
| 10,000,000 -<br>0 -                                                          | FY2004 FY2005 FY2006 FY                                      | 2007 FY2008 FY2009 FY2010 FY2011 FY2012 FY2013 FY2014 FY2015 FY2016 FY20<br>Revised Prelim | 2                                   |