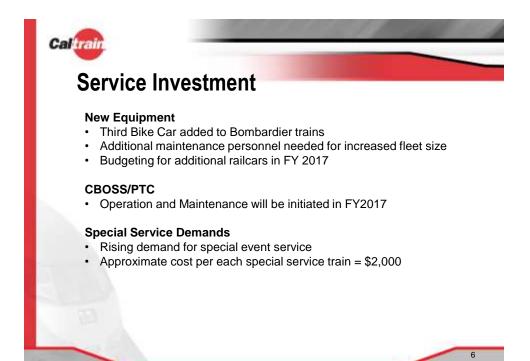

## Preliminary FY2017 Operating Budget

Citizens Advisory Committee May 18, 2016 Agenda Item # 8

| Caltrain                                                                     |                                                              |                                                                                            |                                     |
|------------------------------------------------------------------------------|--------------------------------------------------------------|--------------------------------------------------------------------------------------------|-------------------------------------|
|                                                                              | umber                                                        | Revenues and   of Weekday Trains   96 96/98 98 98/90 90/96 86 86/92 92 92 92 92            | No. of<br>Weekday<br>Trains         |
| 100,000,000 -<br>90,000,000 -<br>80,000,000 -<br>70,000,000 -                | June 2004<br>Introduction of                                 | \$91.1<br>\$83.35<br>\$86.14<br>\$68.77<br>\$59.89                                         | Increase<br>4.4x<br>since<br>FY2004 |
| 60,000,000 -<br>50,000,000 -<br>40,000,000 -<br>30,000,000 -<br>20,000,000 - | Baby Bullet<br>Express Service<br>\$30.37<br>\$20.79 \$23.04 | \$49.03<br>\$40.13<br>\$43.27<br>\$42.73<br>\$4.84                                         |                                     |
| 10,000,000 -<br>0 -                                                          | FY2004 FY2005 FY2006 FY                                      | 2007 FY2008 FY2009 FY2010 FY2011 FY2012 FY2013 FY2014 FY2015 FY2016 FY20<br>Revised Prelim | 2                                   |