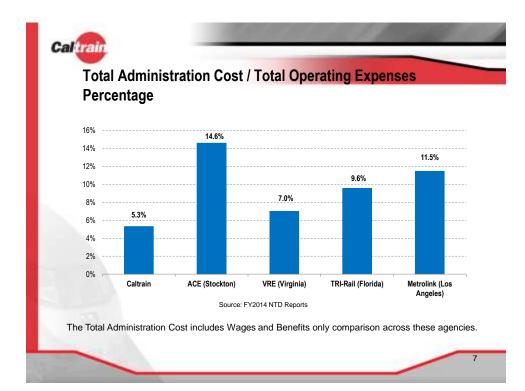

br>80,000,000 -<br>70,000,000 -                | June 2004<br>Introduction of                                 | \$91.1<br>\$83.35<br>\$86.14<br>\$68.77<br>\$59.89                                         | Increase<br>4.4x<br>since<br>FY2004 |
| 60,000,000 -<br>50,000,000 -<br>40,000,000 -<br>30,000,000 -<br>20,000,000 - | Baby Bullet<br>Express Service<br>\$30.37<br>\$20.79 \$23.04 | \$49.03<br>\$40.13<br>\$43.27<br>\$42.73<br>\$4.84                                         |                                     |
| 10,000,000 -<br>0 -                                                          | FY2004 FY2005 FY2006 FY                                      | 2007 FY2008 FY2009 FY2010 FY2011 FY2012 FY2013 FY2014 FY2015 FY2016 FY20<br>Revised Prelim | 2                                   |