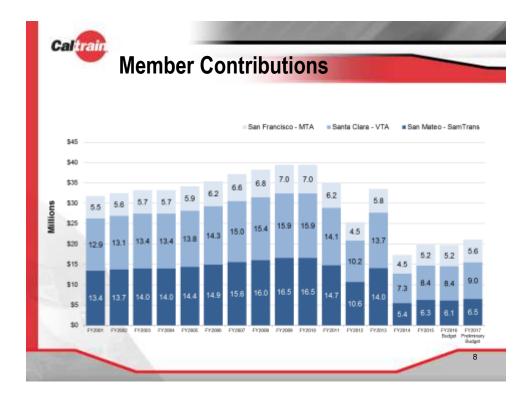

>80,000,000 -<br>70,000,000 -                | June 2004<br>Introduction of                                 | \$91.1<br>\$83.35<br>\$86.14<br>\$68.77<br>\$59.89                                         | Increase<br>4.4x<br>since<br>FY2004 |
| 60,000,000 -<br>50,000,000 -<br>40,000,000 -<br>30,000,000 -<br>20,000,000 - | Baby Bullet<br>Express Service<br>\$30.37<br>\$20.79 \$23.04 | \$49.03<br>\$40.13<br>\$43.27<br>\$42.73<br>\$4.84                                         |                                     |
| 10,000,000 -<br>0 -                                                          | FY2004 FY2005 FY2006 FY                                      | 2007 FY2008 FY2009 FY2010 FY2011 FY2012 FY2013 FY2014 FY2015 FY2016 FY20<br>Revised Prelim | 2                                   |