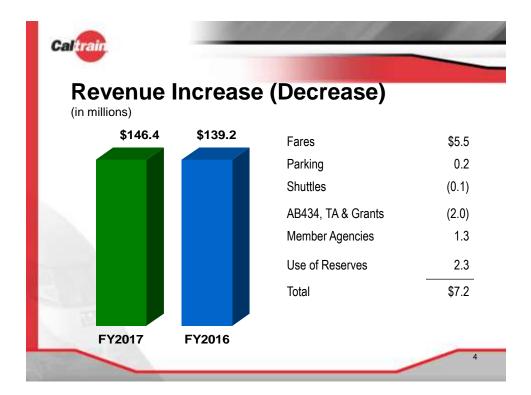

## Preliminary FY2017 Operating Budget

Citizens Advisory Committee May 18, 2016 Agenda Item # 8

| Caltrain                                                                     |                                                              |                                                                                            |                                     |
|------------------------------------------------------------------------------|--------------------------------------------------------------|--------------------------------------------------------------------------------------------|-------------------------------------|
|                                                                              | umber                                                        | Revenues and   of Weekday Trains   96 96/98 98 98/90 90/96 86 86/92 92 92 92 92            | No. of<br>Weekday<br>Trains         |
| 100,000,000 -<br>90,000,000 -<br>80,000,000 -<br>70,000,000 -                | June 2004<br>Introduction of                                 | \$91.1<br>\$83.35<br>\$86.14<br>\$68.77<br>\$59.89                                         | Increase<br>4.4x<br>since<br>FY2004 |
| 60,000,000 -<br>50,000,000 -<br>40,000,000 -<br>30,000,000 -<br>20,000,000 - | Baby Bullet<br>Express Service<br>\$30.37<br>\$20.79 \$23.04 | \$49.03<br>\$40.13<br>\$43.27<br>\$42.73<br>\$4.84                                         |                                     |
| 10,000,000 -<br>0 -                                                          | FY2004 FY2005 FY2006 FY                                      | 2007 FY2008 FY2009 FY2010 FY2011 FY2012 FY2013 FY2014 FY2015 FY2016 FY20<br>Revised Prelim | 2                                   |