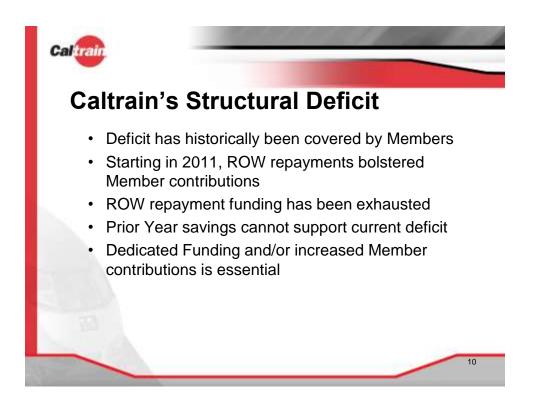

000,000 -<br>70,000,000 -                | June 2004<br>Introduction of                                 | \$91.1<br>\$83.35<br>\$86.14<br>\$68.77<br>\$59.89                                         | Increase<br>4.4x<br>since<br>FY2004 |
| 60,000,000 -<br>50,000,000 -<br>40,000,000 -<br>30,000,000 -<br>20,000,000 - | Baby Bullet<br>Express Service<br>\$30.37<br>\$20.79 \$23.04 | \$49.03<br>\$40.13<br>\$43.27<br>\$42.73<br>\$4.84                                         |                                     |
| 10,000,000 -<br>0 -                                                          | FY2004 FY2005 FY2006 FY                                      | 2007 FY2008 FY2009 FY2010 FY2011 FY2012 FY2013 FY2014 FY2015 FY2016 FY20<br>Revised Prelim | 2                                   |