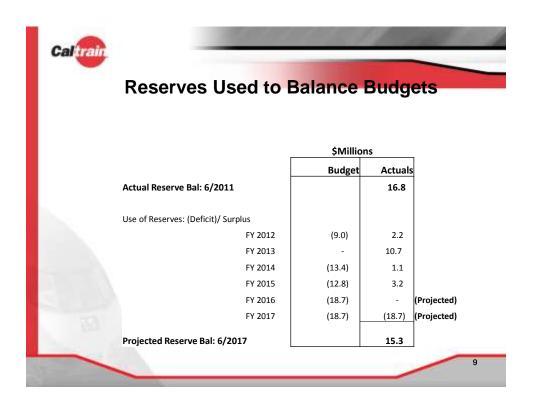

0,000,000 -<br>70,000,000 -                | June 2004<br>Introduction of                                 | \$91.1<br>\$83.35<br>\$86.14<br>\$68.77<br>\$59.89                                         | Increase<br>4.4x<br>since<br>FY2004 |
| 60,000,000 -<br>50,000,000 -<br>40,000,000 -<br>30,000,000 -<br>20,000,000 - | Baby Bullet<br>Express Service<br>\$30.37<br>\$20.79 \$23.04 | \$49.03<br>\$40.13<br>\$43.27<br>\$42.73<br>\$4.84                                         |                                     |
| 10,000,000 -<br>0 -                                                          | FY2004 FY2005 FY2006 FY                                      | 2007 FY2008 FY2009 FY2010 FY2011 FY2012 FY2013 FY2014 FY2015 FY2016 FY20<br>Revised Prelim | 2                                   |