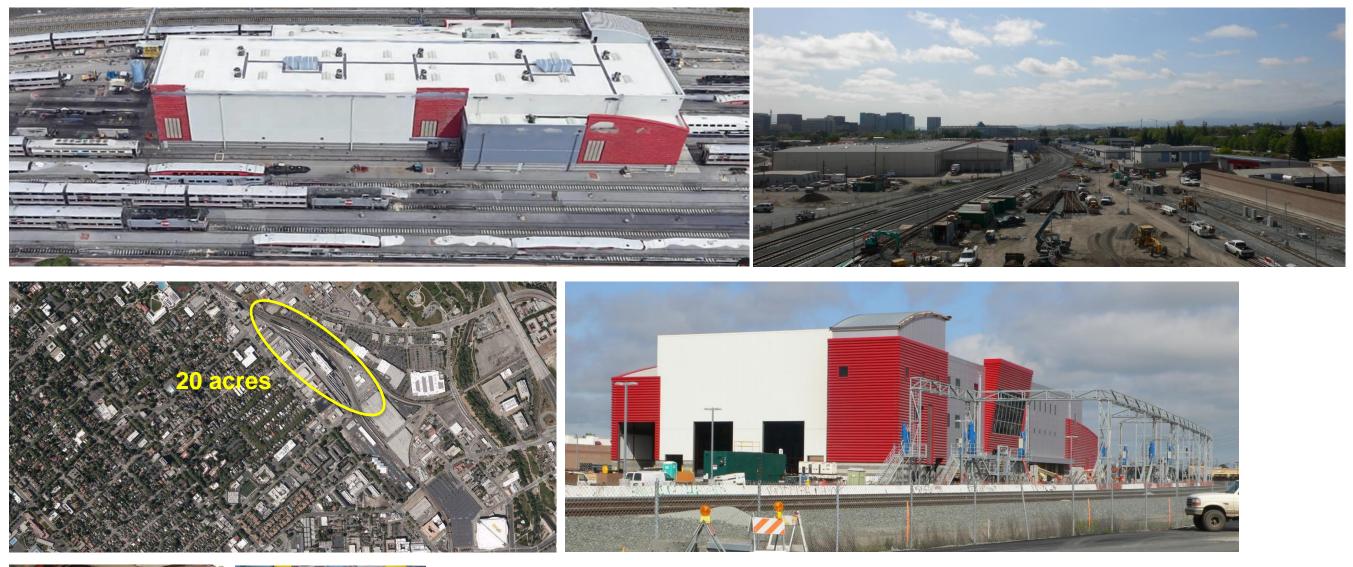

## Caltrain's Only Maintenance Facility – The Centralized Equipment Maintenance & Operations Facility (CEMOF)

Caltrain has one maintenance facility for the entire corridor located in San Jose. Its 20-acre facility with ~100 mechanical department employees and 120 train crew members. View a <u>video</u> of CEMOF (video created by public).

acility; a 58,000 square foot maintenance 0-foot tunnel that allows workers to cross ; and on-site fueling that allows trains to ily fuel truck deliveries.

tives, passenger cars, and other equipment. rs as well.

loyees and 120 train crew members