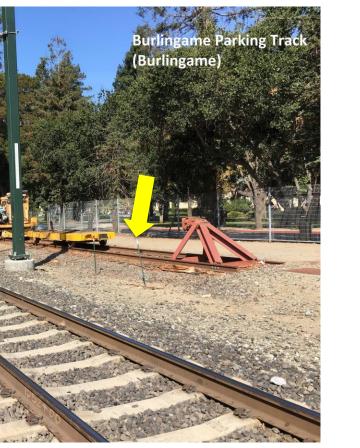

# ngame Parking Track (Broadway)

| Burlingame<br>(Burlingame)<br>Carolan Ave.<br>(between Oak<br>Grove Ave. &<br>North Ln.) | School                      | Burlingame Packing Track (Burlingame)     Currently used for PCEP                                                                                                                                                                                                                                                                                                                                                                                                                                                                                                                                                                                                                                                                                                                                                                                                                                                                         | <image/> |
|------------------------------------------------------------------------------------------|-----------------------------|-------------------------------------------------------------------------------------------------------------------------------------------------------------------------------------------------------------------------------------------------------------------------------------------------------------------------------------------------------------------------------------------------------------------------------------------------------------------------------------------------------------------------------------------------------------------------------------------------------------------------------------------------------------------------------------------------------------------------------------------------------------------------------------------------------------------------------------------------------------------------------------------------------------------------------------------|----------|
| San Carlos<br>Old County Rd. &<br>Terminal Way                                           | Commercial &<br>Residential | Address Grub Address Grub Address Grub Address Grub San Carlos Parking Track   Submitted of yournel Biblios Budo Boudballon Boudballon   Budonation Biblios Budo Boudballon Biblios Budo Biblios Budo   Budonation Biblios Budo Biblios | <image/> |