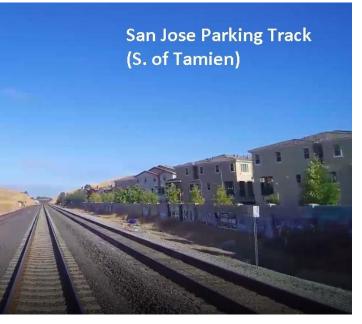

## Existing Parking Track Examples

A parking track is a temporary parking or storage area for equipment that includes a spur of track (~1000 ft) and an access road. There are parking tracks approximately every three to four miles along the corridor. Equipment is moved from the parking track to a location for track maintenance due to wear and tear. A parking track allows for efficient use of limited work windows to keep railroad functioning properly. Parking tracks also support capital projects, such as the 25th Avenue Grade Separation Project and Caltrain Electrification, and may be used on a rare occasion for breakdowns to clear trains off the mainline. Parking tracks are not maintenance facilities.

| Santa Clara<br>Scott Blvd. & San<br>Thomas<br>Expressway           | Residential &<br>Commercial | Buttorie   Buttorie   Senta:Clare-Parking Track   Martine                                                                                                                                                                                                                                                                                                                                                                                                                                                                                                                                                                                                                                                                                                                                                                                                                                    |  |
|--------------------------------------------------------------------|-----------------------------|----------------------------------------------------------------------------------------------------------------------------------------------------------------------------------------------------------------------------------------------------------------------------------------------------------------------------------------------------------------------------------------------------------------------------------------------------------------------------------------------------------------------------------------------------------------------------------------------------------------------------------------------------------------------------------------------------------------------------------------------------------------------------------------------------------------------------------------------------------------------------------------------|--|
| San Jose<br>(N. of College Park<br>Dahlia Loop &<br>Newhall Street | Residential &<br>Commercial | Any Statution   Company     San Jose Parking Track   Monte     Supervision   Supervision     Unrentify value   Value     Openetities Assuments   Value     Openetities Assuments   Antractive Park     Openetities Assuments   Openetities Assuments     Openetities Assuments   Antractive Park     Openetities Assuments   Antractive Park |  |

## e Parking Track (N. of College Park)