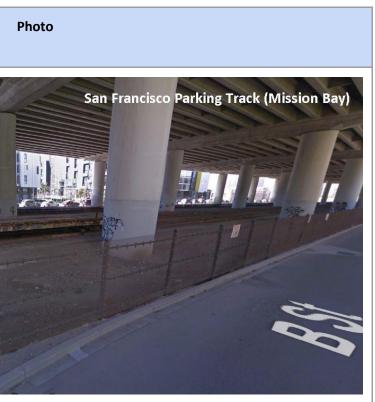

### Key Elements of a Parking Track & Maintenance Facility

|                 | Parking Track                                              | Maintenance Facility                                                                                                                                                                                                      |
|-----------------|------------------------------------------------------------|---------------------------------------------------------------------------------------------------------------------------------------------------------------------------------------------------------------------------|
| Size            | Spur of track (approx. 1,000 feet) and access road         | 20-acre facility that includes the central control fac<br>shop; water treatment plant and extra tracks; 250-<br>the yardwhich has live, operating trackssafely;<br>fuel at the facility and eliminates the need for daily |
| Purpose         | Temporary storage of train equipment                       | To perform mechanical maintenance on locomotiv<br>Includes the cleaning of the interiors and exteriors                                                                                                                    |
| Staff           | None, unless temporarily there to move equipment           | Approximately 100 mechanical department employ                                                                                                                                                                            |
| Activity Occurs | On corridor tracks (not on site)                           | At facility (on site)                                                                                                                                                                                                     |
| Frequency       | ~Once a month at proposed San Mateo parking track location | Daily (AM and PM)                                                                                                                                                                                                         |

acility; a 58,000 square foot maintenance 0-foot tunnel that allows workers to cross ; and on-site fueling that allows trains to ily fuel truck deliveries.

tives, passenger cars, and other equipment. rs as well.

## Caltrain's Only Maintenance Facility – The Centralized Equipment Maintenance & Operations Facility (CEMOF)

Caltrain has one maintenance facility for the entire corridor located in San Jose. Its 20-acre facility with ~100 mechanical department employees and 120 train crew members. View a <u>video</u> of CEMOF (video created by public).