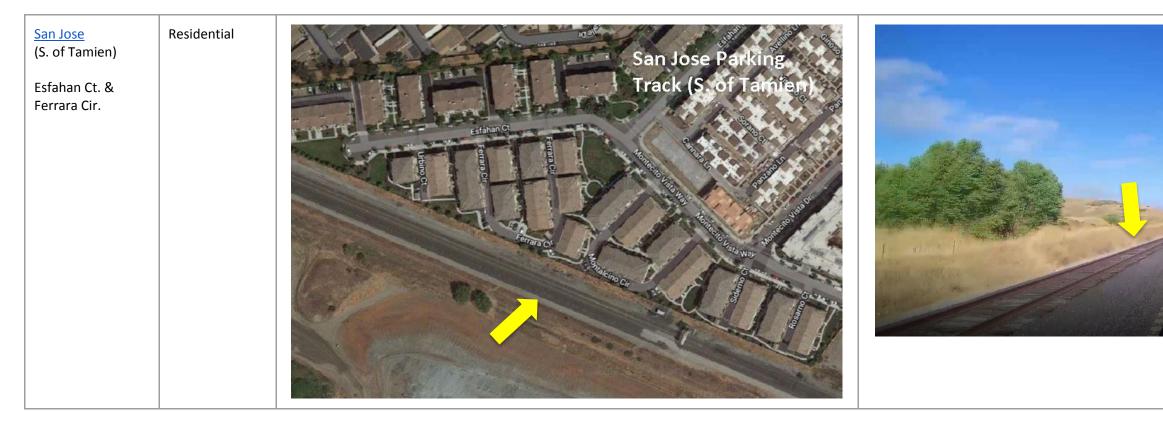

## Existing Parking Track Examples

A parking track is a temporary parking or storage area for equipment that includes a spur of track (~1000 ft) and an access road. There are parking tracks approximately every three to four miles along the corridor. Equipment is moved from the parking track to a location for track maintenance due to wear and tear. A parking track allows for efficient use of limited work windows to keep railroad functioning properly. Parking tracks also support capital projects, such as the 25th Avenue Grade Separation Project and Caltrain Electrification, and may be used on a rare occasion for breakdowns to clear trains off the mainline. Parking tracks are not maintenance facilities.

| Santa Clara<br>Scott Blvd. & San<br>Thomas<br>Expressway           | Residential &<br>Commercial | Buttorie   Buttorie   Senta:Clare-Parking Track   Martine                                                                                                                                                                                                                                                                                                                                                                                                                                                                                                                                                                                                                                                                                                                                                                                                                                    |  |
|--------------------------------------------------------------------|-----------------------------|----------------------------------------------------------------------------------------------------------------------------------------------------------------------------------------------------------------------------------------------------------------------------------------------------------------------------------------------------------------------------------------------------------------------------------------------------------------------------------------------------------------------------------------------------------------------------------------------------------------------------------------------------------------------------------------------------------------------------------------------------------------------------------------------------------------------------------------------------------------------------------------------|--|
| San Jose<br>(N. of College Park<br>Dahlia Loop &<br>Newhall Street | Residential &<br>Commercial | Any Statution   Company     San Jose Parking Track   Monte     Supervision   Supervision     Unrentify value   Value     Openetities Assuments   Value     Openetities Assuments   Antractive Park     Openetities Assuments   Openetities Assuments     Openetities Assuments   Antractive Park     Openetities Assuments   Antractive Park |  |

## e Parking Track (N. of College Park)