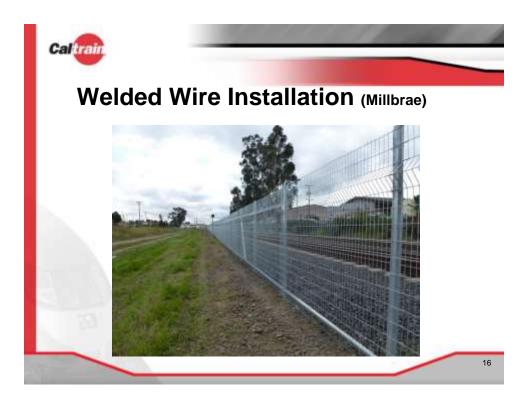

## Fencing

Vegetation removal continues to be a hindrance in getting fencing installed in some locations



19













| Caltrain                 |                                 | -                                                           |                                                                                               |                         |
|--------------------------|---------------------------------|-------------------------------------------------------------|-----------------------------------------------------------------------------------------------|-------------------------|
|                          |                                 | n Right                                                     | of Way