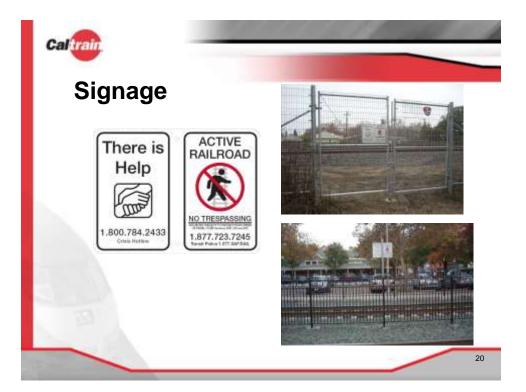

## Fencing

Vegetation removal continues to be a hindrance in getting fencing installed in some locations



19













| Caltrain                 |                                 | -                                                           |                                                                                               |                         |
|--------------------------|---------------------------------|-------------------------------------------------------------|-----------------------------------------------------------------------------------------------|-------------------------|
|                          |                                 | n Right                                                     | of Way                                                                                        |                         |
| Fata                     | lities