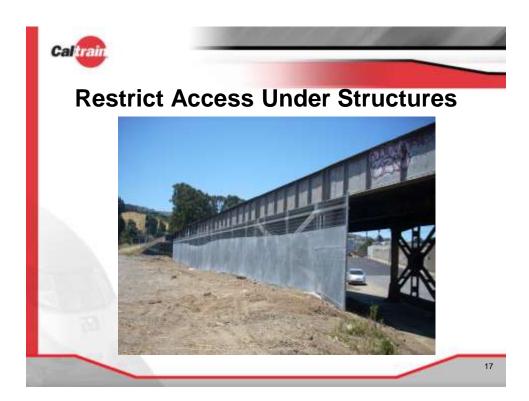

## Fencing

Vegetation removal continues to be a hindrance in getting fencing installed in some locations



19













| Caltrain                 |                                 | -                                                           |                                                                                               |                         |
|--------------------------|---------------------------------|-------------------------------------------------------------|-----------------------------------------------------------------------------------------------|-------------------------|
|                          |                                 | n Right                                                     | of Way