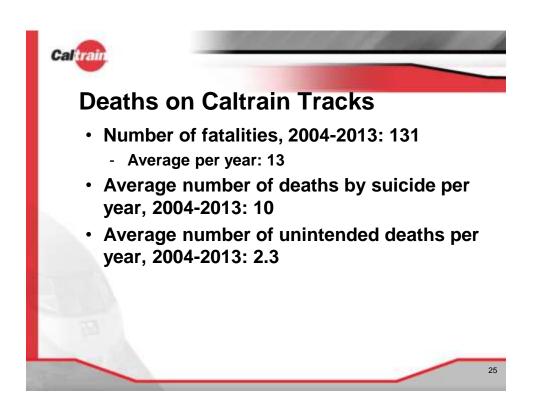

## Fencing

Vegetation removal continues to be a hindrance in getting fencing installed in some locations



19













| Caltrain                 |                                 | -                                                           |                                                                                               |                         |
|--------------------------|---------------------------------|-------------------------------------------------------------|-----------------------------------------------------------------------------------------------|-------------------------|
|                          |                                 | n Right                                                     | of Way                                                                                        |                         |
| Fata                     | lities