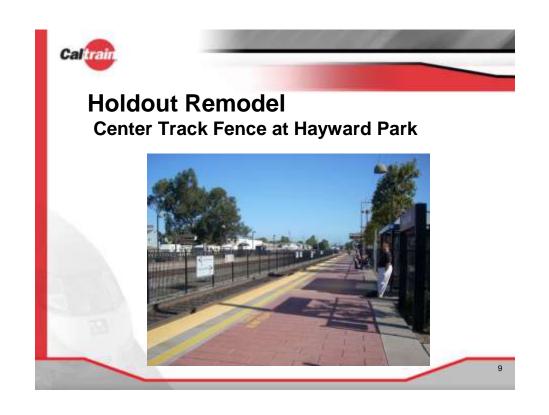

## Fencing

Vegetation removal continues to be a hindrance in getting fencing installed in some locations



19













| Caltrain                 |                                 | -                                                           |                                                                                               |                         |
|--------------------------|---------------------------------|-------------------------------------------------------------|-----------------------------------------------------------------------------------------------|-------------------------|
|                          |                                 | n Right                                                     | of Way