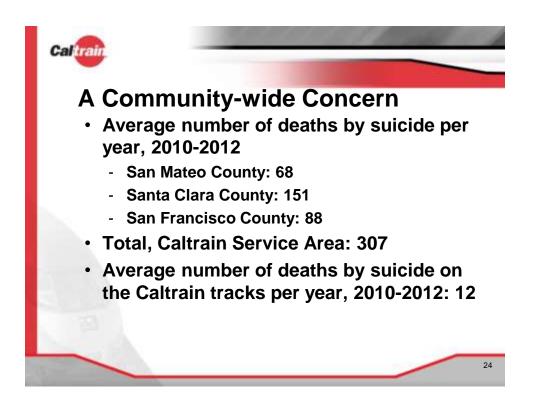

## Fencing

Vegetation removal continues to be a hindrance in getting fencing installed in some locations



19













| Caltrain                 |                                 | -                                                           |                                                                                               |                         |
|--------------------------|---------------------------------|-------------------------------------------------------------|-----------------------------------------------------------------------------------------------|-------------------------|
|                          |                                 | n Right                                                     | of Way                                                                                        |                         |
| Fata                     | lities