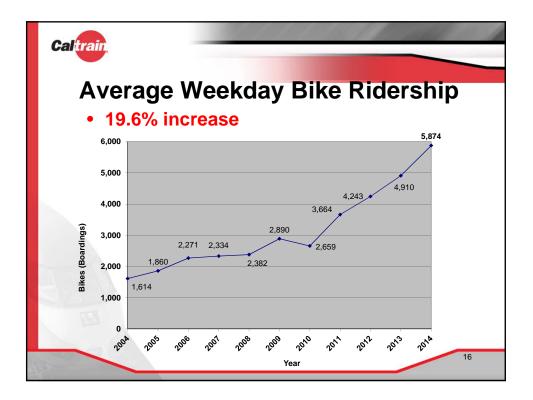

| Cal  | air<br>Bicycle Boardii | ngs: To | op 5 Sta | ations   |
|------|------------------------|---------|----------|----------|
|      | Station                | 2013    | 2014     | % change |
|      | San Francisco          | 1,166   | 1,371    | 17.6%    |
|      | Palo Alto              | 644     | 732      | 13.7%    |
|      | Mountain View          | 464     | 520      | 11.9%    |
|      | San Jose Diridon       | 305     | 361      | 18.2%    |
|      | Redwood City           | 307     | 332      | 8.1%     |
| A LE |                        |         |          | 17       |