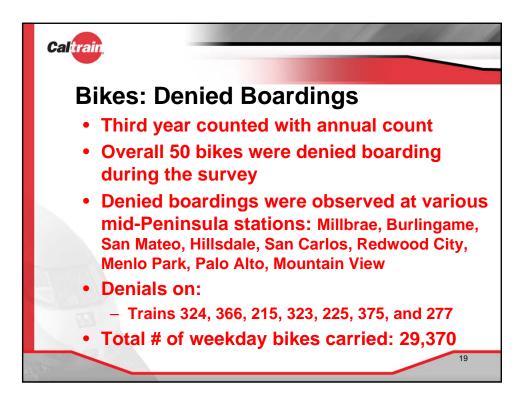

| rain          |         |         |     |          |      |
|---------------|---------|---------|-----|----------|------|
| 2014 E        | Bicycle | e Top 1 | 0 1 | Max Loa  | ad   |
| Train No.     | Туре    | Depart  | s   | Max Load | AWBF |
| 375           | G       | 5:23 PM | SJ  | 83       | 95   |
| 332           | G       | 8:57 AM | SF  | 79       | 87   |
| 220           | G       | 7:44 AM | SF  | 79       | 108  |
| 230           | G       | 8:44 AM | SF  | 77       | 103  |
| 324           | G       | 8:14 AM | SF  | 76       | 86   |
| 233           | G       | 8:40 AM | SJ  | 76       | 133  |
| 217           | G       | 6:57 AM | SJ  | 74       | 126  |
| 269           | G       | 4:39 PM | SJ  | 73       | 103  |
| 277           | G       | 5:31 PM | SJ  | 73       | 107  |
| 279           | G       | 5:39 PM | SJ  | 73       | 104  |
| G - Gallery 1 | Frain   |         |     |          |      |