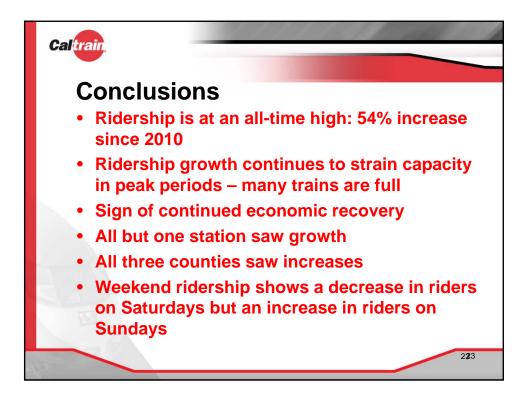

| •             | County-by-county Comparison |              |            |       |  |  |  |
|---------------|-----------------------------|--------------|------------|-------|--|--|--|
| All counties  | s saw signif                | icant increa | se in ride | rship |  |  |  |
| County        | 2013 AWR                    | 2014 AWR     | Change     | %     |  |  |  |
| San Francisco | 12,292                      | 13,833       | 1,541      | 12.5% |  |  |  |
| San Mateo     | 14,855                      | 16,620       | 1,765      | 11.9% |  |  |  |
| Santa Clara   | 19,913                      | 22,158       | 2,245      | 11.3% |  |  |  |
| TOTAL         | 47,060                      | 52,611       | 5,551      | 11.8% |  |  |  |
|               |                             |              |            |       |  |  |  |
|               |                             |              |            |       |  |  |  |