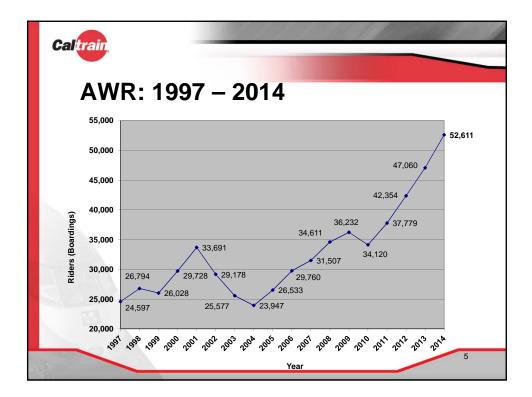

| Caltrain            |                                      | 11111     |            |          |  |
|---------------------|--------------------------------------|-----------|------------|----------|--|
| Riders              | Riders by Time Period: 2013 vs. 2014 |           |            |          |  |
|                     | Feb 2013                             | Feb 2014  |            |          |  |
|                     | 92 Trains                            | 92 Trains | Difference | % Change |  |
| Traditional<br>Peak | 22,583                               | 25,767    | 3,184      | 14.1%    |  |
| Midday              | 6,036                                | 6,551     | 515        | 8.5%     |  |
| Reverse<br>Peak     | 15,575                               | 17,044    | 1,469      | 9.4%     |  |
| Night               | 2,867                                | 3,250     | 383        | 13.4%    |  |
| TOTAL               | 47,060                               | 52,611    | 5,551      | 11.8%    |  |
|                     |                                      |           |            | 6        |  |

| •             | County-by-county Comparison |              |            |       |  |  |  |
|---------------|-----------------------------|--------------|------------|-------|--|--|--|
| All counties  | s saw signif                | icant increa | se in ride | rship |  |  |  |
| County        | 2013 AWR                    | 2014 AWR     | Change     | %     |  |  |  |
| San Francisco | 12,292                      | 13,833       | 1,541      | 12.5% |  |  |  |
| San Mateo     | 14,855                      | 16,620       | 1,765      | 11.9% |  |  |  |
| Santa Clara   | 19,913                      | 22,158       | 2,245      | 11.3% |  |  |  |
| TOTAL         | 47,060                      | 52,611       | 5,551      | 11.8% |  |  |  |
|               |                             |              |            |       |  |  |  |
|               |                             |              |            |       |  |  |  |