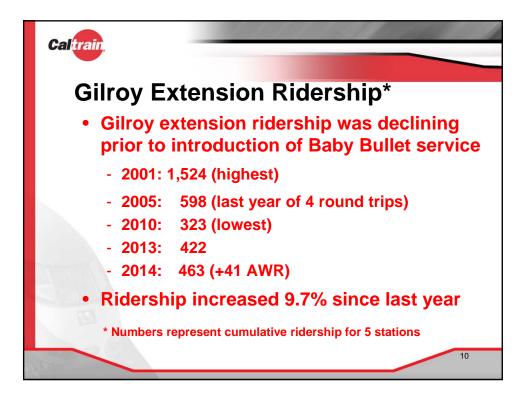

--------|--------------|------------|-------|--|--|--|
| All counties  | s saw signif                | icant increa | se in ride | rship |  |  |  |
| County        | 2013 AWR                    | 2014 AWR     | Change     | %     |  |  |  |
| San Francisco | 12,292                      | 13,833       | 1,541      | 12.5% |  |  |  |
| San Mateo     | 14,855                      | 16,620       | 1,765      | 11.9% |  |  |  |
| Santa Clara   | 19,913                      | 22,158       | 2,245      | 11.3% |  |  |  |
| TOTAL         | 47,060                      | 52,611       | 5,551      | 11.8% |  |  |  |
|               |                             |              |            |       |  |  |  |
|               |                             |              |            |       |  |  |  |



| P( | eak-period av | erage ride | rship per t | rain typ<br>Percent |
|----|---------------|------------|-------------|---------------------|
|    | Train Type    | Feb 2013   | Feb 2014    | Change              |
|    | Baby Bullet   | 667        | 725         | 8.7%                |
|    | Limited       | 564        | 649         | 15.0%               |
|    | Local         | 294        | 318         | 8.1%                |

| 014  | Maxi                                                          | mum                                                                                            | Loads:                                                                                                                                                  | Top Tra