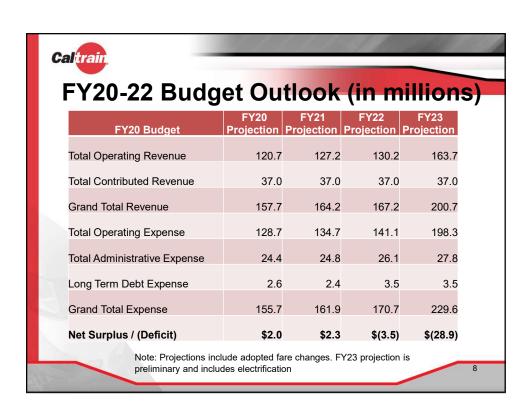

San Francisco         | 17,010                      | 23,130                             | 59,280                               |
|                       | 27%                         | 27%                                | 32%                                  |
| San Mateo             | 18,740                      | 27,230                             | 50,090                               |
|                       | 30%                         | 31%                                | 27%                                  |
| Santa Clara<br>County | 26,330                      | 36,080                             | 75,330                               |
|                       | 43%                         | 42%                                | 41%                                  |

-