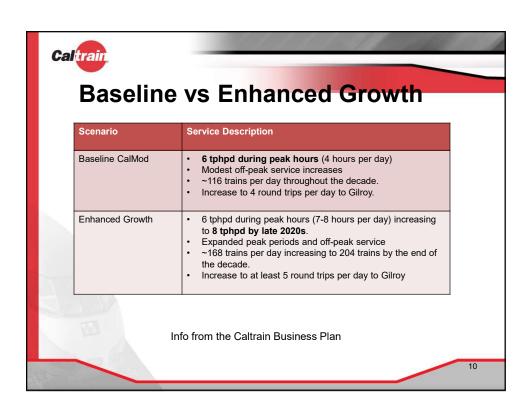

Francisco         | 17,010                      | 23,130                             | 59,280                               |
|                       | 27%                         | 27%                                | 32%                                  |
| San Mateo             | 18,740                      | 27,230                             | 50,090                               |
|                       | 30%                         | 31%                                | 27%                                  |
| Santa Clara<br>County | 26,330                      | 36,080                             | 75,330                               |
|                       | 43%                         | 42%                                | 41%                                  |

-