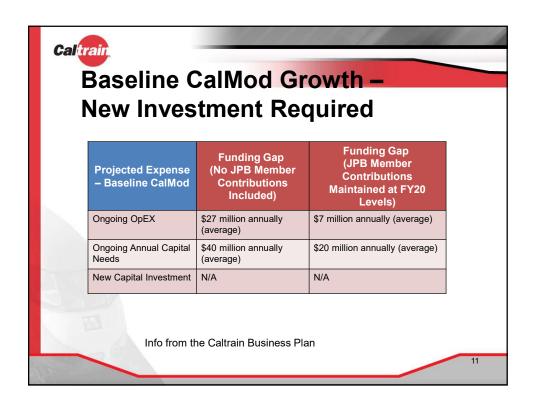

ancisco         | 17,010                      | 23,130                             | 59,280                               |
|                       | 27%                         | 27%                                | 32%                                  |
| San Mateo             | 18,740                      | 27,230                             | 50,090                               |
|                       | 30%                         | 31%                                | 27%                                  |
| Santa Clara<br>County | 26,330                      | 36,080                             | 75,330                               |
|                       | 43%                         | 42%                                | 41%                                  |

-