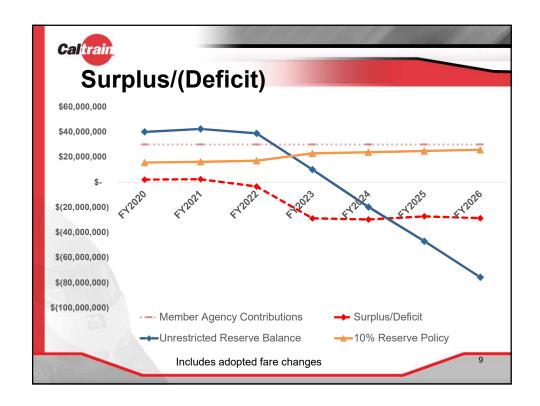

n Francisco         | 17,010                      | 23,130                             | 59,280                               |
|                       | 27%                         | 27%                                | 32%                                  |
| San Mateo             | 18,740                      | 27,230                             | 50,090                               |
|                       | 30%                         | 31%                                | 27%                                  |
| Santa Clara<br>County | 26,330                      | 36,080                             | 75,330                               |
|                       | 43%                         | 42%                                | 41%                                  |

-