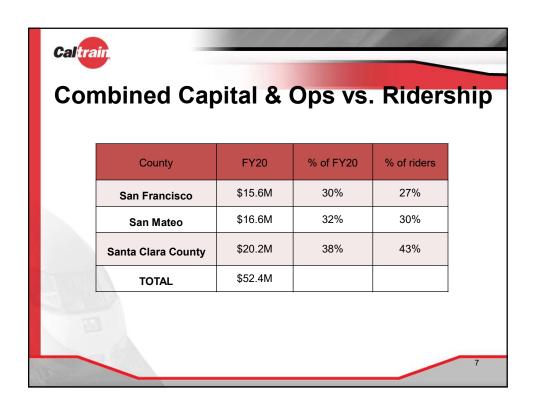

# **Projected Future Ridership**

| County                | 2017<br>Existing<br>Service | 2025<br>Initial<br>Electrification | 2040<br>Long Range<br>Service Vision |
|-----------------------|-----------------------------|------------------------------------|--------------------------------------|
| San Francisco         | 17,010                      | 23,130                             | 59,280                               |
|                       | 27%                         | 27%                                | 32%                                  |
| San Mateo             | 18,740                      | 27,230                             | 50,090                               |
|                       | 30%                         | 31%                                | 27%                                  |
| Santa Clara<br>County | 26,330                      | 36,080                             | 75,330                               |
|                       | 43%                         | 42%                                | 41%                                  |