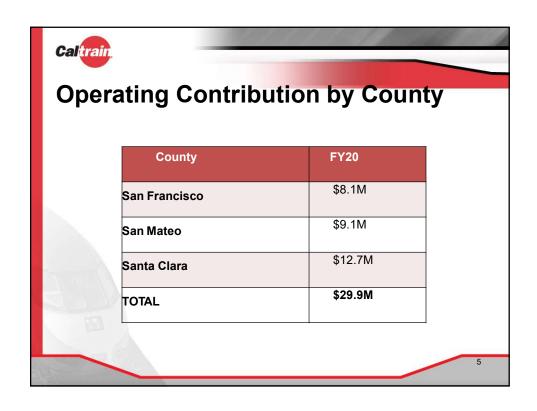

--|
| San Francisco         | 17,010                      | 23,130                             | 59,280                               |
|                       | 27%                         | 27%                                | 32%                                  |
| San Mateo             | 18,740                      | 27,230                             | 50,090                               |
|                       | 30%                         | 31%                                | 27%                                  |
| Santa Clara<br>County | 26,330                      | 36,080                             | 75,330                               |
|                       | 43%                         | 42%                                | 41%                                  |

-