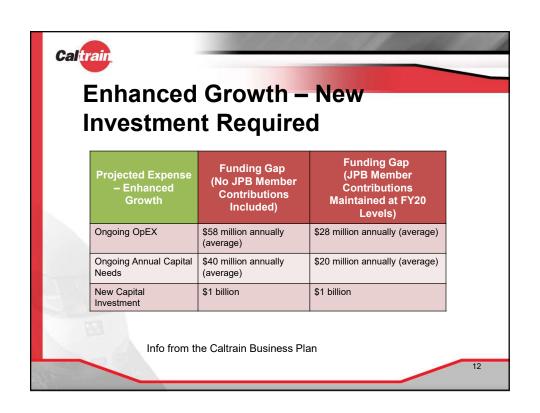

cisco         | 17,010                      | 23,130                             | 59,280                               |
|                       | 27%                         | 27%                                | 32%                                  |
| San Mateo             | 18,740                      | 27,230                             | 50,090                               |
|                       | 30%                         | 31%                                | 27%                                  |
| Santa Clara<br>County | 26,330                      | 36,080                             | 75,330                               |
|                       | 43%                         | 42%                                | 41%                                  |

-