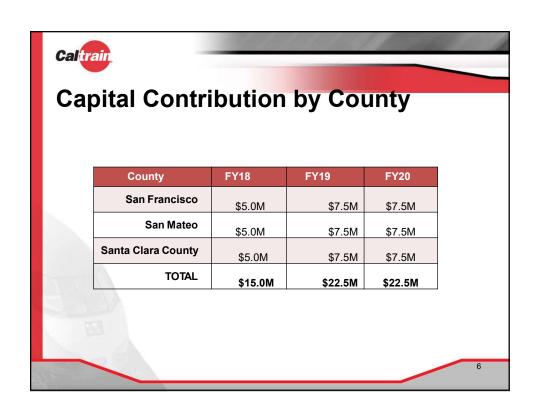

|
| San Francisco         | 17,010                      | 23,130                             | 59,280                               |
|                       | 27%                         | 27%                                | 32%                                  |
| San Mateo             | 18,740                      | 27,230                             | 50,090                               |
|                       | 30%                         | 31%                                | 27%                                  |
| Santa Clara<br>County | 26,330                      | 36,080                             | 75,330                               |
|                       | 43%                         | 42%                                | 41%                                  |

-