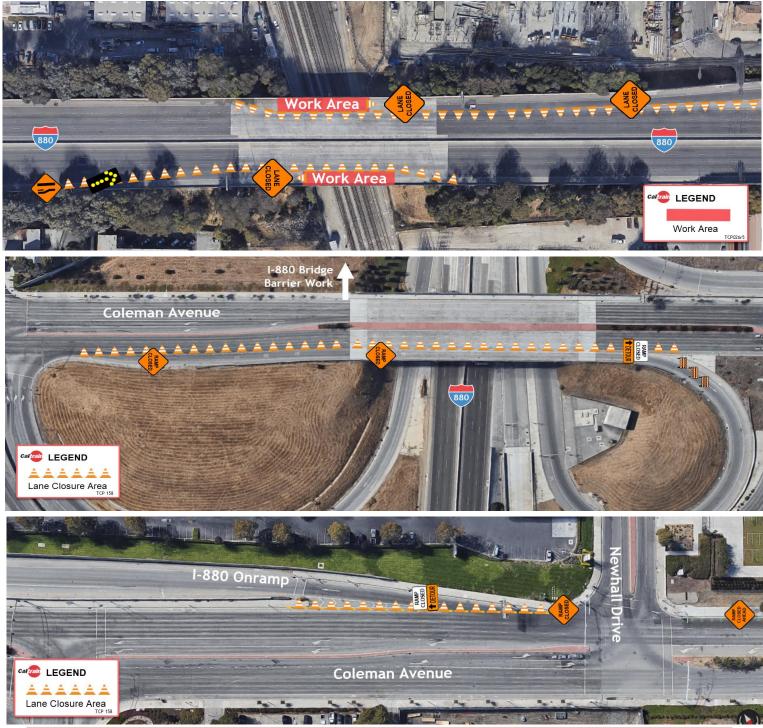

# I-880 BRIDGE LANE CLOSURE MAP

# UPCOMING ACTIVITIES AND LANE CLOSURE

On November 29, Caltrain will begin performing Bridge Barrier installation work in San Jose that will require the temporary closure of the eastbound and westbound lanes of the I-880 bridge between Coleman Avenue and The Alameda. A temporary lane closure is required due to construction equipment and crews conducting Bridge Barrier installation work on the I-880 bridge.

#### Work will take place from November 29 to December 8 for the southbound lane followed by December 8-15 for the northbound lanes with work hours between 11 p.m. to 5 a.m.

Construction will require the closure of the I-880 southbound then northbound on-ramps from Coleman Avenue. During the closure, directional signs will direct vehicle traffic to El Camino Real and The Alameda then back to southbound I-880.

Lane closure maps and a detour map are provided on the reverse of this notice.

# CONSTRUCTION ACTIVITIES

During the closure, crews will install screen mesh and protection screen panels along the bridge overcrossing at I-880 to ensure the safety of pedestrians and electrical infrastructure for Caltrain Electrification. Work will consist of the cutting of concrete, restoration, and the installation of bridge barrier components.