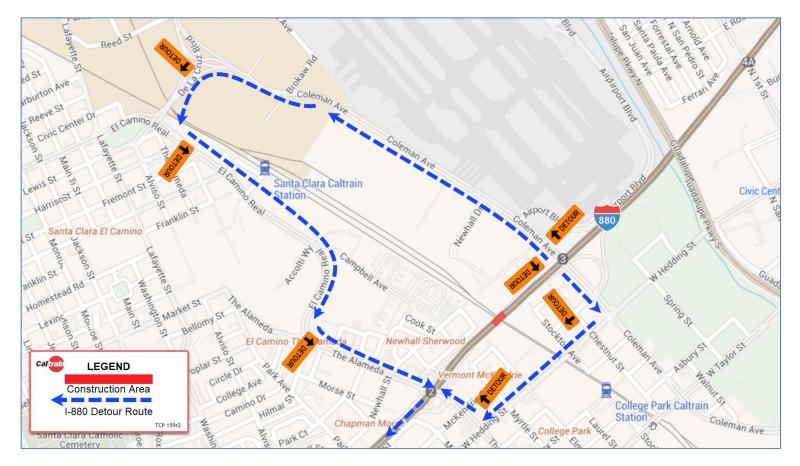

# **COLEMAN AVENUE DETOUR MAP**

#### Work will take place from November 29 to December 8 for the southbound lane followed by December 8-15 for the northbound lanes with work hours between 11 p.m. to 5 a.m.

Construction will require the closure of the I-880 southbound then northbound on-ramps from Coleman Avenue. During the closure, directional signs will direct vehicle traffic to El Camino Real and The Alameda then back to southbound I-880.

Lane closure maps and a detour map are provided on the reverse of this notice.