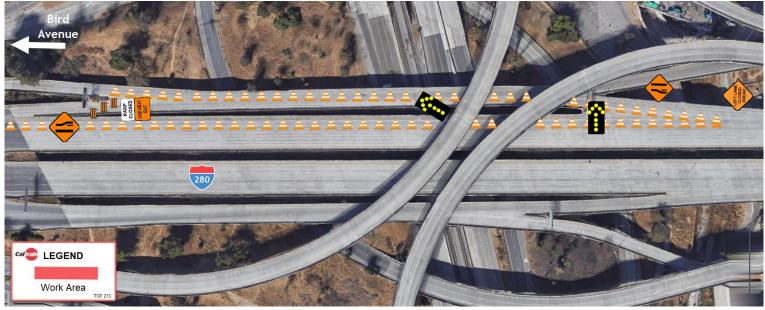

#### **UPCOMING ACTIVITIES AND LANE CLOSURE**

On the evening of December 2, Caltrain will begin performing foundation installation work in San Jose that will require a temporary closure of the northbound lanes of Interstate 280 near Bird Avenue to vehicle traffic.

#### From 11 p.m. on December 2 to 5 a.m. on December 3 there will be a temporary closure of the northbound lanes of Interstate 280 near Bird Avenue.

Construction will require the closure of the I-280 northbound on-ramp from Bird Avenue. During the closure, directional signs will direct vehicle traffic on Brid Avenue to Alameda Boulevard then back to northbound I-280.

Lane closure maps and the detour map are provided on the reverse of this notice.

#### **INSTERSTATE 280 LANE CLOSURE MAP**

#### **INTERSTATE 280 LANE CLOSURE MAP**