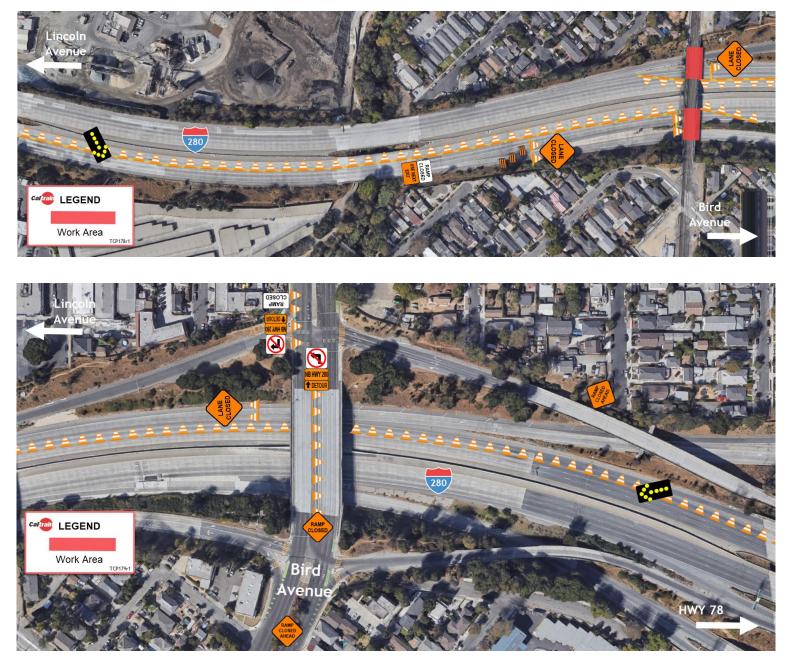

#### **UPCOMING ACTIVITIES AND LANE CLOSURE**

On the evening of December 2, Caltrain will begin performing foundation installation work in San Jose that will require a temporary closure of the northbound lanes of Interstate 280 near Bird Avenue to vehicle traffic.

#### From 11 p.m. on December 2 to 5 a.m. on December 3 there will be a temporary closure of the northbound lanes of Interstate 280 near Bird Avenue.

Construction will require the closure of the I-280 northbound on-ramp from Bird Avenue. During the closure, directional signs will direct vehicle traffic on Brid Avenue to Alameda Boulevard then back to northbound I-280.

Lane closure maps and the detour map are provided on the reverse of this notice.

#### **INSTERSTATE 280 LANE CLOSURE MAP**

#### **INTERSTATE 280 LANE CLOSURE MAP**