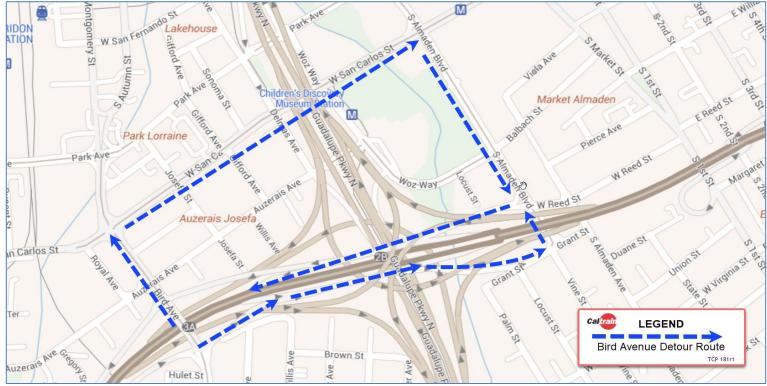

#### From 11 p.m. on December 2 to 5 a.m. on December 3 there will be a temporary closure of the northbound lanes of Interstate 280 near Bird Avenue.

Construction will require the closure of the I-280 northbound on-ramp from Bird Avenue. During the closure, directional signs will direct vehicle traffic on Brid Avenue to Alameda Boulevard then back to northbound I-280.

Lane closure maps and the detour map are provided on the reverse of this notice.

#### **BIRD AVENUE DETOUR MAP**