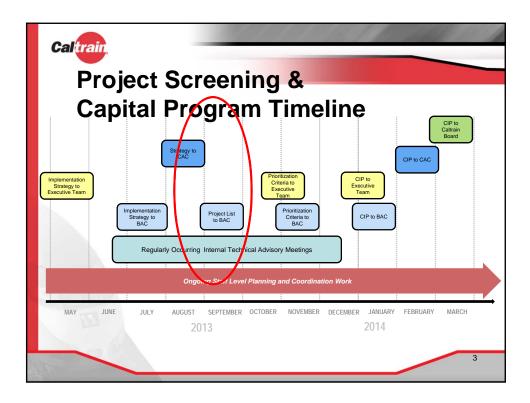

| F       | Handout 1<br>Recomme                                                                          |         |                   |                             |                          |                                                                                  |
|---------|-----------------------------------------------------------------------------------------------|---------|-------------------|-----------------------------|--------------------------|----------------------------------------------------------------------------------|
| 2008 ID | 2008 BAPP Recommendation                                                                      | Туре    | Step 1:<br>Status | Step 2: Staff<br>Assessment | Step 3:<br>Consolidation | Notes