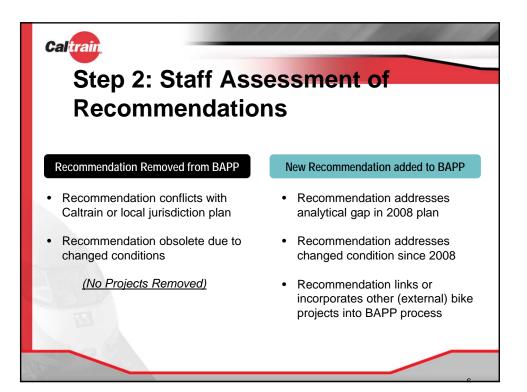

| F       | Handout 1<br>Recomme                                                                          |         |                   |                             |                          |                                                                                  |
|---------|-----------------------------------------------------------------------------------------------|---------|-------------------|-----------------------------|--------------------------|----------------------------------------------------------------------------------|
| 2008 ID | 2008 BAPP Recommendation                                                                      | Туре    | Step 1:<br>Status | Step 2: Staff<br>Assessment | Step 3:<br>Consolidation | Notes