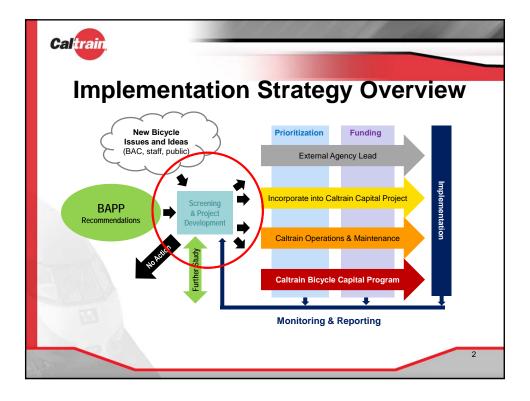

| F       | Handout 1<br>Recomme                                                                          |         |                   |                             |                          |                                                                                  |
|---------|-----------------------------------------------------------------------------------------------|---------|-------------------|-----------------------------|--------------------------|----------------------------------------------------------------------------------|
| 2008 ID | 2008 BAPP Recommendation                                                                      | Туре    | Step 1:<br>Status | Step 2: Staff<br>Assessment | Step 3:<br>Consolidation | Notes