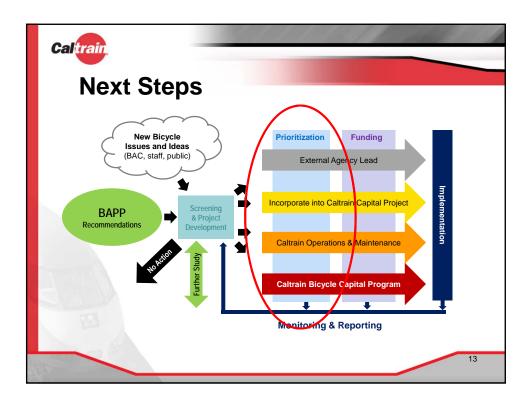

isdictions required. | Ready for funding - planning /<br>design and implementation<br>efforts can be advanced jointly |                                                           |  |  |  |  |  |  |  |
| MV01    | Work with the City of Mountain View to create an opening in the parking lot fence at Bush<br>Street and reconfigure the intersection of Evelyn Avenue and Bush Street to allow<br>bike/pedestrian access through the parking lot. Ensure that changes do not increase<br>potential for auto-bicycle conflicts.                                                                                                      | Ready for funding                                                                              | Implementation<br>pending<br>outcome of<br>design process |  |  |  |  |  |  |  |