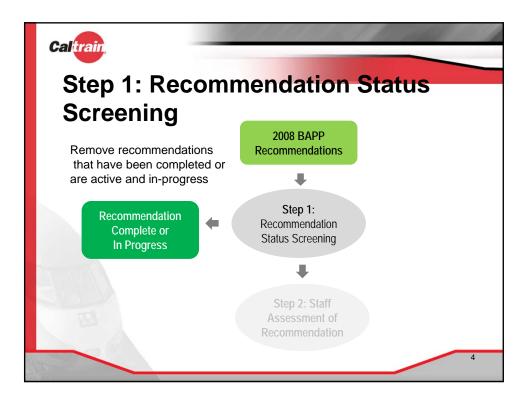

| F       | Handout 1<br>Recomme                                                                          |         |                   |                             |                          |                                                                                  |
|---------|-----------------------------------------------------------------------------------------------|---------|-------------------|-----------------------------|--------------------------|----------------------------------------------------------------------------------|
| 2008 ID | 2008 BAPP Recommendation                                                                      | Туре    | Step 1:<br>Status | Step 2: Staff<br>Assessment | Step 3:<br>Consolidation | Notes