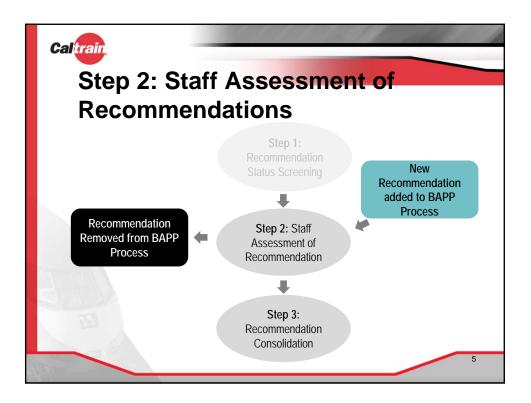

| F       | Handout 1<br>Recomme                                                                          |         |                   |                             |                          |                                                                                  |
|---------|-----------------------------------------------------------------------------------------------|---------|-------------------|-----------------------------|--------------------------|----------------------------------------------------------------------------------|
| 2008 ID | 2008 BAPP Recommendation                                                                      | Туре    | Step 1:<br>Status | Step 2: Staff<br>Assessment | Step 3:<br>Consolidation | Notes