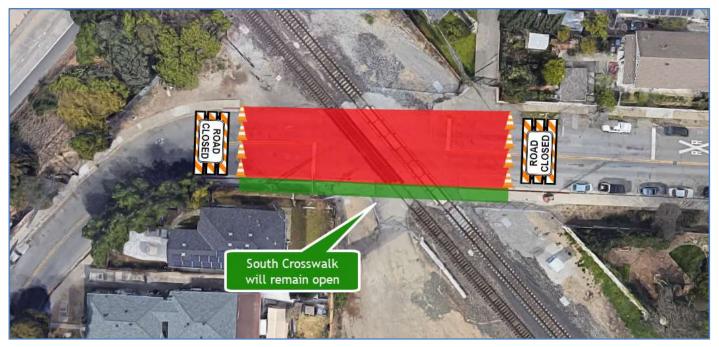

#### From 8 p.m. on October 31 to 6 a.m. on November 1 there will be a temporary closure of the West Virginia Street railroad crossing.

Illuminated and directional signs will direct vehicle traffic to Fuller Avenue as a detour on the night of the closure. The south crosswalk on West Virginia Street will remain open for pedestrians during construction.

#### During construction, crews will provide crossing access to Emergency First Responders.

Detour maps are provided on the reverse of this notice for vehicle and pedestrian traffic.

# WORK AREA DETOUR MAP – PEDESTRIANS