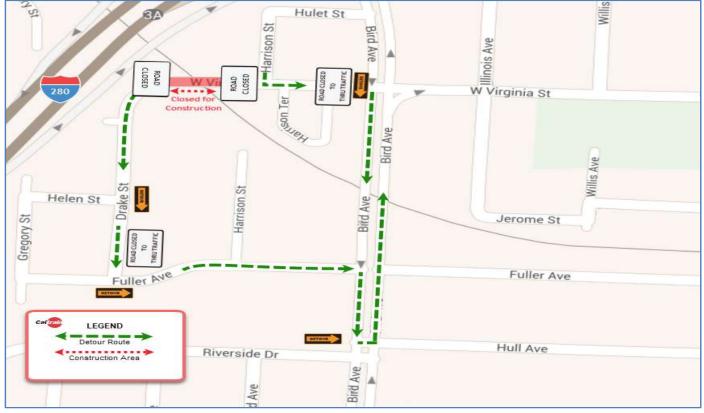

#### From 8 p.m. on October 31 to 6 a.m. on November 1 there will be a temporary closure of the West Virginia Street railroad crossing.

Illuminated and directional signs will direct vehicle traffic to Fuller Avenue as a detour on the night of the closure. The south crosswalk on West Virginia Street will remain open for pedestrians during construction.

#### During construction, crews will provide crossing access to Emergency First Responders.

Detour maps are provided on the reverse of this notice for vehicle and pedestrian traffic.

# WORK AREA DETOUR MAP - VEHICLES