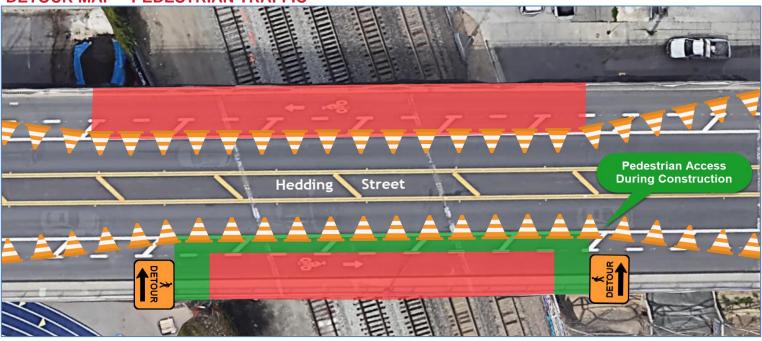

#### Work will take place from December 14 for 2-3 weeks with work hours between 9 p.m. to 5 a.m. There will be no work on the evenings of Dec. 24 or 25.

Directional signs will direct vehicle and bicycle traffic to use the eastbound and westbound lanes of Hedding Street as a detour during construction. The crosswalk on the south side of Hedding street will be closed during construction however, a temporary crosswalk area will be available for pedestrian traffic.

A lane closure map is provided on the reverse of this notice for vehicle, bicycle, and pedestrian traffic.

#### DETOUR MAP – VEHICLE/BICYCLE TRAFFIC