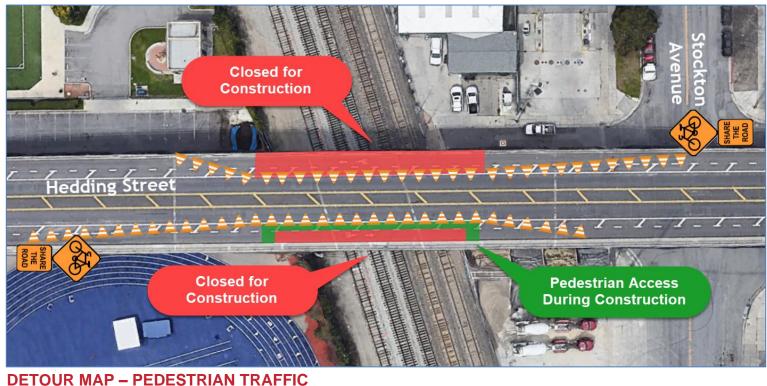

#### Work will take place from December 14 for 2-3 weeks with work hours between 9 p.m. to 5 a.m. There will be no work on the evenings of Dec. 24 or 25.

Directional signs will direct vehicle and bicycle traffic to use the eastbound and westbound lanes of Hedding Street as a detour during construction. The crosswalk on the south side of Hedding street will be closed during construction however, a temporary crosswalk area will be available for pedestrian traffic.

A lane closure map is provided on the reverse of this notice for vehicle, bicycle, and pedestrian traffic.