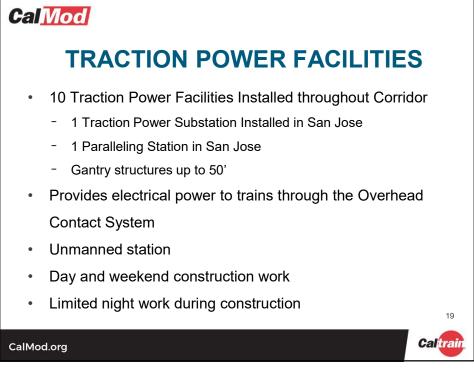

| Ca   | I <mark>Mod</mark><br>FIELD | <b>WORK PROGRESSION</b>                                                                                                                                                                                                      |          |
|------|-----------------------------|------------------------------------------------------------------------------------------------------------------------------------------------------------------------------------------------------------------------------|----------|
|      | Work Completed              | <ul> <li>Utility Survey</li> <li>Geotechnical Investigations</li> <li>Disposal of Soil from Geotechnical Investigations</li> <li>Soil Resistivity Testing</li> <li>Site Surveys</li> <li>Signal Cable Inspections</li> </ul> |          |
|      | Work In Progress            | <ul> <li>Tree Pruning/Removal</li> <li>Potholing</li> <li>Foundation Installation</li> <li>Traction Power Substation Construction</li> <li>Paralleling Station Construction</li> </ul>                                       |          |
|      | Future Work                 | <ul> <li>Signal House Construction</li> <li>Pole Installation</li> <li>Wire Installation</li> <li>CEMOF Facilities Modifications</li> </ul>                                                                                  | 10       |
| CalM | 1od.org                     |                                                                                                                                                                                                                              | Caltrain |

| Ca  | Mod                 |                                                                                 |            |  |  |  |
|-----|---------------------|---------------------------------------------------------------------------------|------------|--|--|--|
|     | FUTURE CONSTRUCTION |                                                                                 |            |  |  |  |
| S   | San Jose            |                                                                                 |            |  |  |  |
|     | Date                | Work Activity Expected Duration*                                                |            |  |  |  |
|     | In Progress         | Potholing                                                                       | 2-3 months |  |  |  |
|     | In Progress         | Foundation Construction                                                         | 4-5 months |  |  |  |
|     | Fall 2019           | Pole/Wire Installation                                                          | 3-4 months |  |  |  |
|     | In Progress         | Traction Power Substation<br>Construction                                       | 2-3 month  |  |  |  |
|     | In Progress         | Paralleling Station Construction                                                | 3-4 months |  |  |  |
|     | Spring 2019         | CEMOF Facility Modifications                                                    | 6-9 months |  |  |  |
|     | July 2019           | Signal House Construction                                                       | 1-2 months |  |  |  |
| alM |                     | duration indicates first and last day of activity. Nun<br>k days will be fewer. | nber of    |  |  |  |