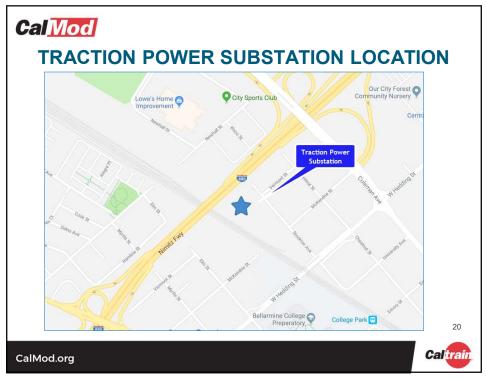

| Ca   | I <mark>Mod</mark><br>FIELD | <b>WORK PROGRESSION</b>                                                                                                                                                                                                      |          |
|------|-----------------------------|------------------------------------------------------------------------------------------------------------------------------------------------------------------------------------------------------------------------------|----------|
|      | Work Completed              | <ul> <li>Utility Survey</li> <li>Geotechnical Investigations</li> <li>Disposal of Soil from Geotechnical Investigations</li> <li>Soil Resistivity Testing</li> <li>Site Surveys</li> <li>Signal Cable Inspections</li> </ul> |          |
|      | Work In Progress            | <ul> <li>Tree Pruning/Removal</li> <li>Potholing</li> <li>Foundation Installation</li> <li>Traction Power Substation Construction</li> <li>Paralleling Station Construction</li> </ul>                                       |          |
|      | Future Work                 | <ul> <li>Signal House Construction</li> <li>Pole Installation</li> <li>Wire Installation</li> <li>CEMOF Facilities Modifications</li> </ul>                                                                                  | 10       |
| CalM | 1od.org                     |                                                                                                                                                                                                                              | Caltrain |

| Ca  | Mod                 |                                                                                 |            |  |  |  |
|-----|---------------------|---------------------------------------------------------------------------------|------------|--|--|--|
|     | FUTURE CONSTRUCTION |                                                                                 |            |  |  |  |
| S   | San Jose            |                                                                                 |            |  |  |  |
|     | Date                | Work Activity Expected Duration*                                                |            |  |  |  |
|     | In Progress         | Potholing                                                                       | 2-3 months |  |  |  |
|     | In Progress         | Foundation Construction                                                         | 4-5 months |  |  |  |
|     | Fall 2019           | Pole/Wire Installation                                                          | 3-4 months |  |  |  |
|     | In Progress         | Traction Power Substation<br>Construction                                       | 2-3 month  |  |  |  |
|     | In Progress         | Paralleling Station Construction                                                | 3-4 months |  |  |  |
|     | Spring 2019         | CEMOF Facility Modifications                                                    | 6-9 months |  |  |  |
|     | July 2019           | Signal House Construction                                                       | 1-2 months |  |  |  |
| alM |                     | duration indicates first and last day of activity. Nun<br>k days will be fewer. | nber of    |  |  |  |