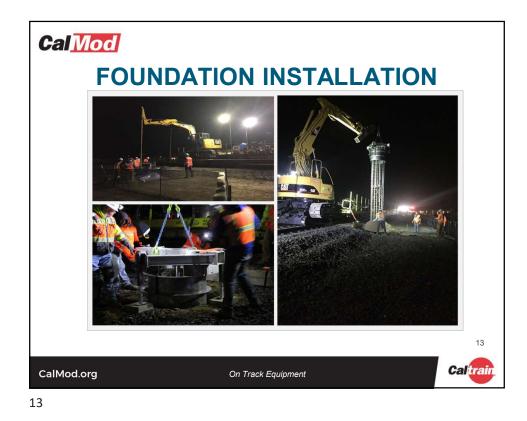

| Ca   | I <mark>Mod</mark><br>FIELD | <b>WORK PROGRESSION</b>                                                                                                                                                                                                      |          |
|------|-----------------------------|------------------------------------------------------------------------------------------------------------------------------------------------------------------------------------------------------------------------------|----------|
|      | Work Completed              | <ul> <li>Utility Survey</li> <li>Geotechnical Investigations</li> <li>Disposal of Soil from Geotechnical Investigations</li> <li>Soil Resistivity Testing</li> <li>Site Surveys</li> <li>Signal Cable Inspections</li> </ul> |          |
|      | Work In Progress            | <ul> <li>Tree Pruning/Removal</li> <li>Potholing</li> <li>Foundation Installation</li> <li>Traction Power Substation Construction</li> <li>Paralleling Station Construction</li> </ul>                                       |          |
|      | Future Work                 | <ul> <li>Signal House Construction</li> <li>Pole Installation</li> <li>Wire Installation</li> <li>CEMOF Facilities Modifications</li> </ul>                                                                                  | 10       |
| CalM | 1od.org                     |                                                                                                                                                                                                                              | Caltrain |

| Ca  | Mod                 |                                                                                 |            |  |  |  |
|-----|---------------------|---------------------------------------------------------------------------------|------------|--|--|--|
|     | FUTURE CONSTRUCTION |                                                                                 |            |  |  |  |
| S   | San Jose            |                                                                                 |            |  |  |  |
|     | Date                | Work Activity Expected Duration*                                                |            |  |  |  |
|     | In Progress         | Potholing                                                                       | 2-3 months |  |  |  |
|     | In Progress         | Foundation Construction                                                         | 4-5 months |  |  |  |
|     | Fall 2019           | Pole/Wire Installation                                                          | 3-4 months |  |  |  |
|     | In Progress         | Traction Power Substation<br>Construction                                       | 2-3 month  |  |  |  |
|     | In Progress         | Paralleling Station Construction                                                | 3-4 months |  |  |  |
|     | Spring 2019         | CEMOF Facility Modifications                                                    | 6-9 months |  |  |  |
|     | July 2019           | Signal House Construction                                                       | 1-2 months |  |  |  |
| alM |                     | duration indicates first and last day of activity. Nun<br>k days will be fewer. | nber of    |  |  |  |