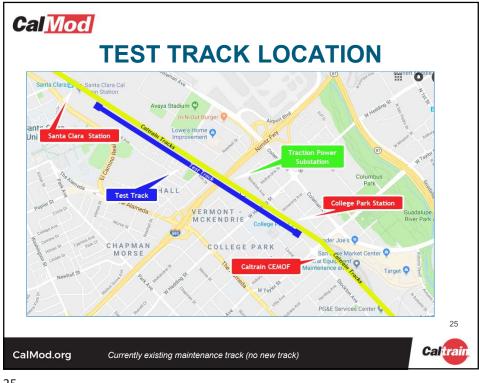

ole/Wire Installation                                                          | 3-4 months |  |  |  |
|     | In Progress         | Traction Power Substation<br>Construction                                       | 2-3 month  |  |  |  |
|     | In Progress         | Paralleling Station Construction                                                | 3-4 months |  |  |  |
|     | Spring 2019         | CEMOF Facility Modifications                                                    | 6-9 months |  |  |  |
|     | July 2019           | Signal House Construction                                                       | 1-2 months |  |  |  |
| alM |                     | duration indicates first and last day of activity. Nun<br>k days will be fewer. | nber of    |  |  |  |













































| CalMod                                                                                                                       |
|------------------------------------------------------------------------------------------------------------------------------|
| CALMOD CONTACT INFORMATION                                                                                                   |
| WEEKLY UPDATES 📵 CalMod.org/get-involved                                                                                     |
| EMAIL 🥸 CalMod@caltrain.com                                                                                                  |
| <b>PHONE ()</b> 650-399-9659                                                                                                 |
| 800-66