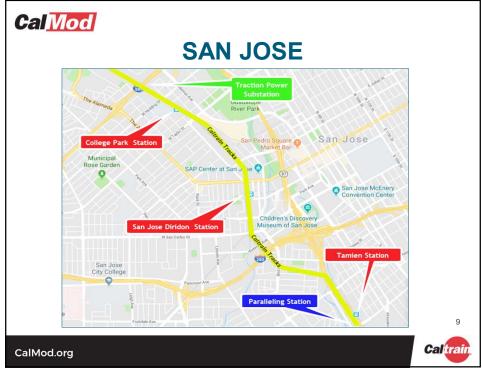

| Ca  | Mod                 |                                                                                 |            |  |  |  |
|-----|---------------------|---------------------------------------------------------------------------------|------------|--|--|--|
|     | FUTURE CONSTRUCTION |                                                                                 |            |  |  |  |
| S   | San Jose            |                                                                                 |            |  |  |  |
|     | Date                | Work Activity Expected Duration*                                                |            |  |  |  |
|     | In Progress         | Potholing                                                                       | 2-3 months |  |  |  |
|     | In Progress         | Foundation Construction                                                         | 4-5 months |  |  |  |
|     | Fall 2019           | Pole/Wire Installation                                                          | 3-4 months |  |  |  |
|     | In Progress         | Traction Power Substation<br>Construction                                       | 2-3 month  |  |  |  |
|     | In Progress         | Paralleling Station Construction                                                | 3-4 months |  |  |  |
|     | Spring 2019         | CEMOF Facility Modifications                                                    | 6-9 months |  |  |  |
|     | July 2019           | Signal House Construction                                                       | 1-2 months |  |  |  |
| alM |                     | duration indicates first and last day of activity. Nun<br>k days will be fewer. | nber of    |  |  |  |