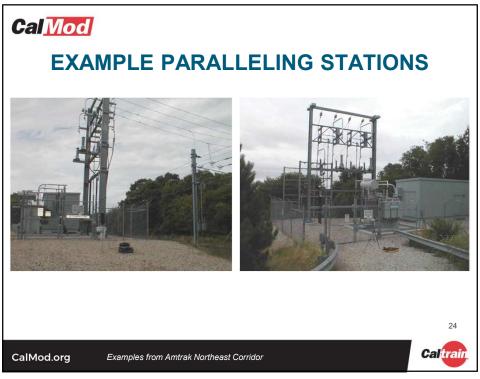

| Ca   | I <mark>Mod</mark><br>FIELD | <b>WORK PROGRESSION</b>                                                                                                                                                                                                      |          |
|------|-----------------------------|------------------------------------------------------------------------------------------------------------------------------------------------------------------------------------------------------------------------------|----------|
|      | Work Completed              | <ul> <li>Utility Survey</li> <li>Geotechnical Investigations</li> <li>Disposal of Soil from Geotechnical Investigations</li> <li>Soil Resistivity Testing</li> <li>Site Surveys</li> <li>Signal Cable Inspections</li> </ul> |          |
|      | Work In Progress            | <ul> <li>Tree Pruning/Removal</li> <li>Potholing</li> <li>Foundation Installation</li> <li>Traction Power Substation Construction</li> <li>Paralleling Station Construction</li> </ul>                                       |          |
|      | Future Work                 | <ul> <li>Signal House Construction</li> <li>Pole Installation</li> <li>Wire Installation</li> <li>CEMOF Facilities Modifications</li> </ul>                                                                                  | 10       |
| CalM | 1od.org                     |                                                                                                                                                                                                                              | Caltrain |