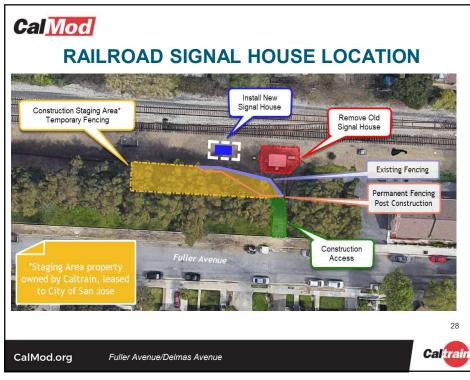

Installation                                                          | 3-4 months |  |  |  |
|     | In Progress         | Traction Power Substation<br>Construction                                       | 2-3 month  |  |  |  |
|     | In Progress         | Paralleling Station Construction                                                | 3-4 months |  |  |  |
|     | Spring 2019         | CEMOF Facility Modifications                                                    | 6-9 months |  |  |  |
|     | July 2019           | Signal House Construction                                                       | 1-2 months |  |  |  |
| alM |                     | duration indicates first and last day of activity. Nun<br>k days will be fewer. | nber of    |  |  |  |













































| CalMod                                                                                                                       |
|------------------------------------------------------------------------------------------------------------------------------|
| CALMOD CONTACT INFORMATION                                                                                                   |
| WEEKLY UPDATES 📵 CalMod.org/get-involved                                                                                     |
| EMAIL 🥸 CalMod@caltrain.com                                                                                                  |
| <b>PHONE ()</b> 650-399-9659                                                                                                 |
| 800-660-4287 (