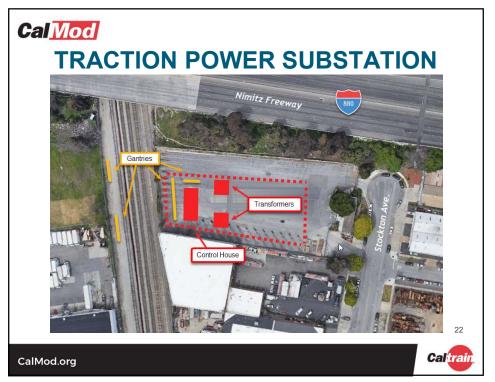

| Ca   | I <mark>Mod</mark><br>FIELD | <b>WORK PROGRESSION</b>                                                                                                                                                                                                      |          |
|------|-----------------------------|------------------------------------------------------------------------------------------------------------------------------------------------------------------------------------------------------------------------------|----------|
|      | Work Completed              | <ul> <li>Utility Survey</li> <li>Geotechnical Investigations</li> <li>Disposal of Soil from Geotechnical Investigations</li> <li>Soil Resistivity Testing</li> <li>Site Surveys</li> <li>Signal Cable Inspections</li> </ul> |          |
|      | Work In Progress            | <ul> <li>Tree Pruning/Removal</li> <li>Potholing</li> <li>Foundation Installation</li> <li>Traction Power Substation Construction</li> <li>Paralleling Station Construction</li> </ul>                                       |          |
|      | Future Work                 | <ul> <li>Signal House Construction</li> <li>Pole Installation</li> <li>Wire Installation</li> <li>CEMOF Facilities Modifications</li> </ul>                                                                                  | 10       |
| CalM | 1od.org                     |                                                                                                                                                                                                                              | Caltrain |

| Ca  | Mod                 |                                                                                 |            |  |  |  |
|-----|---------------------|---------------------------------------------------------------------------------|------------|--|--|--|
|     | FUTURE CONSTRUCTION |                                                                                 |            |  |  |  |
| S   | San Jose            |                                                                                 |            |  |  |  |
|     | Date                | Work Activity Expected Duration*                                                |            |  |  |  |
|     | In Progress         | Potholing                                                                       | 2-3 months |  |  |  |
|     | In Progress         | Foundation Construction                                                         | 4-5 months |  |  |  |
|     | Fall 2019           | Pole/Wire Installation                                                          | 3-4 months |  |  |  |
|     | In Progress         | Traction Power Substation<br>Construction                                       | 2-3 month  |  |  |  |
|     | In Progress         | Paralleling Station Construction                                                | 3-4 months |  |  |  |
|     | Spring 2019         | CEMOF Facility Modifications                                                    | 6-9 months |  |  |  |
|     | July 2019           | Signal House Construction                                                       | 1-2 months |  |  |  |
| alM |                     | duration indicates first and last day of activity. Nun<br>k days will be fewer. | nber of    |  |  |  |