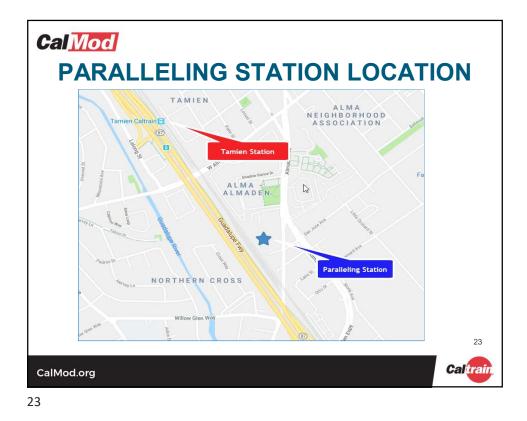

| Ca   | I <mark>Mod</mark><br>FIELD | <b>WORK PROGRESSION</b>                                                                                                                                                                                                      |          |
|------|-----------------------------|------------------------------------------------------------------------------------------------------------------------------------------------------------------------------------------------------------------------------|----------|
|      | Work Completed              | <ul> <li>Utility Survey</li> <li>Geotechnical Investigations</li> <li>Disposal of Soil from Geotechnical Investigations</li> <li>Soil Resistivity Testing</li> <li>Site Surveys</li> <li>Signal Cable Inspections</li> </ul> |          |
|      | Work In Progress            | <ul> <li>Tree Pruning/Removal</li> <li>Potholing</li> <li>Foundation Installation</li> <li>Traction Power Substation Construction</li> <li>Paralleling Station Construction</li> </ul>                                       |          |
|      | Future Work                 | <ul> <li>Signal House Construction</li> <li>Pole Installation</li> <li>Wire Installation</li> <li>CEMOF Facilities Modifications</li> </ul>                                                                                  | 10       |
| CalM | 1od.org                     |                                                                                                                                                                                                                              | Caltrain |

| Ca  | Mod                 |                                                                                 |            |  |  |  |
|-----|---------------------|---------------------------------------------------------------------------------|------------|--|--|--|
|     | FUTURE CONSTRUCTION |                                                                                 |            |  |  |  |
| S   | San Jose            |                                                                                 |            |  |  |  |
|     | Date                | Work Activity Expected Duration*                                                |            |  |  |  |
|     | In Progress         | Potholing                                                                       | 2-3 months |  |  |  |
|     | In Progress         | Foundation Construction                                                         | 4-5 months |  |  |  |
|     | Fall 2019           | Pole/Wire Installation                                                          | 3-4 months |  |  |  |
|     | In Progress         | Traction Power Substation<br>Construction                                       | 2-3 month  |  |  |  |
|     | In Progress         | Paralleling Station Construction                                                | 3-4 months |  |  |  |
|     | Spring 2019         | CEMOF Facility Modifications                                                    | 6-9 months |  |  |  |
|     | July 2019           | Signal House Construction                                                       | 1-2 months |  |  |  |
| alM |                     | duration indicates first and last day of activity. Nun<br>k days will be fewer. | nber of    |  |  |  |