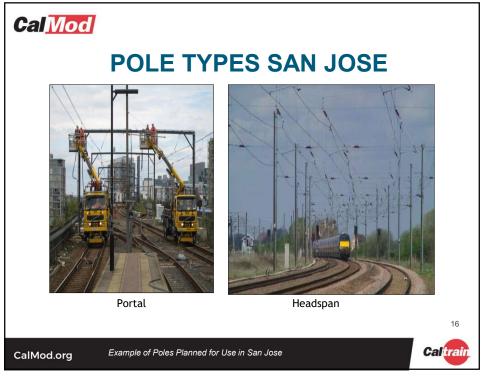

| Ca   | I <mark>Mod</mark><br>FIELD | <b>WORK PROGRESSION</b>                                                                                                                                                                                                      |          |
|------|-----------------------------|------------------------------------------------------------------------------------------------------------------------------------------------------------------------------------------------------------------------------|----------|
|      | Work Completed              | <ul> <li>Utility Survey</li> <li>Geotechnical Investigations</li> <li>Disposal of Soil from Geotechnical Investigations</li> <li>Soil Resistivity Testing</li> <li>Site Surveys</li> <li>Signal Cable Inspections</li> </ul> |          |
|      | Work In Progress            | <ul> <li>Tree Pruning/Removal</li> <li>Potholing</li> <li>Foundation Installation</li> <li>Traction Power Substation Construction</li> <li>Paralleling Station Construction</li> </ul>                                       |          |
|      | Future Work                 | <ul> <li>Signal House Construction</li> <li>Pole Installation</li> <li>Wire Installation</li> <li>CEMOF Facilities Modifications</li> </ul>                                                                                  | 10       |
| CalM | 1od.org                     |                                                                                                                                                                                                                              | Caltrain |

| Ca  | Mod                 |                                                                                 |            |  |  |  |
|-----|---------------------|---------------------------------------------------------------------------------|------------|--|--|--|
|     | FUTURE CONSTRUCTION |                                                                                 |            |  |  |  |
| S   | San Jose            |                                                                                 |            |  |  |  |
|     | Date                | Work Activity Expected Duration*                                                |            |  |  |  |
|     | In Progress         | Potholing                                                                       | 2-3 months |  |  |  |
|     | In Progress         | Foundation Construction                                                         | 4-5 months |  |  |  |
|     | Fall 2019           | Pole/Wire Installation                                                          | 3-4 months |  |  |  |
|     | In Progress         | Traction Power Substation<br>Construction                                       | 2-3 month  |  |  |  |
|     | In Progress         | Paralleling Station Construction                                                | 3-4 months |  |  |  |
|     | Spring 2019         | CEMOF Facility Modifications                                                    | 6-9 months |  |  |  |
|     | July 2019           | Signal House Construction                                                       | 1-2 months |  |  |  |
| alM |                     | duration indicates first and last day of activity. Nun<br>k days will be fewer. | nber of    |  |  |  |