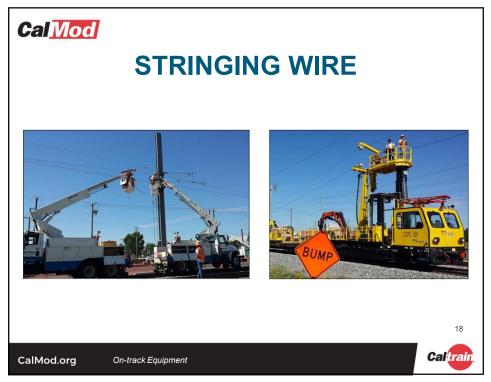

| Ca   | I <mark>Mod</mark><br>FIELD | <b>WORK PROGRESSION</b>                                                                                                                                                                                                      |          |
|------|-----------------------------|------------------------------------------------------------------------------------------------------------------------------------------------------------------------------------------------------------------------------|----------|
|      | Work Completed              | <ul> <li>Utility Survey</li> <li>Geotechnical Investigations</li> <li>Disposal of Soil from Geotechnical Investigations</li> <li>Soil Resistivity Testing</li> <li>Site Surveys</li> <li>Signal Cable Inspections</li> </ul> |          |
|      | Work In Progress            | <ul> <li>Tree Pruning/Removal</li> <li>Potholing</li> <li>Foundation Installation</li> <li>Traction Power Substation Construction</li> <li>Paralleling Station Construction</li> </ul>                                       |          |
|      | Future Work                 | <ul> <li>Signal House Construction</li> <li>Pole Installation</li> <li>Wire Installation</li> <li>CEMOF Facilities Modifications</li> </ul>                                                                                  | 10       |
| CalM | 1od.org                     |                                                                                                                                                                                                                              | Caltrain |

| Ca  | Mod                 |                                                                                 |            |  |  |  |
|-----|---------------------|---------------------------------------------------------------------------------|------------|--|--|--|
|     | FUTURE CONSTRUCTION |                                                                                 |            |  |  |  |
| S   | San Jose            |                                                                                 |            |  |  |  |
|     | Date                | Work Activity Expected Duration*                                                |            |  |  |  |
|     | In Progress         | Potholing                                                                       | 2-3 months |  |  |  |
|     | In Progress         | Foundation Construction                                                         | 4-5 months |  |  |  |
|     | Fall 2019           | Pole/Wire Installation                                                          | 3-4 months |  |  |  |
|     | In Progress         | Traction Power Substation<br>Construction                                       | 2-3 month  |  |  |  |
|     | In Progress         | Paralleling Station Construction                                                | 3-4 months |  |  |  |
|     | Spring 2019         | CEMOF Facility Modifications                                                    | 6-9 months |  |  |  |
|     | July 2019           | Signal House Construction                                                       | 1-2 months |  |  |  |
| alM |                     | duration indicates first and last day of activity. Nun<br>k days will be fewer. | nber of    |  |  |  |