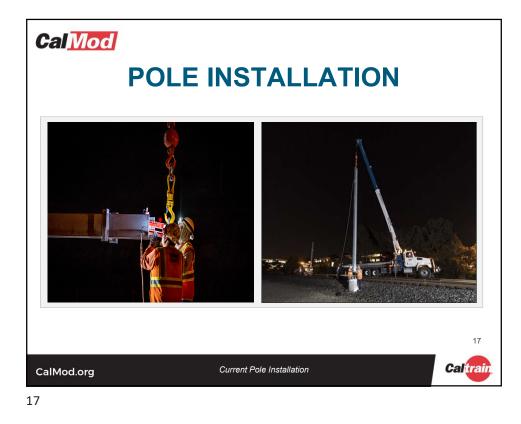

| Ca   | I <mark>Mod</mark><br>FIELD | <b>WORK PROGRESSION</b>                                                                                                                                                                                                      |          |
|------|-----------------------------|------------------------------------------------------------------------------------------------------------------------------------------------------------------------------------------------------------------------------|----------|
|      | Work Completed              | <ul> <li>Utility Survey</li> <li>Geotechnical Investigations</li> <li>Disposal of Soil from Geotechnical Investigations</li> <li>Soil Resistivity Testing</li> <li>Site Surveys</li> <li>Signal Cable Inspections</li> </ul> |          |
|      | Work In Progress            | <ul> <li>Tree Pruning/Removal</li> <li>Potholing</li> <li>Foundation Installation</li> <li>Traction Power Substation Construction</li> <li>Paralleling Station Construction</li> </ul>                                       |          |
|      | Future Work                 | <ul> <li>Signal House Construction</li> <li>Pole Installation</li> <li>Wire Installation</li> <li>CEMOF Facilities Modifications</li> </ul>                                                                                  | 10       |
| CalM | 1od.org                     |                                                                                                                                                                                                                              | Caltrain |

| Ca  | Mod                 |                                                                                 |            |  |  |  |
|-----|---------------------|---------------------------------------------------------------------------------|------------|--|--|--|
|     | FUTURE CONSTRUCTION |                                                                                 |            |  |  |  |
| S   | San Jose            |                                                                                 |            |  |  |  |
|     | Date                | Work Activity Expected Duration*                                                |            |  |  |  |
|     | In Progress         | Potholing                                                                       | 2-3 months |  |  |  |
|     | In Progress         | Foundation Construction                                                         | 4-5 months |  |  |  |
|     | Fall 2019           | Pole/Wire Installation                                                          | 3-4 months |  |  |  |
|     | In Progress         | Traction Power Substation<br>Construction                                       | 2-3 month  |  |  |  |
|     | In Progress         | Paralleling Station Construction                                                | 3-4 months |  |  |  |
|     | Spring 2019         | CEMOF Facility Modifications                                                    | 6-9 months |  |  |  |
|     | July 2019           | Signal House Construction                                                       | 1-2 months |  |  |  |
| alM |                     | duration indicates first and last day of activity. Nun<br>k days will be fewer. | nber of    |  |  |  |