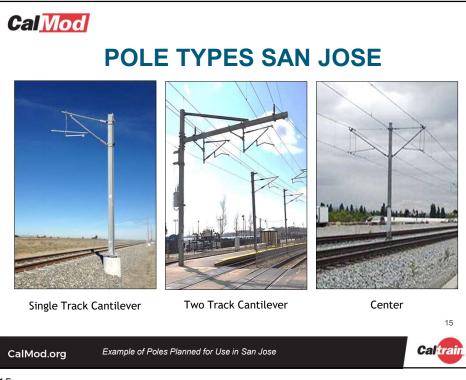

l 2019           | Pole/Wire Installation                                                          | 3-4 months |  |  |  |
|     | In Progress         | Traction Power Substation<br>Construction                                       | 2-3 month  |  |  |  |
|     | In Progress         | Paralleling Station Construction                                                | 3-4 months |  |  |  |
|     | Spring 2019         | CEMOF Facility Modifications                                                    | 6-9 months |  |  |  |
|     | July 2019           | Signal House Construction                                                       | 1-2 months |  |  |  |
| alM |                     | duration indicates first and last day of activity. Nun<br>k days will be fewer. | nber of    |  |  |  |













































| CalMod                                                                                                                       |
|------------------------------------------------------------------------------------------------------------------------------|
| CALMOD CONTACT INFORMATION                                                                                                   |
| WEEKLY UPDATES 📵 CalMod.org/get-involved                                                                                     |
| EMAIL 🥸 CalMod@caltrain.com                                                                                                  |
| <b>PHONE ()</b> 650-399-9659