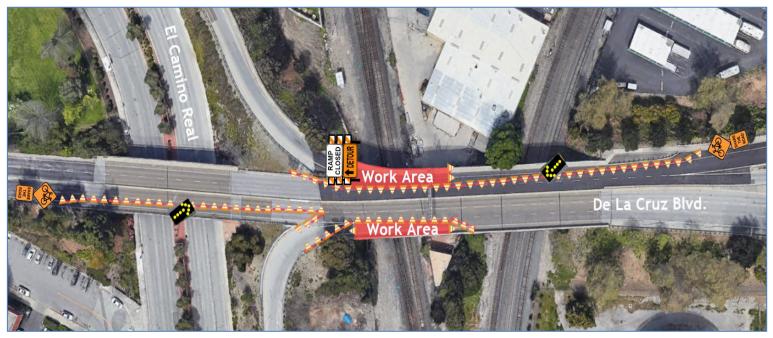

#### UPCOMING ACTIVITIES AND LANE CLOSURE

On January 25, Caltrain will begin performing Bridge Barrier installation work in Santa Clara that will require temporary lane closures of the eastbound and westbound lanes of the De La Cruz Boulevard bridge above El Camino Real. A temporary lane closure is required due to construction equipment and crews conducting Bridge Barrier installation work on the De La Cruz Boulevard bridge.

#### Work will take place from January 25 to 29 and from February 1 to 5 with work hours between 9 p.m. to 5 a.m.

Directional signs will direct vehicle and bicycle traffic to use the eastbound and westbound lanes of De La Cruz Boulevard as a detour during construction. The sidewalk on the north side of De La Cruz Boulevard and the northbound onramp from westbound De La Cruz Boulevard to El Camino Real will be closed during construction. No weekend work will be required.

A lane closure map is provided on the reverse of this notice for vehicle, and bicycle traffic.

#### LANE CLOSURE MAP