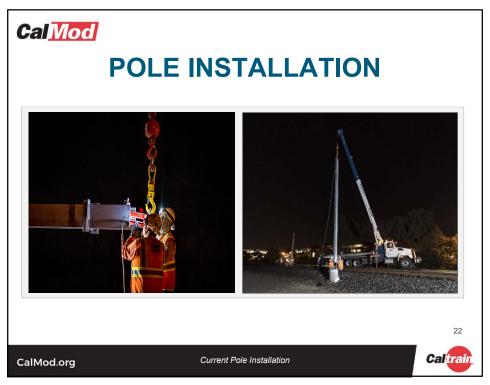

# **POLE INFORMATION**

- 3,000 Installed throughout Corridor
  - Approx. 250 poles in Sunnyvale
- Pole Height: 30-50'
- Pole Spacing: ~180' apart

CalMod.org

Caltrain

19