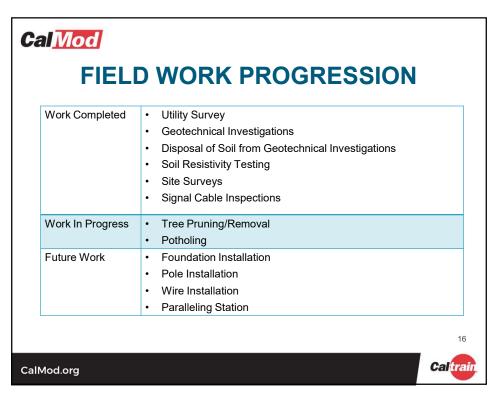

## **AGENDA**

- Caltrain System Overview
- Project Overview
- Electric Train Design
- Sunnyvale Construction Activities
- Questions

2



CalMod.org







.





•























# **Cal** Mod

# **POLE INFORMATION**

- 3,000 Installed throughout Corridor
  - Approx. 250 poles in Sunnyvale
- Pole Height: 30-50'
- Pole Spacing: ~180' apart

CalMod.org

Caltrain

19











### TRACTION POWER FACILITIES

- 10 Traction Power Facilities Installed throughout Corridor
  - 1 Paralleling Station installed in Sunnyvale
  - Gantry structures up to 50'
- Provides electrical power to trains through the Overhead Contact System
- Unmanned station
- Day and weekend construction work
- Limited night work during construction

24

CalMod.org







### **Cal** Mod

#### **CONSTRUCTION INFORMATION**

- · Work will occur during day and night
- · Some 24 hour weekend work
- Crews will utilize acoustical barrier blankets and position lights away from homes
- · Dedicated hotline