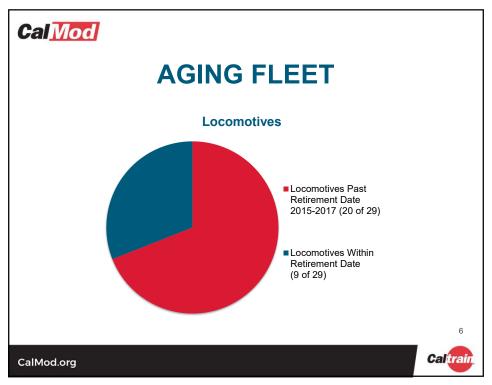

## **AGENDA**

- Caltrain System Overview
- Project Overview
- Electric Train Design
- Sunnyvale Construction Activities
- Questions

2



CalMod.org







.





•























# **Cal** Mod

# **POLE INFORMATION**

- 3,000 Installed throughout Corridor
  - Approx. 250 poles in Sunnyvale
- Pole Height: 30-50'
- Pole Spacing: ~180' apart

CalMod.org

Caltrain

19











### TRACTION POWER FACILITIES

- 10 Traction Power Facilities Installed throughout Corridor
  - 1 Paralleling Station installed in Sunnyvale
  - Gantry structures up to 50'
- Provides electrical power to trains through the Overhead Contact System
- Unmanned station
- Day and weekend construction work
- Limited night work during construction

24

CalMod.org







### **Cal** Mod

#### **CONSTRUCTION INFORMATION**

- · Work will occur during day and night
- · Some 24 hour weekend work
- Crews will utilize acoustical barrier blankets and position lights away from home