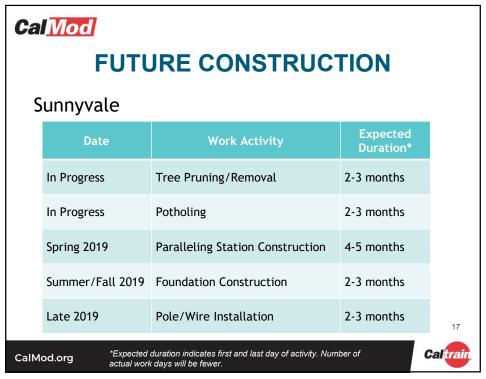

## **AGENDA**

- Caltrain System Overview
- Project Overview
- Electric Train Design
- Sunnyvale Construction Activities
- Questions

2



CalMod.org







.





•























# **Cal** Mod

# **POLE INFORMATION**

- 3,000 Installed throughout Corridor
  - Approx. 250 poles in Sunnyvale
- Pole Height: 30-50'
- Pole Spacing: ~180' apart

CalMod.org

Caltrain

19











### TRACTION POWER FACILITIES

- 10 Traction Power Facilities Installed throughout Corridor
  - 1 Paralleling Station installed in Sunnyvale
  - Gantry structures up to 50'
- Provides electrical power to trains through the Overhead Contact System
- Unmanned station
- Day and weekend construction work
- Limited night work during construction

24

CalMod.org







### **Cal** Mod

#### **CONSTRUCTION INFORMATION**

- · Work will occur during day and night
- · Some 24 hour weekend work
- Crews will utilize acoustical barrier blankets and position lights away from homes
- · Dedicated hotline f