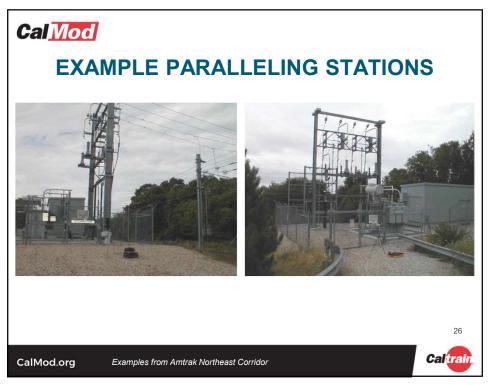

### TRACTION POWER FACILITIES

- 10 Traction Power Facilities Installed throughout Corridor
  - 1 Paralleling Station installed in Sunnyvale
  - Gantry structures up to 50'
- Provides electrical power to trains through the Overhead Contact System
- Unmanned station
- Day and weekend construction work
- Limited night work during construction