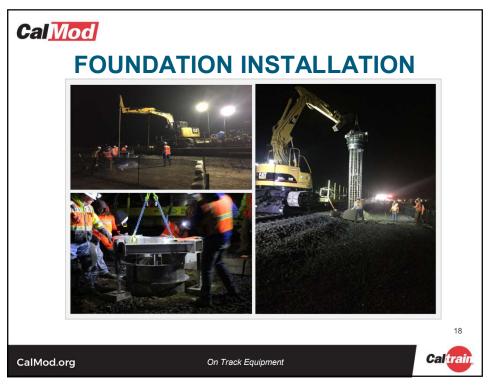

# **POLE INFORMATION**

- 3,000 Installed throughout Corridor
  - Approx. 250 poles in Sunnyvale
- Pole Height: 30-50'
- Pole Spacing: ~180' apart

CalMod.org

Caltrain

19