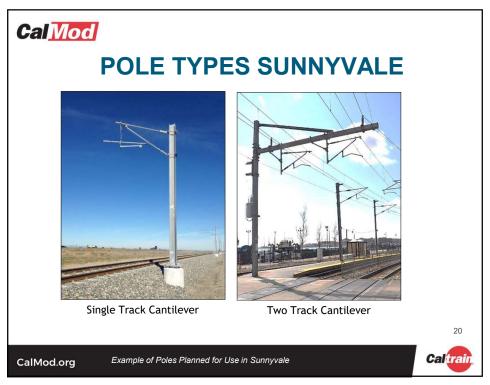

# **POLE INFORMATION**

- 3,000 Installed throughout Corridor
  - Approx. 250 poles in Sunnyvale
- Pole Height: 30-50'
- Pole Spacing: ~180' apart

CalMod.org

Caltrain

19