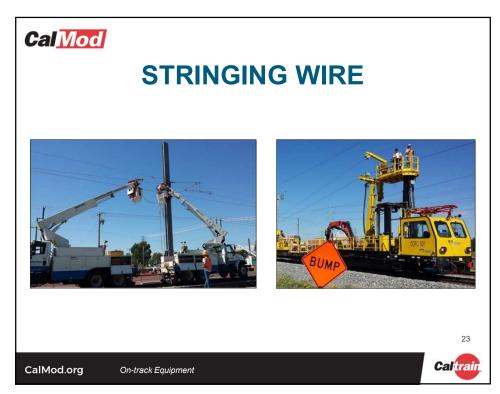

# **POLE INFORMATION**

- 3,000 Installed throughout Corridor
  - Approx. 250 poles in Sunnyvale
- Pole Height: 30-50'
- Pole Spacing: ~180' apart

CalMod.org

Caltrain

19

### TRACTION POWER FACILITIES

- 10 Traction Power Facilities Installed throughout Corridor
  - 1 Paralleling Station installed in Sunnyvale
  - Gantry structures up to 50'
- Provides electrical power to trains through the Overhead Contact System
- Unmanned station
- Day and weekend construction work
- Limited night work during construction