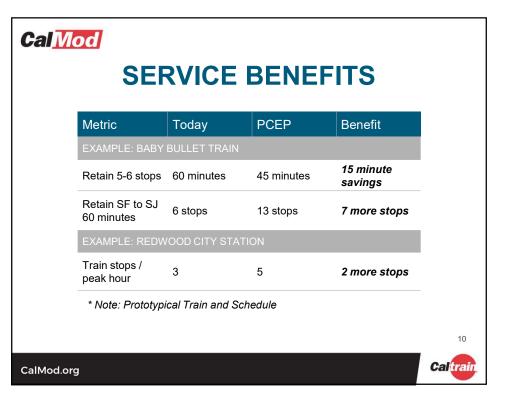

## **AGENDA**

- Caltrain System Overview
- Project Overview
- Electric Train Design
- Sunnyvale Construction Activities
- Questions

2



CalMod.org







.





•























# **Cal** Mod

# **POLE INFORMATION**

- 3,000 Installed throughout Corridor
  - Approx. 250 poles in Sunnyvale
- Pole Height: 30-50'
- Pole Spacing: ~180' apart

CalMod.org

Caltrain

19











### TRACTION POWER FACILITIES

- 10 Traction Power Facilities Installed throughout Corridor
  - 1 Paralleling Station installed in Sunnyvale
  - Gantry structures up to 50'
- Provides electrical power to trains through the Overhead Contact System
- Unmanned station
- Day and weekend construction work
- Limited night work during construction

24

CalMod.org







### **Cal** Mod

#### **CONSTRUCTION INFORMATION**

- · Work will occur during day and night
- · Some 24 hour weekend work
- Crews will utilize acoustical barrier blankets and position lights away from homes
- · Dedic