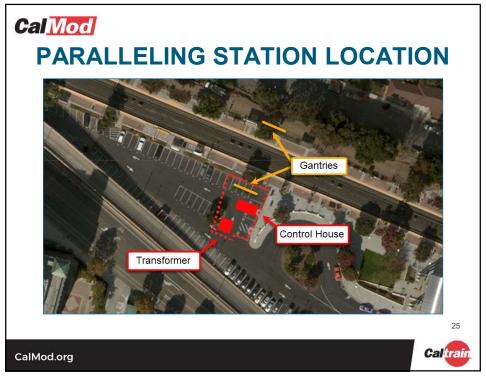

### TRACTION POWER FACILITIES

- 10 Traction Power Facilities Installed throughout Corridor
  - 1 Paralleling Station installed in Sunnyvale
  - Gantry structures up to 50'
- Provides electrical power to trains through the Overhead Contact System
- Unmanned station
- Day and weekend construction work
- Limited night work during construction