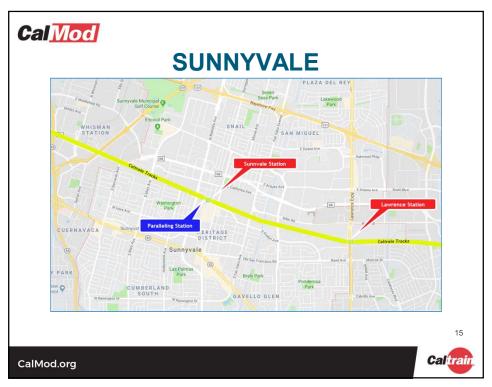

## **AGENDA**

- Caltrain System Overview
- Project Overview
- Electric Train Design
- Sunnyvale Construction Activities
- Questions

2



CalMod.org







.





•























# **Cal** Mod

# **POLE INFORMATION**

- 3,000 Installed throughout Corridor
  - Approx. 250 poles in Sunnyvale
- Pole Height: 30-50'
- Pole Spacing: ~180' apart

CalMod.org

Caltrain

19











### TRACTION POWER FACILITIES

- 10 Traction Power Facilities Installed throughout Corridor
  - 1 Paralleling Station installed in Sunnyvale
  - Gantry structures up to 50'
- Provides electrical power to trains through the Overhead Contact System
- Unmanned station
- Day and weekend construction work
- Limited night work during construction

24

CalMod.org







### **Cal** Mod

#### **CONSTRUCTION INFORMATION**

- · Work will occur during day and night
- · Some 24 hour weekend work
- Crews will utilize acoustical barrier blankets and position lights away from homes
- · Dedicated hotli