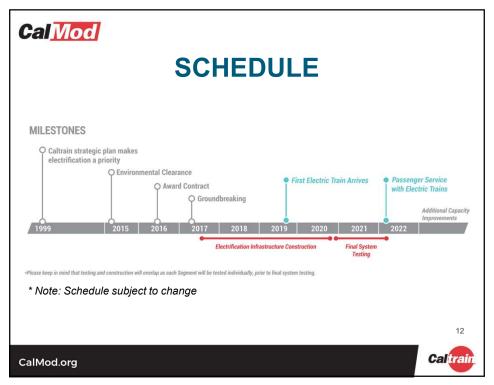

## **AGENDA**

- Caltrain System Overview
- Project Overview
- Electric Train Design
- Sunnyvale Construction Activities
- Questions

2



CalMod.org







.





•























# **Cal** Mod

# **POLE INFORMATION**

- 3,000 Installed throughout Corridor
  - Approx. 250 poles in Sunnyvale
- Pole Height: 30-50'
- Pole Spacing: ~180' apart

CalMod.org

Caltrain

19











### TRACTION POWER FACILITIES

- 10 Traction Power Facilities Installed throughout Corridor
  - 1 Paralleling Station installed in Sunnyvale
  - Gantry structures up to 50'
- Provides electrical power to trains through the Overhead Contact System
- Unmanned station
- Day and weekend construction work
- Limited night work during construction

24

CalMod.org







### **Cal** Mod

#### **CONSTRUCTION INFORMATION**

- · Work will occur during day and night
- · Some 24 hour weekend work
- Crews will utilize acoustical barrier blankets and position lights away from homes
- · Dedicated