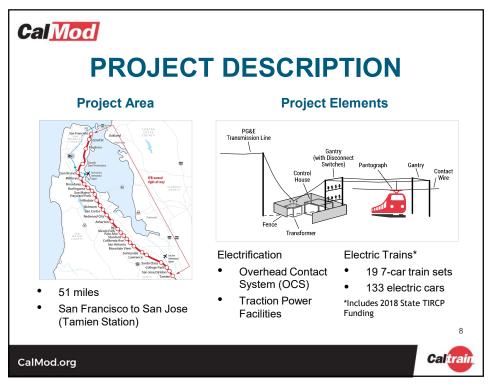

## **AGENDA**

- Caltrain System Overview
- Project Overview
- Electric Train Design
- Sunnyvale Construction Activities
- Questions

2



CalMod.org







.





•























# **Cal** Mod

# **POLE INFORMATION**

- 3,000 Installed throughout Corridor
  - Approx. 250 poles in Sunnyvale
- Pole Height: 30-50'
- Pole Spacing: ~180' apart

CalMod.org

Caltrain

19











### TRACTION POWER FACILITIES

- 10 Traction Power Facilities Installed throughout Corridor
  - 1 Paralleling Station installed in Sunnyvale
  - Gantry structures up to 50'
- Provides electrical power to trains through the Overhead Contact System
- Unmanned station
- Day and weekend construction work
- Limited night work during construction

24

CalMod.org







### **Cal** Mod

#### **CONSTRUCTION INFORMATION**

- · Work will occur during day and night
- · Some 24 hour weekend work
- Crews will utilize acoustical barrier blankets and position lights away from homes
- · D