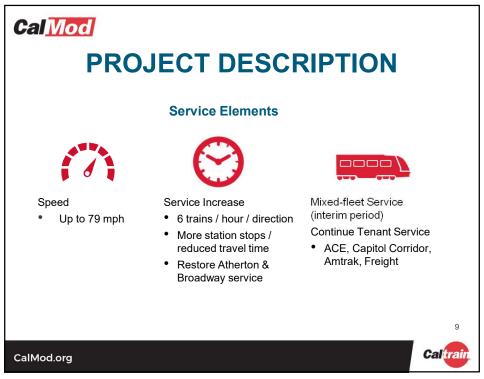

## **AGENDA**

- Caltrain System Overview
- Project Overview
- Electric Train Design
- Sunnyvale Construction Activities
- Questions

2



CalMod.org







.





•























# **Cal** Mod

# **POLE INFORMATION**

- 3,000 Installed throughout Corridor
  - Approx. 250 poles in Sunnyvale
- Pole Height: 30-50'
- Pole Spacing: ~180' apart

CalMod.org

Caltrain

19











### TRACTION POWER FACILITIES

- 10 Traction Power Facilities Installed throughout Corridor
  - 1 Paralleling Station installed in Sunnyvale
  - Gantry structures up to 50'
- Provides electrical power to trains through the Overhead Contact System
- Unmanned station
- Day and weekend construction work
- Limited night work during construction

24

CalMod.org







### **Cal** Mod

#### **CONSTRUCTION INFORMATION**

- · Work will occur during day and night
- · Some 24 hour weekend work
- Crews will utilize acoustical barrier blankets and position lights away from homes
- · Ded