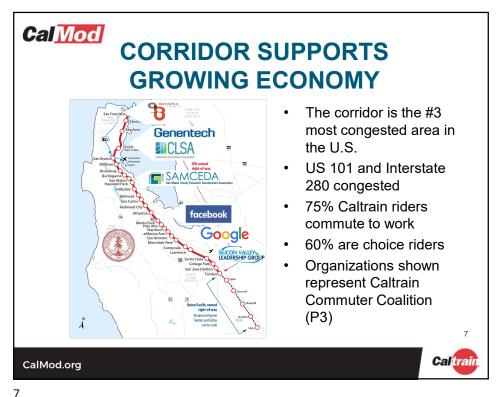

## **AGENDA**

- Caltrain System Overview
- Project Overview
- Electric Train Design
- Sunnyvale Construction Activities
- Questions

2



CalMod.org







.





•























# **Cal** Mod

# **POLE INFORMATION**

- 3,000 Installed throughout Corridor
  - Approx. 250 poles in Sunnyvale
- Pole Height: 30-50'
- Pole Spacing: ~180' apart

CalMod.org

Caltrain

19











### TRACTION POWER FACILITIES

- 10 Traction Power Facilities Installed throughout Corridor
  - 1 Paralleling Station installed in Sunnyvale
  - Gantry structures up to 50'
- Provides electrical power to trains through the Overhead Contact System
- Unmanned station
- Day and weekend construction work
- Limited night work during construction

24

CalMod.org







### **Cal** Mod

#### **CONSTRUCTION INFORMATION**

- · Work will occur during day and night
- · Some 24 hour weekend work
- Crews will utilize acoustical barrier blankets and position lights away from homes