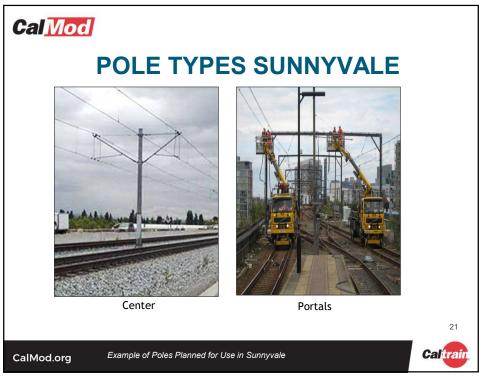

# **POLE INFORMATION**

- 3,000 Installed throughout Corridor
  - Approx. 250 poles in Sunnyvale
- Pole Height: 30-50'
- Pole Spacing: ~180' apart

CalMod.org

Caltrain

19