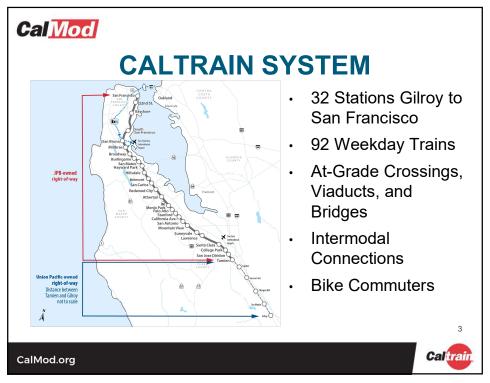

## **AGENDA**

- Caltrain System Overview
- Project Overview
- Electric Train Design
- Sunnyvale Construction Activities
- Questions

2



CalMod.org







.





•























# **Cal** Mod

# **POLE INFORMATION**

- 3,000 Installed throughout Corridor
  - Approx. 250 poles in Sunnyvale
- Pole Height: 30-50'
- Pole Spacing: ~180' apart

CalMod.org

Caltrain

19











### TRACTION POWER FACILITIES

- 10 Traction Power Facilities Installed throughout Corridor
  - 1 Paralleling Station installed in Sunnyvale
  - Gantry structures up to 50'
- Provides electrical power to trains through the Overhead Contact System
- Unmanned station
- Day and weekend construction work
- Limited night work during construction

24

CalMod.org







### **Cal** Mod

#### **CONSTRUCTION INFORMATION**

- · Work will occur during day and night
- · Some 24 hour weekend work
- Crews will utilize acoustical barrier blankets and position lights away