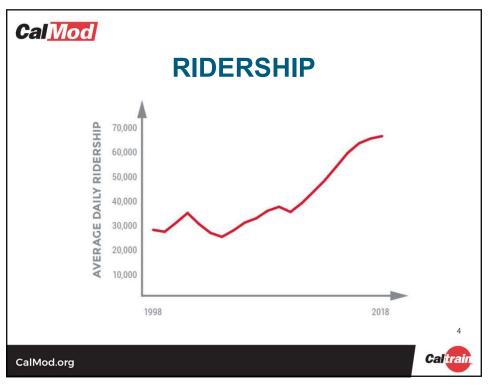

## **AGENDA**

- Caltrain System Overview
- Project Overview
- Electric Train Design
- Sunnyvale Construction Activities
- Questions

2



CalMod.org







.





•























# **Cal** Mod

# **POLE INFORMATION**

- 3,000 Installed throughout Corridor
  - Approx. 250 poles in Sunnyvale
- Pole Height: 30-50'
- Pole Spacing: ~180' apart

CalMod.org

Caltrain

19











### TRACTION POWER FACILITIES

- 10 Traction Power Facilities Installed throughout Corridor
  - 1 Paralleling Station installed in Sunnyvale
  - Gantry structures up to 50'
- Provides electrical power to trains through the Overhead Contact System
- Unmanned station
- Day and weekend construction work
- Limited night work during construction

24

CalMod.org







### **Cal** Mod

#### **CONSTRUCTION INFORMATION**

- · Work will occur during day and night
- · Some 24 hour weekend work
- Crews will utilize acoustical barrier blankets and position lights away fr