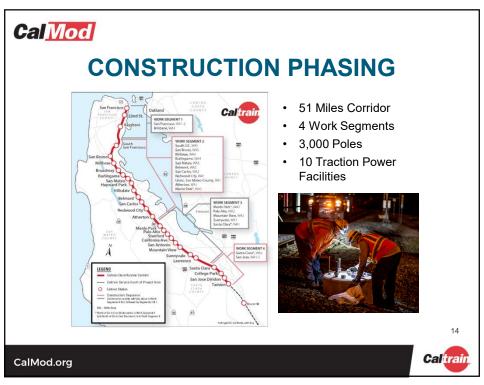

# **POLE INFORMATION**

- 3,000 Installed throughout Corridor
  - Approx. 250 poles in Sunnyvale
- Pole Height: 30-50'
- Pole Spacing: ~180' apart

CalMod.org

Caltrain

19

### TRACTION POWER FACILITIES

- 10 Traction Power Facilities Installed throughout Corridor
  - 1 Paralleling Station installed in Sunnyvale
  - Gantry structures up to 50'
- Provides electrical power to trains through the Overhead Contact System
- Unmanned station
- Day and weekend construction work
- Limited night work during construction