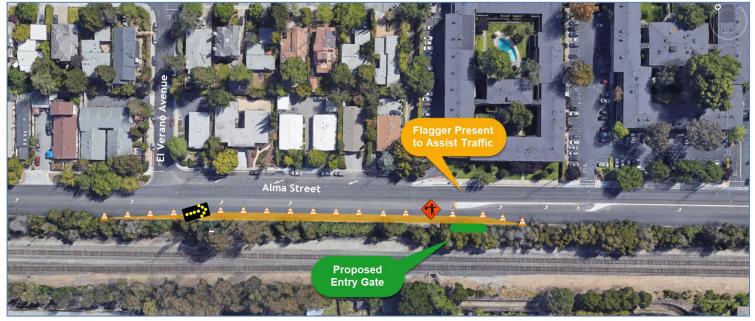

#### UPCOMING ACTIVITIES AND LANE CLOSURE

Between the period of April 22 and April 24, Caltrain will be performing foundation installation work in Palo Alto that will require the temporary closure of the right southbound lane of Alma Street at El Verano Avenue and E. Meadow Drive. The temporary lane closure is required due to construction equipment and crews entering and exiting the Caltrain right-of-way from Alma Street.

#### Work will take place April 22 through April 24 between 9:00 am to 4:00 pm

Construction signs and an Illuminated directional sign will direct the merging of southbound vehicle traffic from the right lane into the left southbound lane of Alma Street. Flaggers will be present at the entrance/exit gate at the Caltrain right-of-way south of El Verano Avenue and north of E. Meadow Drive to assist the directing of traffic and construction equipment entering and exiting the Caltrain right-of-way from Alma Street.

A lane closure map is provided on the reverse of this notice for vehicle and bicvcle traffic.

### WORK AREA EL VERANO AVENUE