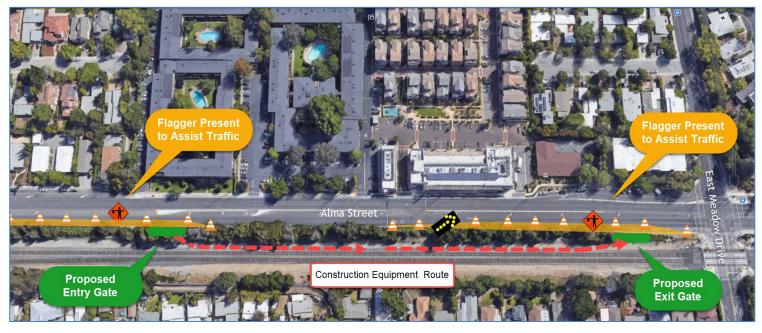

#### UPCOMING ACTIVITIES AND LANE CLOSURE

Between the period of April 22 and April 24, Caltrain will be performing foundation installation work in Palo Alto that will require the temporary closure of the right southbound lane of Alma Street at El Verano Avenue and E. Meadow Drive. The temporary lane closure is required due to construction equipment and crews entering and exiting the Caltrain right-of-way from Alma Street.

#### Work will take place April 22 through April 24 between 9:00 am to 4:00 pm

Construction signs and an Illuminated directional sign will direct the merging of southbound vehicle traffic from the right lane into the left southbound lane of Alma Street. Flaggers will be present at the entrance/exit gate at the Caltrain right-of-way south of El Verano Avenue and north of E. Meadow Drive to assist the directing of traffic and construction equipment entering and exiting the Caltrain right-of-way from Alma Street.

A lane closure map is provided on the reverse of this notice for vehicle and bicvcle traffic.

### WORK AREA EAST MEADOW DRIVE