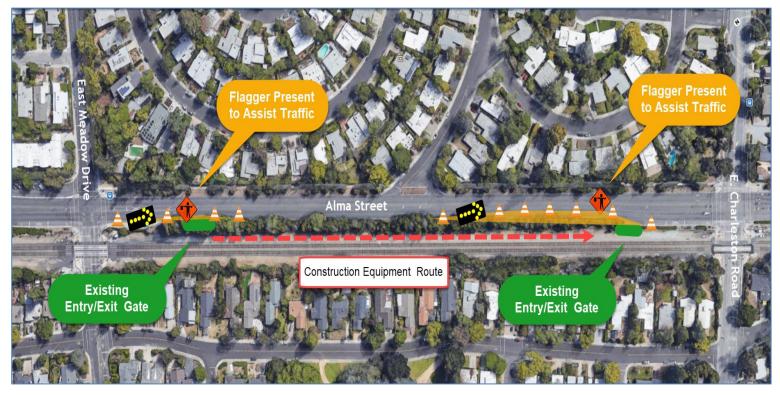

#### UPCOMING ACTIVITIES AND LANE CLOSURE

Between the period of April 28 and May 1, Caltrain will be performing foundation installation work in Palo Alto that will require the temporary closure of the right southbound lane of Alma Street at E. Meadow Drive and E. Charleston Road. The temporary lane closure is required due to construction equipment and crews entering and exiting the Caltrain right-of-way from Alma Street.

#### Work will take place April 28 through May 1 between 9:00 am to 4:00 pm

Construction signs and an Illuminated directional sign will direct the merging of southbound vehicle traffic from the right lane into the left southbound lane of Alma Street. Flaggers will be present at the entrance/exit gate at the Caltrain right-of-way south of E. Meadow Drive and north of E. Charleston Road to assist the directing of traffic and construction equipment entering and exiting the Caltrain right-of-way from Alma Street.

A lane closure map is provided on the reverse of this notice for vehicle and bicycle traffic.

### **WORK AREA**