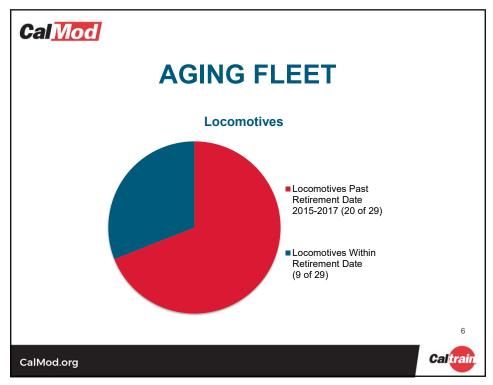

# **Cal** Mod

# **AGENDA**

- Caltrain System Overview
- Project Overview
- Electric Train Design
- Palo Alto Construction Activities
- Questions

2

Caltrain

CalMod.org

































## **FOUNDATION CONSTRUCTION**

- Excavation
- Rebar and Anchor Installation
- Electrical Grounding
- Concrete Fill

CalMod.org

Caltrain

19



#### **POLE INFORMATION**

- 3,000 Installed throughout Corridor
  - Approx. 196 poles in Palo Alto
- Pole Height: 30-50'
- Pole Spacing: ~180' apart

CalMod.org

Caltrain

21







#### TRACTION POWER FACILITIES

- 10 Traction Power Facilities Installed throughout Corridor
  - 1 Paralleling Station installed in Palo Alto
  - Gantry structures up to 50'
- Provides electrical power to trains through the Overhead Contact System
- Unmanned station
- · Day and weekend construction work
- · Limited night work during construction

25

CalMod.org

Caltrain

25







## **BRIDGE BARRIERS**

- Ensure the safety of pedestrians an