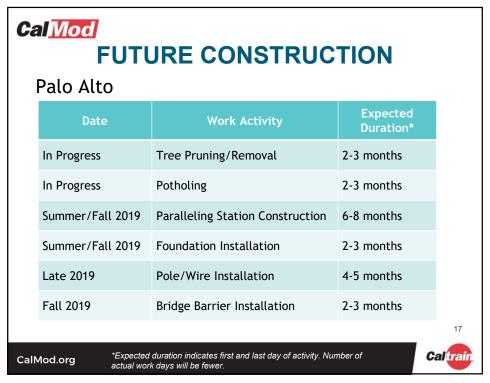

## **FOUNDATION CONSTRUCTION**

- Excavation
- Rebar and Anchor Installation
- Electrical Grounding
- Concrete Fill

CalMod.org

Caltrain

19

## **BRIDGE BARRIERS**

- Ensure the safety of pedestrians and electrical infrastructure
- Will be installed at:
  - San Antonio Road

CalMod.org

Caltrain

29