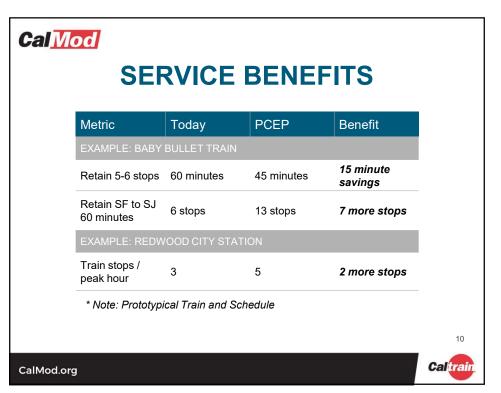

# **Cal** Mod

# **AGENDA**

- Caltrain System Overview
- Project Overview
- Electric Train Design
- Palo Alto Construction Activities
- Questions

2

Caltrain

CalMod.org

































## **FOUNDATION CONSTRUCTION**

- Excavation
- Rebar and Anchor Installation
- Electrical Grounding
- Concrete Fill

CalMod.org

Caltrain

19



#### **POLE INFORMATION**

- 3,000 Installed throughout Corridor
  - Approx. 196 poles in Palo Alto
- Pole Height: 30-50'
- Pole Spacing: ~180' apart

CalMod.org

Caltrain

21







#### TRACTION POWER FACILITIES

- 10 Traction Power Facilities Installed throughout Corridor
  - 1 Paralleling Station installed in Palo Alto
  - Gantry structures up to 50'
- Provides electrical power to trains through the Overhead Contact System
- Unmanned station
- · Day and weekend construction work
- · Limited night work during construction

25

CalMod.org

Caltrain

25







## **BRIDGE BARRIERS**

- Ensure the safety of pedestrians and electr