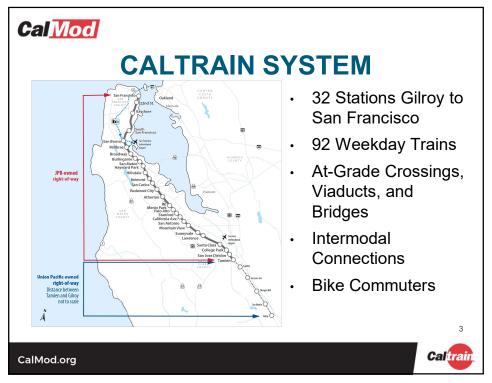

# **Cal** Mod

# **AGENDA**

- Caltrain System Overview
- Project Overview
- Electric Train Design
- Palo Alto Construction Activities
- Questions

2

Caltrain

CalMod.org

































## **FOUNDATION CONSTRUCTION**

- Excavation
- Rebar and Anchor Installation
- Electrical Grounding
- Concrete Fill

CalMod.org

Caltrain

19



#### **POLE INFORMATION**

- 3,000 Installed throughout Corridor
  - Approx. 196 poles in Palo Alto
- Pole Height: 30-50'
- Pole Spacing: ~180' apart

CalMod.org

Caltrain

21







#### TRACTION POWER FACILITIES

- 10 Traction Power Facilities Installed throughout Corridor
  - 1 Paralleling Station installed in Palo Alto
  - Gantry structures up to 50'
- Provides electrical power to trains through the Overhead Contact System
- Unmanned station
- · Day and weekend construction work
- · Limited night work during construction

25

CalMod.org

Caltrain

25







## **BRIDGE BARRIERS**

- Ensure the safety of pedestri