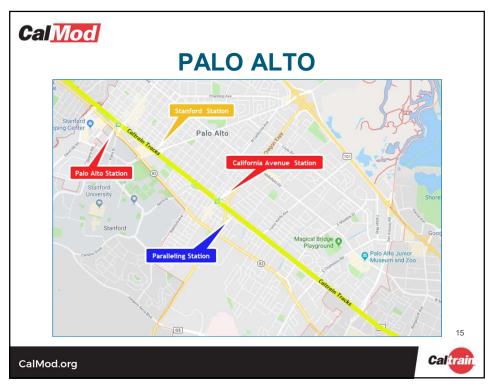

#### TRACTION POWER FACILITIES

- 10 Traction Power Facilities Installed throughout Corridor
  - 1 Paralleling Station installed in Palo Alto
  - Gantry structures up to 50'
- Provides electrical power to trains through the Overhead Contact System
- Unmanned station
- · Day and weekend construction work
- · Limited night work during construction