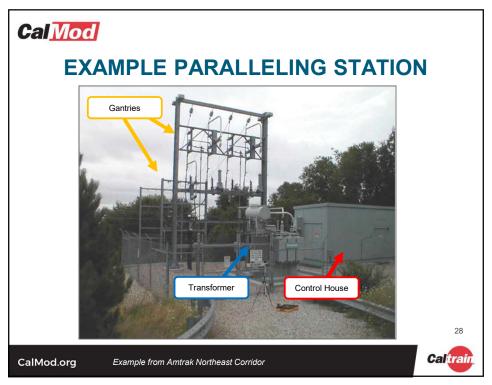

#### TRACTION POWER FACILITIES

- 10 Traction Power Facilities Installed throughout Corridor
  - 1 Paralleling Station installed in Palo Alto
  - Gantry structures up to 50'
- Provides electrical power to trains through the Overhead Contact System
- Unmanned station
- · Day and weekend construction work
- · Limited night work during construction