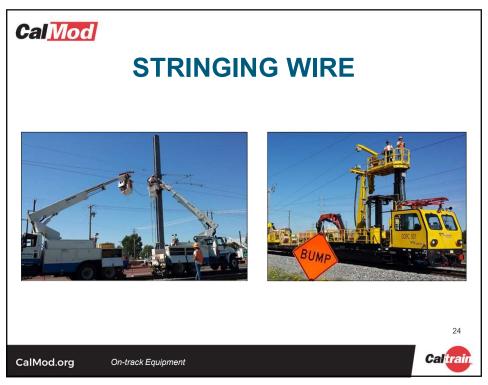

#### TRACTION POWER FACILITIES

- 10 Traction Power Facilities Installed throughout Corridor
  - 1 Paralleling Station installed in Palo Alto
  - Gantry structures up to 50'
- Provides electrical power to trains through the Overhead Contact System
- Unmanned station
- · Day and weekend construction work
- · Limited night work during construction