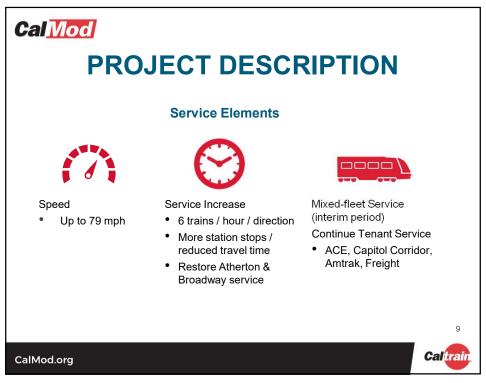

# **Cal** Mod

# **AGENDA**

- Caltrain System Overview
- Project Overview
- Electric Train Design
- Palo Alto Construction Activities
- Questions

2

Caltrain

CalMod.org

































## **FOUNDATION CONSTRUCTION**

- Excavation
- Rebar and Anchor Installation
- Electrical Grounding
- Concrete Fill

CalMod.org

Caltrain

19



#### **POLE INFORMATION**

- 3,000 Installed throughout Corridor
  - Approx. 196 poles in Palo Alto
- Pole Height: 30-50'
- Pole Spacing: ~180' apart

CalMod.org

Caltrain

21







#### TRACTION POWER FACILITIES

- 10 Traction Power Facilities Installed throughout Corridor
  - 1 Paralleling Station installed in Palo Alto
  - Gantry structures up to 50'
- Provides electrical power to trains through the Overhead Contact System
- Unmanned station
- · Day and weekend construction work
- · Limited night work during construction

25

CalMod.org

Caltrain

25







## **BRIDGE BARRIERS**

- Ensure the safety of pedestrians and elec