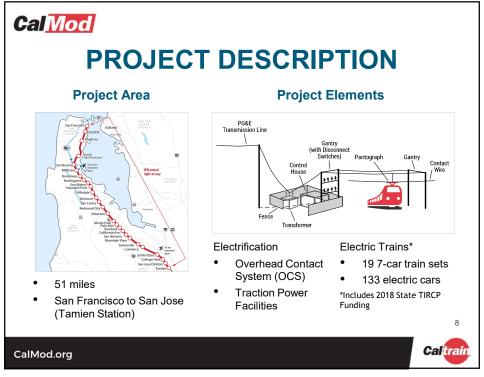

# **Cal** Mod

# **AGENDA**

- Caltrain System Overview
- Project Overview
- Electric Train Design
- Palo Alto Construction Activities
- Questions

2

Caltrain

CalMod.org

































## **FOUNDATION CONSTRUCTION**

- Excavation
- Rebar and Anchor Installation
- Electrical Grounding
- Concrete Fill

CalMod.org

Caltrain

19



#### **POLE INFORMATION**

- 3,000 Installed throughout Corridor
  - Approx. 196 poles in Palo Alto
- Pole Height: 30-50'
- Pole Spacing: ~180' apart

CalMod.org

Caltrain

21







#### TRACTION POWER FACILITIES

- 10 Traction Power Facilities Installed throughout Corridor
  - 1 Paralleling Station installed in Palo Alto
  - Gantry structures up to 50'
- Provides electrical power to trains through the Overhead Contact System
- Unmanned station
- · Day and weekend construction work
- · Limited night work during construction

25

CalMod.org

Caltrain

25







## **BRIDGE BARRIERS**

- Ensure the safety of pedestrians and el