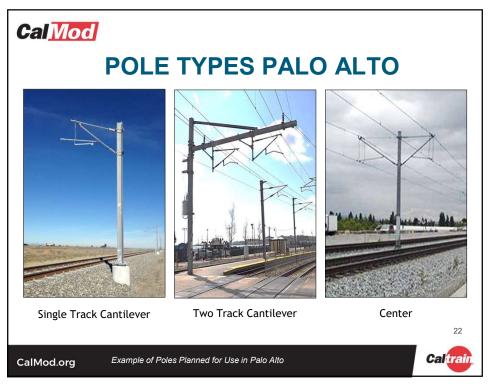

#### **POLE INFORMATION**

- 3,000 Installed throughout Corridor
  - Approx. 196 poles in Palo Alto
- Pole Height: 30-50'
- Pole Spacing: ~180' apart

CalMod.org

Caltrain

21