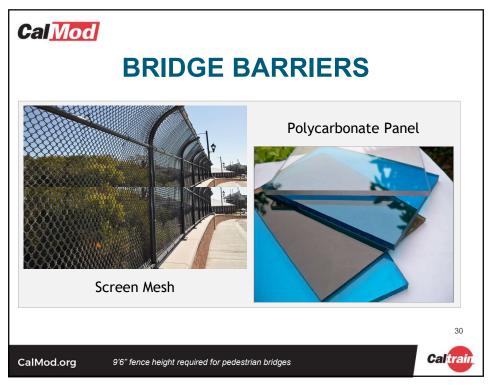

## **BRIDGE BARRIERS**

- Ensure the safety of pedestrians and electrical infrastructure
- Will be installed at:
  - San Antonio Road

CalMod.org

Caltrain

29