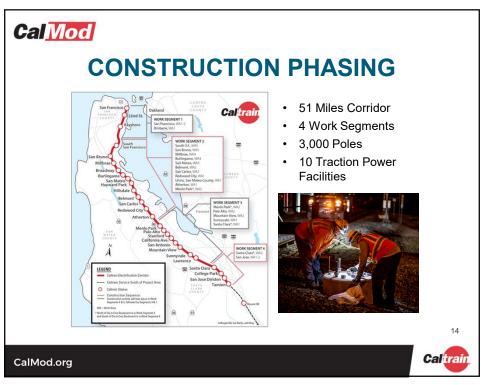

#### **POLE INFORMATION**

- 3,000 Installed throughout Corridor
  - Approx. 196 poles in Palo Alto
- Pole Height: 30-50'
- Pole Spacing: ~180' apart

CalMod.org

Caltrain

21

#### TRACTION POWER FACILITIES

- 10 Traction Power Facilities Installed throughout Corridor
  - 1 Paralleling Station installed in Palo Alto
  - Gantry structures up to 50'
- Provides electrical power to trains through the Overhead Contact System
- Unmanned station
- · Day and weekend construction work
- · Limited night work during construction