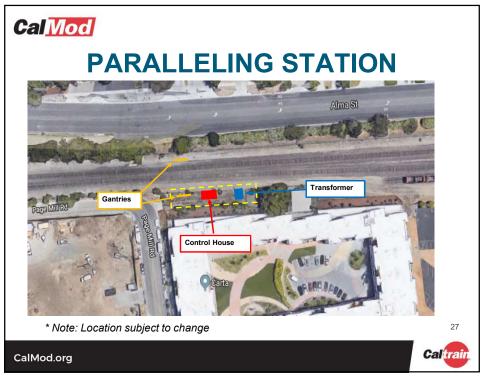

#### TRACTION POWER FACILITIES

- 10 Traction Power Facilities Installed throughout Corridor
  - 1 Paralleling Station installed in Palo Alto
  - Gantry structures up to 50'
- Provides electrical power to trains through the Overhead Contact System
- Unmanned station
- · Day and weekend construction work
- · Limited night work during construction