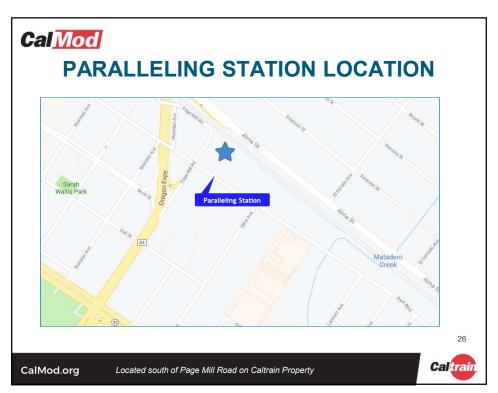

#### TRACTION POWER FACILITIES

- 10 Traction Power Facilities Installed throughout Corridor
  - 1 Paralleling Station installed in Palo Alto
  - Gantry structures up to 50'
- Provides electrical power to trains through the Overhead Contact System
- Unmanned station
- · Day and weekend construction work
- · Limited night work during construction