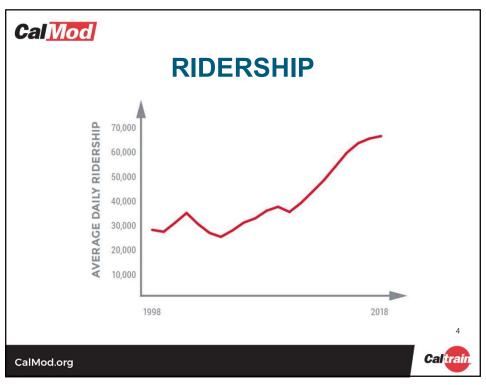

# **Cal** Mod

# **AGENDA**

- Caltrain System Overview
- Project Overview
- Electric Train Design
- Palo Alto Construction Activities
- Questions

2

Caltrain

CalMod.org

































## **FOUNDATION CONSTRUCTION**

- Excavation
- Rebar and Anchor Installation
- Electrical Grounding
- Concrete Fill

CalMod.org

Caltrain

19



#### **POLE INFORMATION**

- 3,000 Installed throughout Corridor
  - Approx. 196 poles in Palo Alto
- Pole Height: 30-50'
- Pole Spacing: ~180' apart

CalMod.org

Caltrain

21







#### TRACTION POWER FACILITIES

- 10 Traction Power Facilities Installed throughout Corridor
  - 1 Paralleling Station installed in Palo Alto
  - Gantry structures up to 50'
- Provides electrical power to trains through the Overhead Contact System
- Unmanned station
- · Day and weekend construction work
- · Limited night work during construction

25

CalMod.org

Caltrain

25







## **BRIDGE BARRIERS**

- Ensure the safety of pedestrian