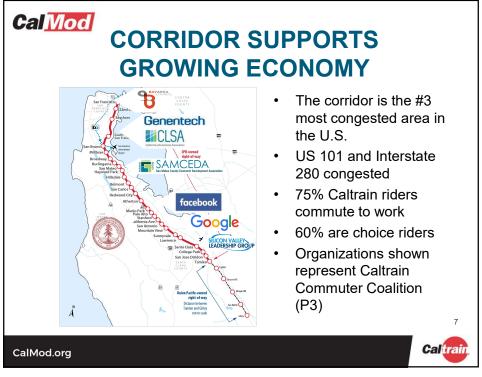

# **Cal** Mod

# **AGENDA**

- Caltrain System Overview
- Project Overview
- Electric Train Design
- Palo Alto Construction Activities
- Questions

2

Caltrain

CalMod.org

































## **FOUNDATION CONSTRUCTION**

- Excavation
- Rebar and Anchor Installation
- Electrical Grounding
- Concrete Fill

CalMod.org

Caltrain

19



#### **POLE INFORMATION**

- 3,000 Installed throughout Corridor
  - Approx. 196 poles in Palo Alto
- Pole Height: 30-50'
- Pole Spacing: ~180' apart

CalMod.org

Caltrain

21







#### TRACTION POWER FACILITIES

- 10 Traction Power Facilities Installed throughout Corridor
  - 1 Paralleling Station installed in Palo Alto
  - Gantry structures up to 50'
- Provides electrical power to trains through the Overhead Contact System
- Unmanned station
- · Day and weekend construction work
- · Limited night work during construction

25

CalMod.org

Caltrain

25







## **BRIDGE BARRIERS**

- Ensure the safety of pedestrians and