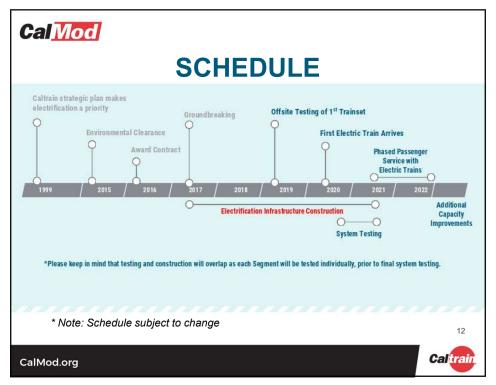

# **Cal** Mod

# **AGENDA**

- Caltrain System Overview
- Project Overview
- Electric Train Design
- Palo Alto Construction Activities
- Questions

2

Caltrain

CalMod.org

































## **FOUNDATION CONSTRUCTION**

- Excavation
- Rebar and Anchor Installation
- Electrical Grounding
- Concrete Fill

CalMod.org

Caltrain

19



#### **POLE INFORMATION**

- 3,000 Installed throughout Corridor
  - Approx. 196 poles in Palo Alto
- Pole Height: 30-50'
- Pole Spacing: ~180' apart

CalMod.org

Caltrain

21







#### TRACTION POWER FACILITIES

- 10 Traction Power Facilities Installed throughout Corridor
  - 1 Paralleling Station installed in Palo Alto
  - Gantry structures up to 50'
- Provides electrical power to trains through the Overhead Contact System
- Unmanned station
- · Day and weekend construction work
- · Limited night work during construction

25

CalMod.org

Caltrain

25







## **BRIDGE BARRIERS**

- Ensure the safety of pedestrians and electrical