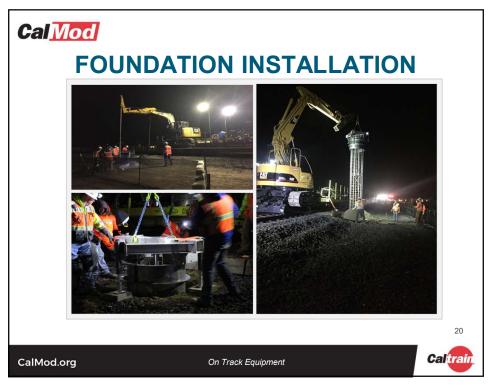

## **FOUNDATION CONSTRUCTION**

- Excavation
- Rebar and Anchor Installation
- Electrical Grounding
- Concrete Fill

CalMod.org

Caltrain

19