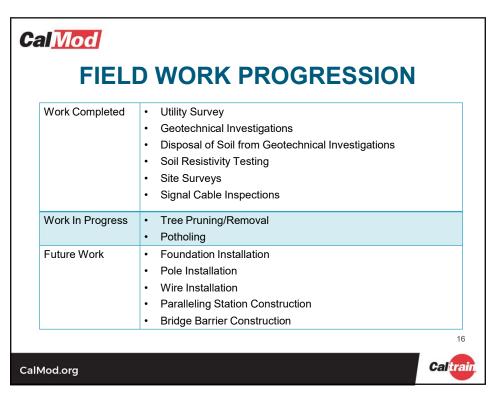

## **FOUNDATION CONSTRUCTION**

- Excavation
- Rebar and Anchor Installation
- Electrical Grounding
- Concrete Fill

CalMod.org

Caltrain

19

## **BRIDGE BARRIERS**

- Ensure the safety of pedestrians and electrical infrastructure
- Will be installed at:
  - San Antonio Road

CalMod.org

Caltrain

29