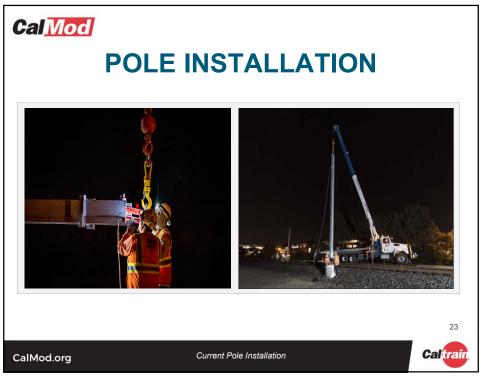

#### **POLE INFORMATION**

- 3,000 Installed throughout Corridor
  - Approx. 196 poles in Palo Alto
- Pole Height: 30-50'
- Pole Spacing: ~180' apart

CalMod.org

Caltrain

21