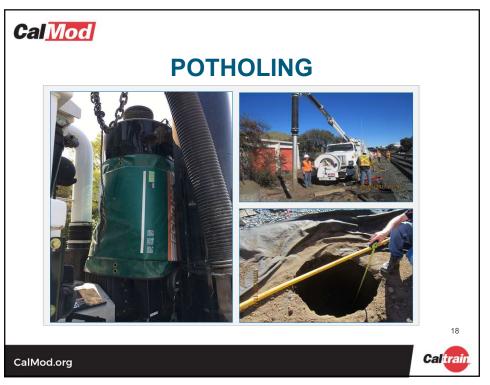

## **FOUNDATION CONSTRUCTION**

- Excavation
- Rebar and Anchor Installation
- Electrical Grounding
- Concrete Fill

CalMod.org

Caltrain

19