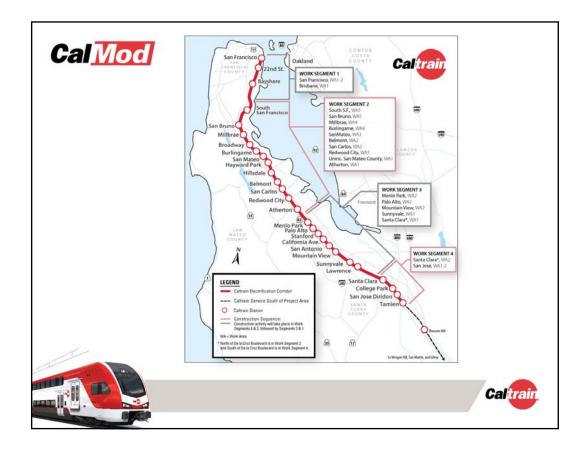

|   | <b>Future Co</b><br>San Mateo | nstruction A                               | ctivities         |
|---|-------------------------------|--------------------------------------------|-------------------|
|   | Date                          | Work Activity                              | Expected Duration |
| : | September 2017                | Tree Pruning/Removal                       | 2 months          |
| , | Winter 2017                   | Foundation Construction                    | 3-4 months        |
| 1 | Mid-2018                      | Overhead Wiring Pole and Wire Installation | 3 months          |
| : | Summer/Fall 2018              | Traction Power Substation                  | 12 months         |
|   |                               |                                            | Caltrain          |