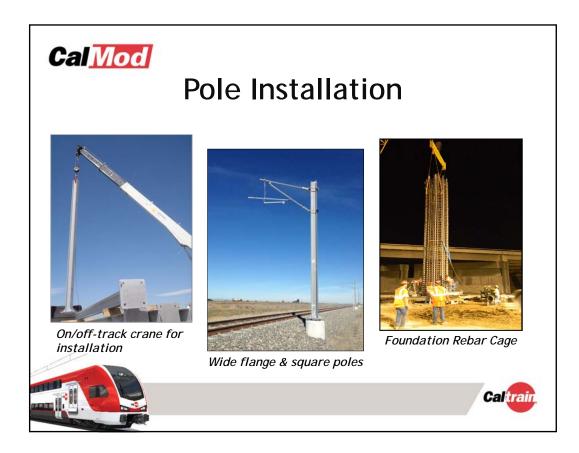

| Work Completed to<br>Date        | <ul> <li>Utility Survey</li> <li>Geotechnical Investigations</li> <li>Soil Resistivity Testing</li> <li>Site Surveys</li> </ul>                                                                                                                                                |
|----------------------------------|--------------------------------------------------------------------------------------------------------------------------------------------------------------------------------------------------------------------------------------------------------------------------------|
| Work In Progress<br>and Upcoming | <ul> <li>Overhead Contact System (OCS) Foundation<br/>Potholing</li> <li>Signal Cable Potholing</li> <li>Disposal of Soil from Geotechnical Investigations</li> <li>Signal Cable Inspections</li> <li>Tree Pruning and Removal</li> <li>OCS Foundation Construction</li> </ul> |
| Future Work                      | OCS Pole Installation     OCS Wire Installation                                                                                                                                                                                                                                |