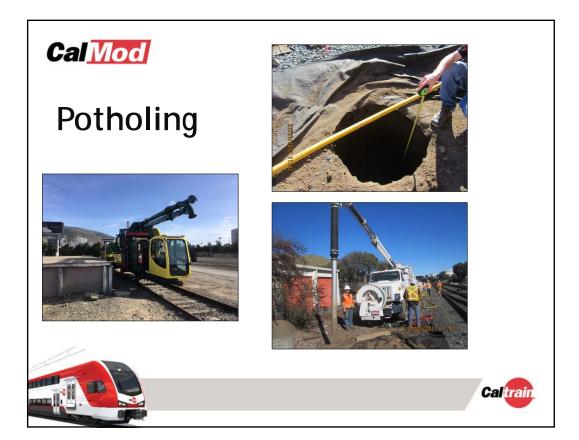

| Work Completed to<br>Date        | <ul> <li>Utility Survey</li> <li>Geotechnical Investigations</li> <li>Soil Resistivity Testing</li> <li>Site Surveys</li> </ul>                                                                                                                                                |
|----------------------------------|--------------------------------------------------------------------------------------------------------------------------------------------------------------------------------------------------------------------------------------------------------------------------------|
| Work In Progress<br>and Upcoming | <ul> <li>Overhead Contact System (OCS) Foundation<br/>Potholing</li> <li>Signal Cable Potholing</li> <li>Disposal of Soil from Geotechnical Investigations</li> <li>Signal Cable Inspections</li> <li>Tree Pruning and Removal</li> <li>OCS Foundation Construction</li> </ul> |
| Future Work                      | OCS Pole Installation     OCS Wire Installation                                                                                                                                                                                                                                |