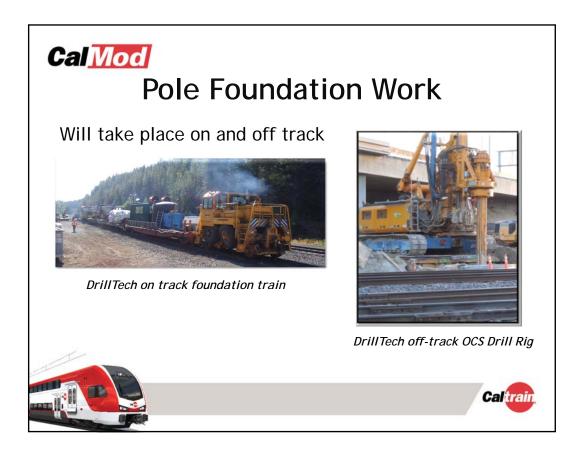

|   | <b>Future Co</b><br>San Mateo | nstruction A                               | ctivities         |
|---|-------------------------------|--------------------------------------------|-------------------|
|   | Date                          | Work Activity                              | Expected Duration |
| : | September 2017                | Tree Pruning/Removal                       | 2 months          |
| , | Winter 2017                   | Foundation Construction                    | 3-4 months        |
| 1 | Mid-2018                      | Overhead Wiring Pole and Wire Installation | 3 months          |
| : | Summer/Fall 2018              | Traction Power Substation                  | 12 months         |
|   |                               |                                            | Caltrain          |