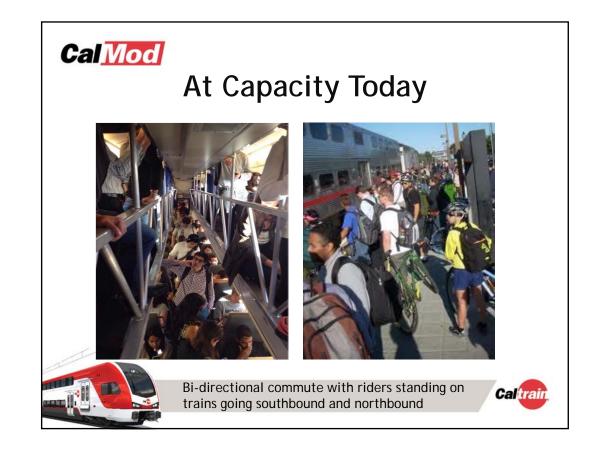

|                         | A        | ginc               | j Fle                  | et               |             |
|-------------------------|----------|--------------------|------------------------|------------------|-------------|
| Table 1.2: Caltra       |          | <b>.</b> .         | •                      |                  |             |
| SERIES                  | QUANTITY | NUMBER OF<br>SEATS | YEAR OF<br>MANUFACTURE | MAKE             | RETIRE DATE |
| Locamotives             |          |                    |                        |                  |             |
| F40 PH-2                | 5        | na                 | 1985                   | GM - EMD         | 2015        |
| F40PH-2-CAT             | 15       | na                 | 1985-1987              | GM -