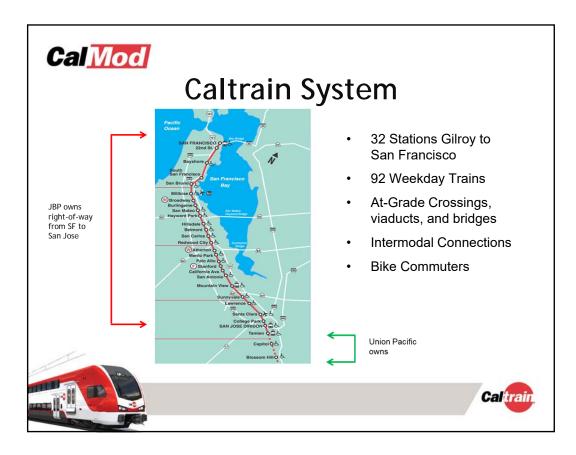

|                         | A        | ginc               | j Fle                  | et               |             |
|-------------------------|----------|--------------------|------------------------|------------------|-------------|
| Table 1.2: Caltra       |          | <b>.</b> .         | •                      |                  |             |
| SERIES                  | QUANTITY | NUMBER OF<br>SEATS | YEAR OF<br>MANUFACTURE | MAKE             | RETIRE DATE |
| Locamotives             |          |                    |                        |                  |             |
| F40 PH-2                | 5        | na                 | 1985                   | GM - EMD         | 2015        |
| F40PH-2-CAT             | 15       | na                 | 1985-1987              | G