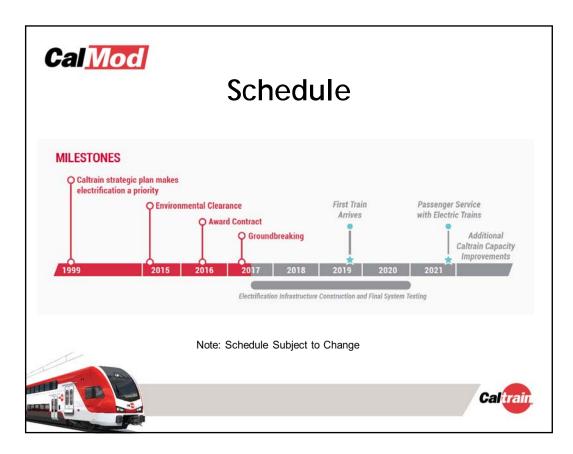

| 149                | 1997                   | Bombardier       | 2027        |
| Bi-Level Trailer        | 9        | 144                | 2002                   | Bombardier       | 2032        |
| Bi-level Trailer (Bike) | 2        | 114                | 2002                   | Bombardier       | 2032        |
| Bi-level Trailer (Bike) | 5        | 114                | 2001-2002              | Bombardier       | 2031-2032   |
| Bi-level Trailer (Bike) | 2        | 114                | 2008                   | Bombardier       | 2038        |
| Bi-level Trailer (Bike) | 1        | 127                | 2002                   | Bombardier       | 2032        |
| Bi-Level Trailer        | 6        | 140                | 2008                   | Bombardier       | 2038        |





















| Work Completed to<br>Date        | <ul> <li>Utility Survey</li> <li>Geotechnical Investigations</li> <li>Soil Resistivity Testing</li> <li>Site Surveys</li> </ul>                                                                                                                                                |
|----------------------------------|--------------------------------------------------------------------------------------------------------------------------------------------------------------------------------------------------------------------------------------------------------------------------------|
| Work In Progress<br>and Upcoming | <ul> <li>Overhead Contact System (OCS) Foundation<br/>Potholing</li> <li>Signal Cable Potholing</li> <li>Disposal of Soil from