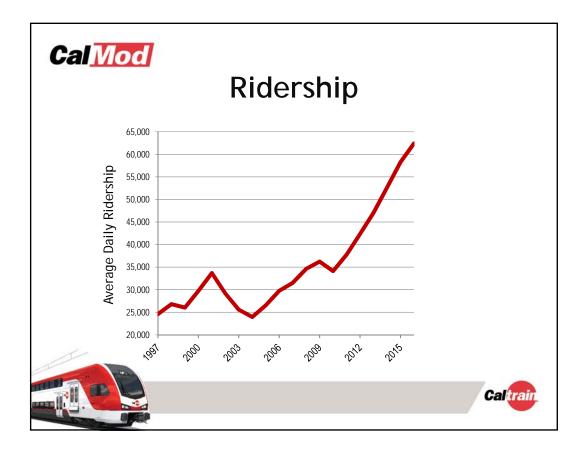

|                         | A        | ginc               | j Fle                  | et               |             |
|-------------------------|----------|--------------------|------------------------|------------------|-------------|
| Table 1.2: Caltra       |          | <b>.</b> .         | •                      |                  |             |
| SERIES                  | QUANTITY | NUMBER OF<br>SEATS | YEAR OF<br>MANUFACTURE | MAKE             | RETIRE DATE |
| Locamotives             |          |                    |                        |                  |             |
| F40 PH-2                | 5        | na                 | 1985                   | GM - EMD         | 2015        |
| F40PH-2-CAT             | 15       | na                 | 1985-1987              | GM