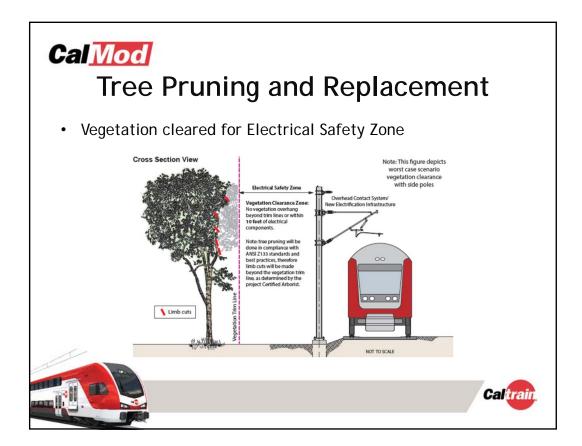

| Surrivate                        |                                                   | g and Replacen<br>ight of Way            | nent Plan         |  |  |  |
|----------------------------------|---------------------------------------------------|------------------------------------------|-------------------|--|--|--|
| San Mateo                        | Total Number of Trees Assessed in San Mateo = 186 |                                          |                   |  |  |  |
|                                  | Trees Impacted                                    | Replacement Ratio                        | Replacement Trees |  |  |  |
| JPB ROW<br>Caltrain Right of Way |                                                   |                                          |                   |  |  |  |
| Trees Preserved                  | 34                                                | n/a                                      | n/a               |  |  |  |
| Tree Removed                     | 37                                                | 1:1                                      | 37                |  |  |  |
| Tree Pruned >25%                 | 5*                                                | 1:1                                      | 5                 |  |  |  |
| Tree Pruned <25%                 | 48                                                | n/a                                      | n/a               |  |  |  |
|                                  |                                                   | e replaced at 1:1 p<br>change as the des |                   |  |  |  |

| San Mateo: Tree Pruning and Replacement Plan<br>Private Property<br>San Mateo Total Number of Trees Assessed in San Mateo = 186 |                |                   |                   |  |  |  |
|---------------------------------------------------------------------------------------------------------------------------------|----------------|-------------------|-------------------|--|--|--|
|                                                                                                                                 | Trees Impacted | Replacement Ratio | Replacement Trees |  |  |  |
| Private Property                                                                                                                |                |                   |                   |  |  |  |
| Trees Preserved                                                                                                                 | 9              | n/a               | n/a               |  |  |  |
| Tree Removed                                                                                                                    | 0              | 1:1               | 0                 |  |  |  |
| Tree Pruned >25%                                                                                                                | 0              | 1:1               | 0                 |  |  |  |
| Tree Pruned <25%                                                                                                                | 22             | n/a               | n/a               |  |  |  |
|                                                                                                                                 |                |                   |                   |  |  |  |

|                                | Public Prop                                       | erty              |                   |  |
|--------------------------------|---------------------------------------------------|-------------------|-------------------|--|
| San Mateo                      | Total Number of Trees Assessed in San Mateo = 186 |                   |                   |  |
|                                | Trees Impacted                                    | Replacement Ratio | Replacement Trees |  |
|                                | Public Pro                                        | perty             |                   |  |
| Trees Preserved                | 7                                                 | n/a               | n/a               |  |
| Heritage Tree* Removed         | 1                                                 | 1:1               | 1                 |  |
| Non-Heritage Tree Removed      | 0                                                 | 1:1               | 0                 |  |
| Heritage Tree* Pruned >25%     | 4                                                 | 1:1               | 4                 |  |
| Non-Heritage Tree Pruned > 25% | 1                                                 | 1:1               | 1                 |  |
| Tree Pruned <25%               | 18                                                | n/a               | n/a               |  |