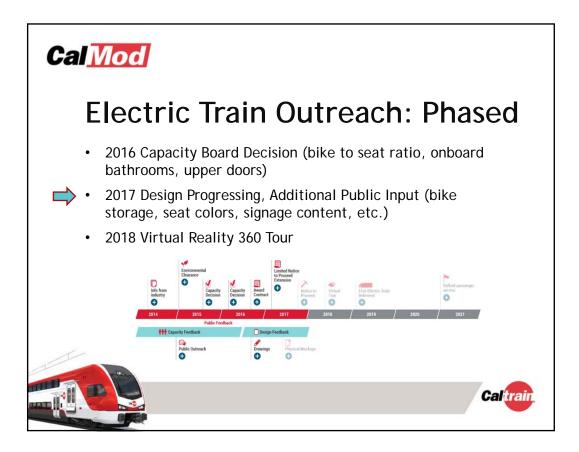

| 149                | 1997                   | Bombardier       | 2027        |
| Bi-Level Trailer        | 9        | 144                | 2002                   | Bombardier       | 2032        |
| Bi-level Trailer (Bike) | 2        | 114                | 2002                   | Bombardier       | 2032        |
| Bi-level Trailer (Bike) | 5        | 114                | 2001-2002              | Bombardier       | 2031-2032   |
| Bi-level Trailer (Bike) | 2        | 114                | 2008                   | Bombardier       | 2038        |
| Bi-level Trailer (Bike) | 1        | 127                | 2002                   | Bombardier       | 2032        |
| Bi-Level Trailer        | 6        | 140                | 2008                   | Bombardier       | 2038        |





















| Work Completed to<br>Date        | <ul> <li>Utility Survey</li> <li>Geotechnical Investigations</li> <li>Soil Resistivity Testing</li> <li>Site Surveys</li> </ul>                                                                                                                                                |
|----------------------------------|--------------------------------------------------------------------------------------------------------------------------------------------------------------------------------------------------------------------------------------------------------------------------------|
| Work In Progress<br>and Upcoming | <ul> <li>Overhead Contact System (OCS) Foundation<br/>Potholing</li> <li>Signal Cable Potholing</li> <li>Disposal of Soil from Geot