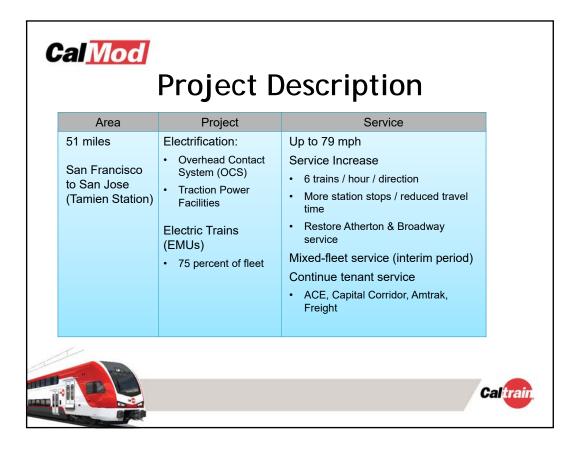

16       | 149                | 1997                   | Bombardier       | 2027        |
| Bi-Level Trailer        | 9        | 144                | 2002                   | Bombardier       | 2032        |
| Bi-level Trailer (Bike) | 2        | 114                | 2002                   | Bombardier       | 2032        |
| Bi-level Trailer (Bike) | 5        | 114                | 2001-2002              | Bombardier       | 2031-2032   |
| Bi-level Trailer (Bike) | 2        | 114                | 2008                   | Bombardier       | 2038        |
| Bi-level Trailer (Bike) | 1        | 127                | 2002                   | Bombardier       | 2032        |
| Bi-Level Trailer        | 6        | 140                | 2008                   | Bombardier       | 2038        |





















| Work Completed to<br>Date        | <ul> <li>Utility Survey</li> <li>Geotechnical Investigations</li> <li>Soil Resistivity Testing</li> <li>Site Surveys</li> </ul>                                                                                                                                                |
|----------------------------------|--------------------------------------------------------------------------------------------------------------------------------------------------------------------------------------------------------------------------------------------------------------------------------|
| Work In Progress<br>and Upcoming | <ul> <li>Overhead Contact System (OCS) Foundation<br/>Potholing</li> <li>Signal Cable Potholing</li> <li>Disposal of Soil f