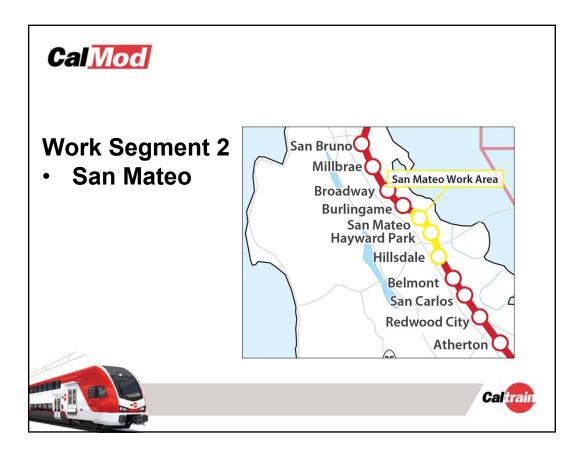

|   | <b>Future Co</b><br>San Mateo | nstruction A                               | ctivities         |
|---|-------------------------------|--------------------------------------------|-------------------|
|   | Date                          | Work Activity                              | Expected Duration |
| : | September 2017                | Tree Pruning/Removal                       | 2 months          |
| , | Winter 2017                   | Foundation Construction                    | 3-4 months        |
| 1 | Mid-2018                      | Overhead Wiring Pole and Wire Installation | 3 months          |
| : | Summer/Fall 2018              | Traction Power Substation                  | 12 months         |
|   |                               |                                            | Caltrain          |