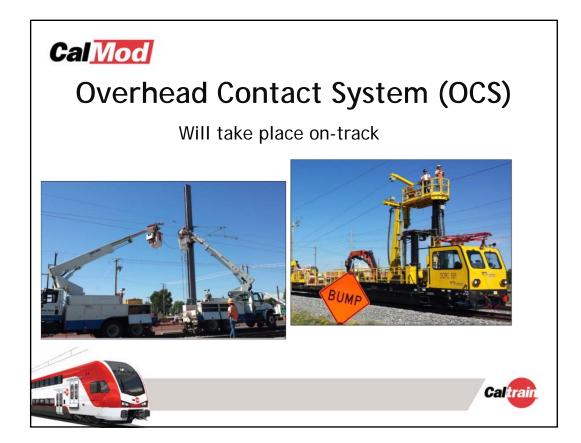

| Work Completed to<br>Date        | <ul> <li>Utility Survey</li> <li>Geotechnical Investigations</li> <li>Soil Resistivity Testing</li> <li>Site Surveys</li> </ul>                                                                                                                                                |
|----------------------------------|--------------------------------------------------------------------------------------------------------------------------------------------------------------------------------------------------------------------------------------------------------------------------------|
| Work In Progress<br>and Upcoming | <ul> <li>Overhead Contact System (OCS) Foundation<br/>Potholing</li> <li>Signal Cable Potholing</li> <li>Disposal of Soil from Geotechnical Investigations</li> <li>Signal Cable Inspections</li> <li>Tree Pruning and Removal</li> <li>OCS Foundation Construction</li> </ul> |
| Future Work                      | OCS Pole Installation     OCS Wire Installation                                                                                                                                                                                                                                |