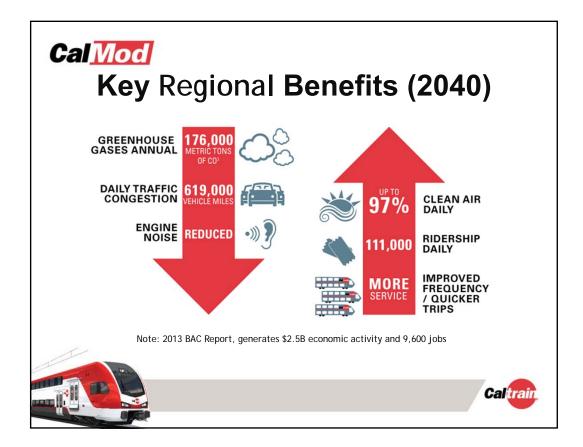

6       | 149                | 1997                   | Bombardier       | 2027        |
| Bi-Level Trailer        | 9        | 144                | 2002                   | Bombardier       | 2032        |
| Bi-level Trailer (Bike) | 2        | 114                | 2002                   | Bombardier       | 2032        |
| Bi-level Trailer (Bike) | 5        | 114                | 2001-2002              | Bombardier       | 2031-2032   |
| Bi-level Trailer (Bike) | 2        | 114                | 2008                   | Bombardier       | 2038        |
| Bi-level Trailer (Bike) | 1        | 127                | 2002                   | Bombardier       | 2032        |
| Bi-Level Trailer        | 6        | 140                | 2008                   | Bombardier       | 2038        |





















| Work Completed to<br>Date        | <ul> <li>Utility Survey</li> <li>Geotechnical Investigations</li> <li>Soil Resistivity Testing</li> <li>Site Surveys</li> </ul>                                                                                                                                                |
|----------------------------------|--------------------------------------------------------------------------------------------------------------------------------------------------------------------------------------------------------------------------------------------------------------------------------|
| Work In Progress<br>and Upcoming | <ul> <li>Overhead Contact System (OCS) Foundation<br/>Potholing</li> <li>Signal Cable Potholing</li> <li>Disposal of Soil fro