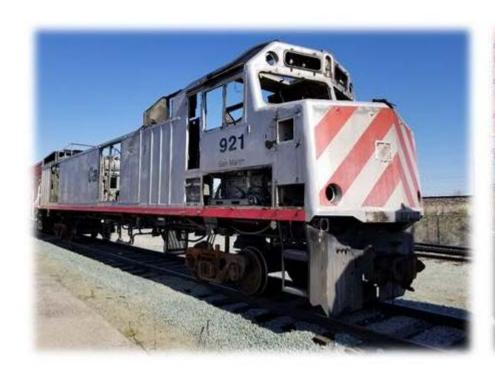

#### Accomplishments

- Bikes Board First System Wide
- Proof of Payment
- Station Improvements
- SF Giants Service
- Mobile App
- JPB Train/Station Evaluation

#### Works In Progress

- Lost and Found
- Sustainability Efforts
- Ticket Vending Machine (TVM)
- Grade Crossing Improvements
- F-40 Locomotive Overhaul
- Uniforms
- Electrification Progress
- SF Hillside Clean Up



#### **ACCOMPLISHMENTS**

#### Bikes Board First System Wide







#### Proof Of Payment







#### Station Improvements









#### **SF Giants Service**







Mobile App





#### JPB Train/Station Evaluation







### **WORKS IN PROGRESS**

#### Lost and Found







#### Sustainability Efforts







Ticket Vending Machine (TVM)





Grade Crossing Improvements







#### F-40 Locomotive Mid-Life Overhaul







#### Uniforms





#### **Electrification Progress**







#### San Francisco Hillside Clean Up