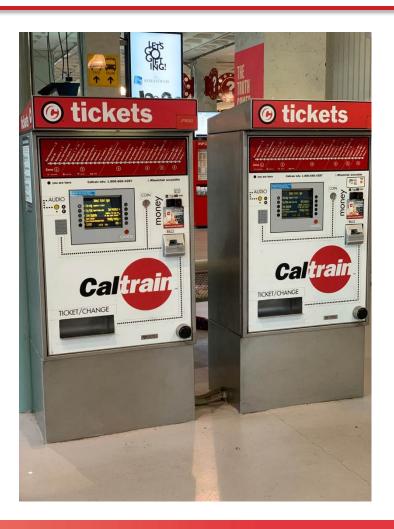

#### Sustainability Efforts

Ticket Vending Machine (TVM)

Grade Crossing Improvements