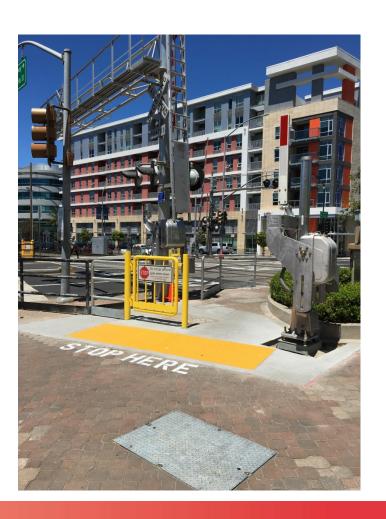

#### Sustainability Efforts

Ticket Vending Machine (TVM)

Grade Crossing Improvements