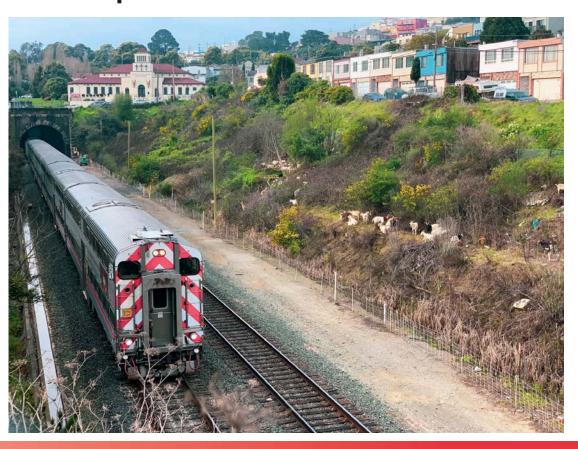

nts Service
- Mobile App
- JPB Train/Station Evaluation

#### Works In Progress

- Lost and Found
- Sustainability Efforts
- Ticket Vending Machine (TVM)
- Grade Crossing Improvements
- F-40 Locomotive Overhaul
- Uniforms
- Electrification Progress
- SF Hillside Clean Up



#### **ACCOMPLISHMENTS**

#### Bikes Board First System Wide







#### Proof Of Payment







#### Station Improvements









#### **SF Giants Service**







Mobile App





#### JPB Train/Station Evaluation







### **WORKS IN PROGRESS**

#### Lost and Found







#### Sustainability Efforts







Ticket Vending Machine (TVM)





Grade Crossing Improvements







#### F-40 Locomotive Mid-Life Overhaul







#### Uniforms





#### **Electrification Progress**







#### San Francisco Hillside Clean Up