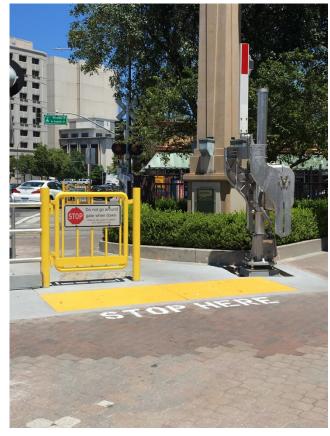

#### Sustainability Efforts

Ticket Vending Machine (TVM)

Grade Crossing Improvements