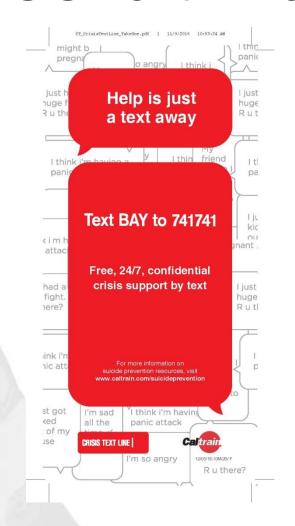

### Help is just a text away

Caltrain has formed a new partnership with Crisis Text Line, a service that offers free, 24/7 anonymous counseling for individuals who may be depressed, having suicidal thoughts or suffering from a mental disorder.

#### Here's How it Works:

- 1) A person in crisis should text the word **BAY** to **741741**.
- 2) A trained crisis counselor receives the text and responds quickly.
- 3) The crisis counselor helps the individual stay cool, calm, safe and healthy by using effective active listening and suggested referrals—all through text messages on the line's secure platform. The goal response time is five minutes.