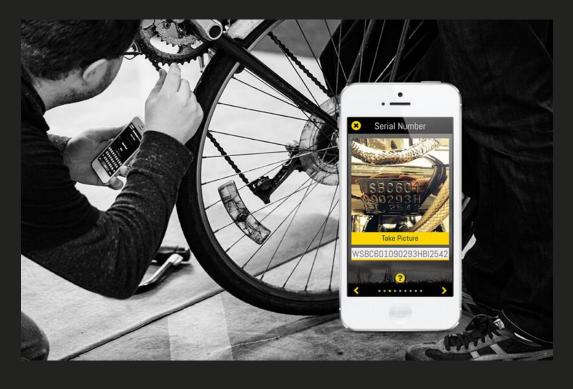

# Project 529 Registration Events

# **2** Series of Events

- - and October 2019

# **Registered Bikes**

- 355 Bikes Registered
- Dedicated Registration Page: www.project529.com/caltrain

## RECOVER

- 3 bikes recovered
- Bike Partnerships

• August 2019 (Palo Alto Caltrain Station, Redwood) City Caltrain Station, San Francisco Caltrain Station) • October 2019 (San Jose Diridon Caltrain Station, Hillsdale Caltrain Station, Mountain View Caltrain Station, San Francisco Caltrain Station)

• Property Room (Caltrain and Sheriff's Office) • Law Enforcement proactive special details