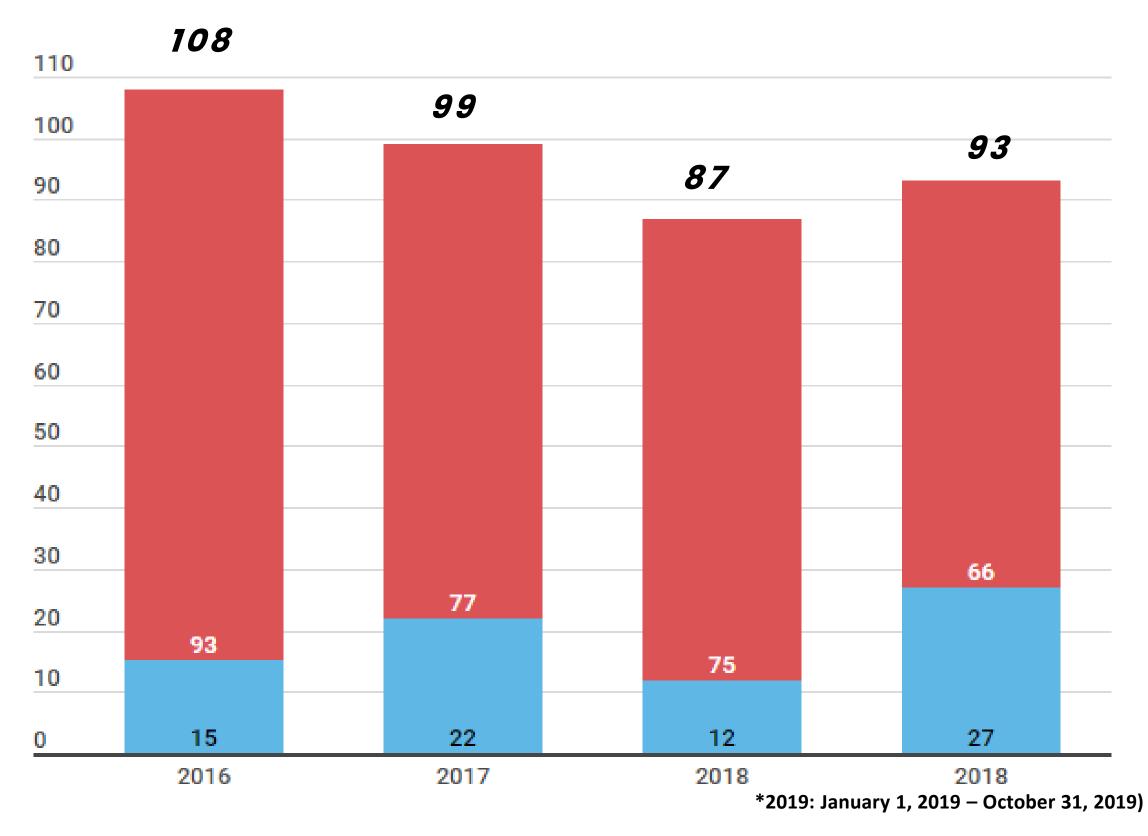

# Current Environment -By the Numbers 2019

### July 1, 2019 to October 31, 2019

Total Number of Reported Bike Thefts: 93

- Onboard: 27
- At Stations: 66

78% of Caltrain passengers report bike thefts online.

Reported bike thefts make up less than 1% of the type of crime that is reported.

Arrest Made: 1