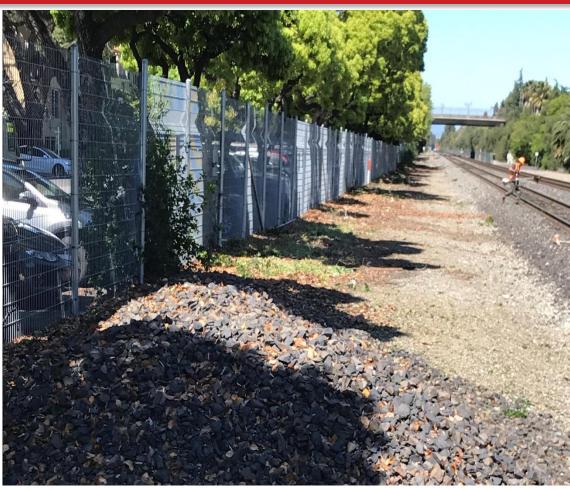

## Right of Way (ROW)

- ROW Issues
- ROW Clean-up
- ROW Fences
- ROW Solutions

- Trespassers
- Homeless
- Graffiti
- Illegal Dumping
- Vegetation Maintenance

## Right of Way Fence