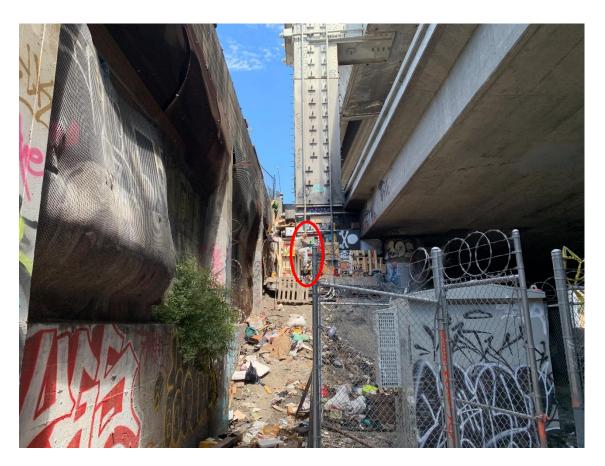

## Right of Way (ROW)

- ROW Issues
- ROW Clean-up
- ROW Fences
- ROW Solutions

- Trespassers
- Homeless
- Graffiti
- Illegal Dumping
- Vegetation Maintenance

### Right of Way Solutions

- Continue to Install ROW Fence
- Installing Expanded Metal Mesh on Existing Fence
- Creative ROW Solutions
  - Installing Precast Concrete Blocks
  - Utilize Goats for Vegetation Removal
  - Re-Purpose Trouble Areas
- Possibly creating new standards
  - Precast Walls
  - Other designs under review