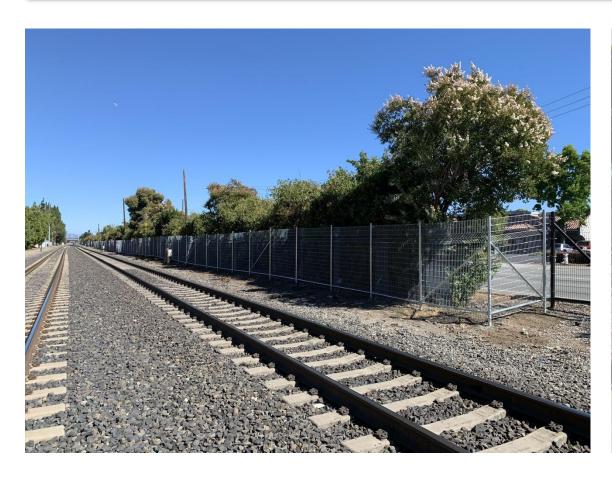

## Right of Way Fence

#### 2019 Installed

- 12,442 LF of Welded Wire Mesh
- 9,685 LF of Expanded Metal Mesh
- 22,127 LF Total Combined