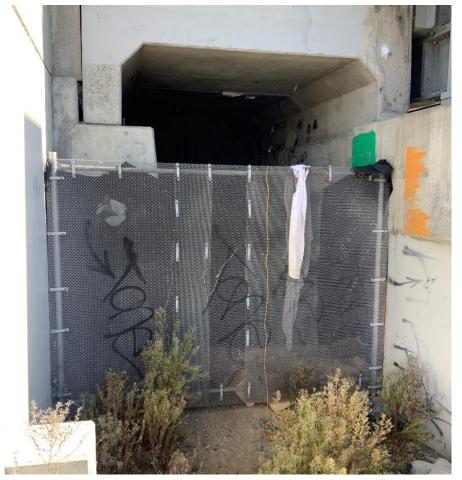

## Right of Way (ROW)

- ROW Issues
- ROW Clean-up
- ROW Fences
- ROW Solutions

- Trespassers
- Homeless
- Graffiti
- Illegal Dumping
- Vegetation Maintenance

## Right of Way Fence