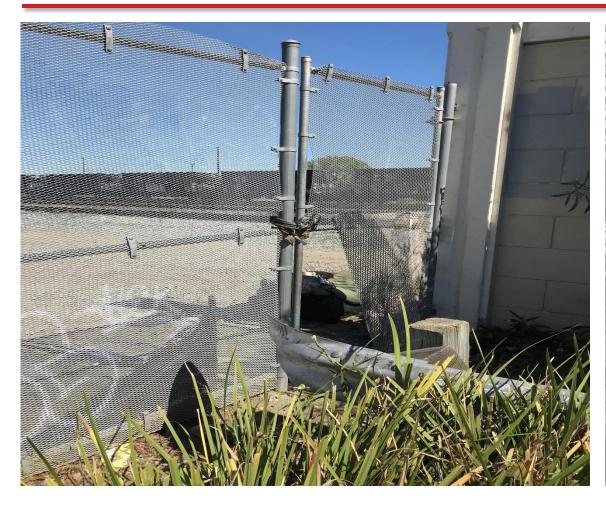

### 2018 Installed

- 11,176 LF of Welded Wire Mesh
- 2,420 LF of Expanded Metal
   Mesh
- 13,596 LF Total Combined

#### 2019 Installed

- 12,442 LF of Welded Wire Mesh
- 9,685 LF of Expanded Metal Mesh
- 22,127 LF Total Combined