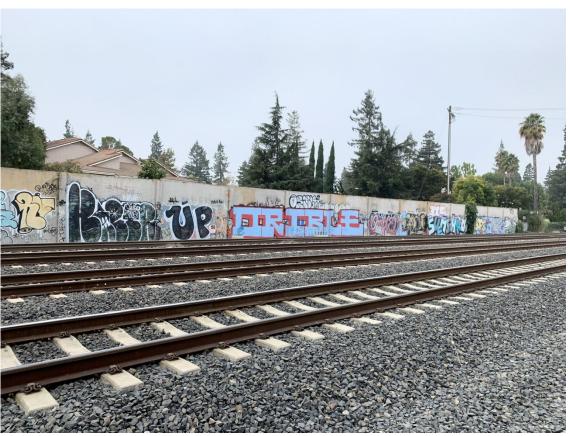

## Right of Way (ROW)

- ROW Issues
- ROW Clean-up
- ROW Fences
- ROW Solutions

- Trespassers
- Homeless
- Graffiti
- Illegal Dumping
- Vegetation Maintenance