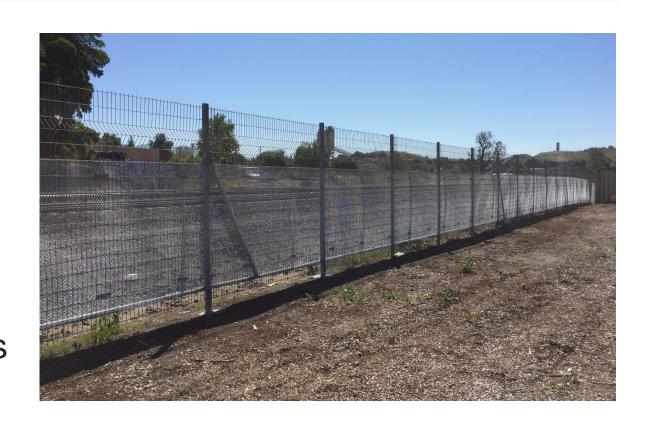

## Right of Way Fence

### 2018 Installed

- 11,176 LF of Welded Wire Mesh
- 2,420 LF of Expanded Metal
   Mesh
- 13,596 LF Total Combined