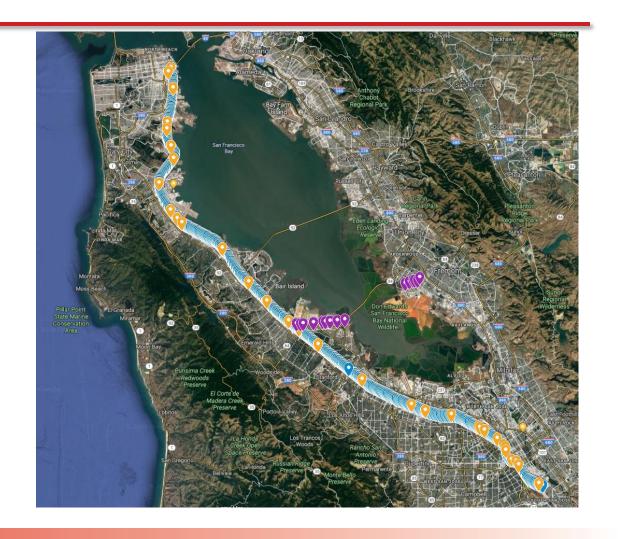

## Right of Way (ROW)

- ROW Issues
- ROW Clean-up
- ROW Fences
- ROW Solutions

- Trespassers
- Homeless
- Graffiti
- Illegal Dumping
- Vegetation Maintenance

### 2018 Installed

- 11,176 LF of Welded Wire Mesh
- 2,420 LF of Expanded Metal
   Mesh
- 13,596 LF Total Combined

#### 2019 Installed

- 12,442 LF of Welded Wire Mesh
- 9,685 LF of Expanded Metal Mesh
- 22,127 LF Total Combined