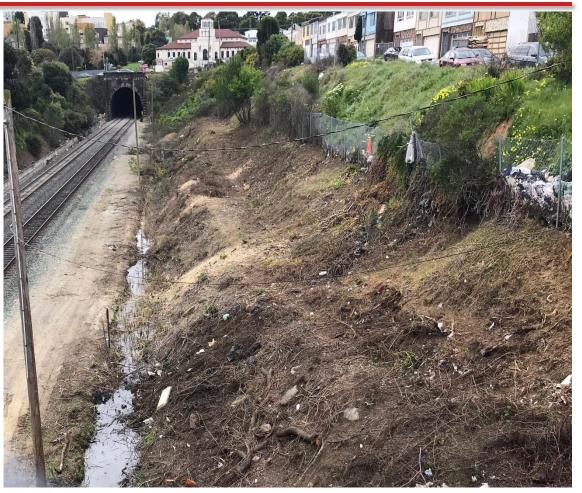

## Right of Way (ROW)

- ROW Issues
- ROW Clean-up
- ROW Fences
- ROW Solutions

- Trespassers
- Homeless
- Graffiti
- Illegal Dumping
- Vegetation Maintenance

## Right of Way Fence