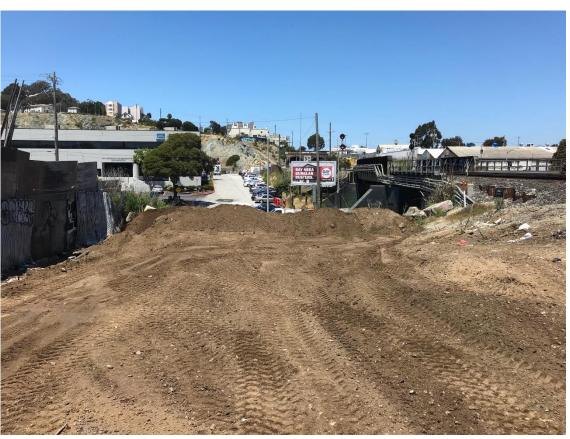

### Right of Way Solutions

- Continue to Install ROW Fence
- Installing Expanded Metal Mesh on Existing Fence
- Creative ROW Solutions
  - Installing Precast Concrete Blocks
  - Utilize Goats for Vegetation Removal
  - Re-Purpose Trouble Areas
- Possibly creating new standards
  - Precast Walls
  - Other designs under review