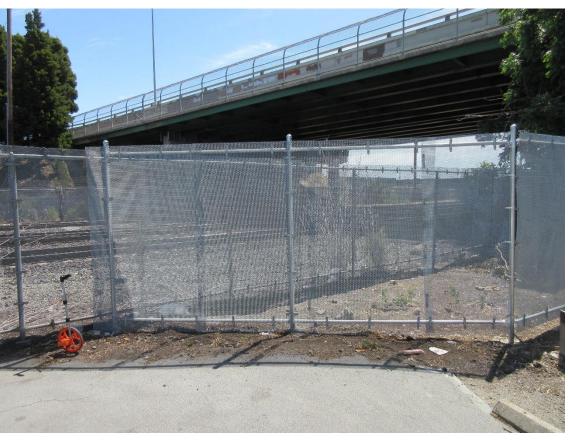

JPB Citizens Advisory Committee

December 18, 2019

Agenda Item #10

## Right of Way (ROW)

- ROW Issues
- ROW Clean-up
- ROW Fences
- ROW Solutions





- Trespassers
- Homeless
- Graffiti
- Illegal Dumping
- Vegetation Maintenance







































































## Right of Way Fence







## Right of Way Fence

### 2018 Installed

- 11,176 LF of Welded Wire Mesh
- 2,420 LF of Expanded Metal
   Mesh
- 13,596 LF Total Combined

#### 2019 Installed

- 12,442 LF of Welded Wire Mesh
- 9,685 LF of Expanded Metal Mesh
- 22,127 LF Total Combined



### Right of Way Solutions

- Continue to Install ROW Fence
- Installing Expanded Metal Mesh on Existing Fence
- Creative ROW Solutions
  - Installing Precast Concrete Blocks
  - Utilize Goats for Vegetation Removal
  - Re-Purpose Trouble Areas
- Possibly creating new standards
  - Precast Walls
  - Other designs under review