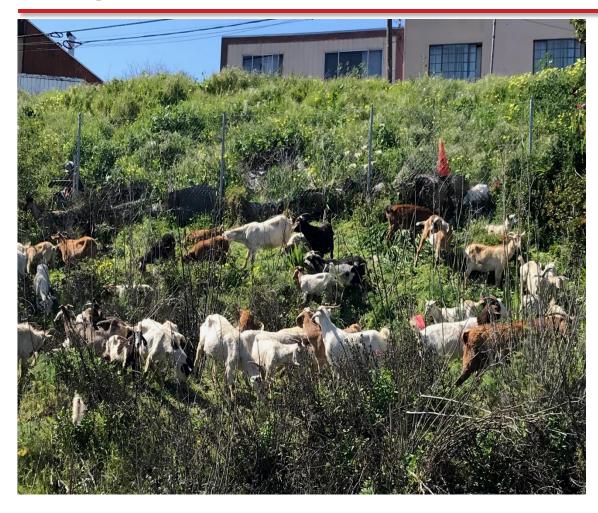

### Right of Way Solutions

- Continue to Install ROW Fence
- Installing Expanded Metal Mesh on Existing Fence
- Creative ROW Solutions
  - Installing Precast Concrete Blocks
  - Utilize Goats for Vegetation Removal
  - Re-Purpose Trouble Areas
- Possibly creating new standards
  - Precast Walls
  - Other designs under review