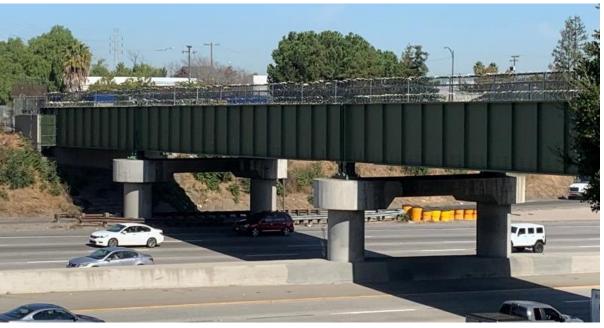

JPB Citizens Advisory Committee

December 18, 2019

Agenda Item #10

## Right of Way (ROW)

- ROW Issues
- ROW Clean-up
- ROW Fences
- ROW Solutions





- Trespassers
- Homeless
- Graffiti
- Illegal Dumping
- Vegetation Maintenance







































































## Right of Way Fence







## Right of Way Fence

### 2018 Installed

- 11,176 LF of Welded Wire Mesh
- 2,420 LF of Expanded Metal
   Mesh
- 13,596 LF Total Combined

#### 2019 Installed

- 12,442 LF of Welded Wire Mesh
- 9,685 LF of Expanded Metal Mesh
- 22,127 LF Total Combined



### Right of Way Solutions

- Continue to Install ROW Fence
- Installing Expanded Metal Mesh on Existing Fence
- Creative ROW Solutions
  - Installing Precast Concrete Blocks
  - Utilize Goats for Vegetation Removal
  - Re-Purpose Trouble Areas
- Possibly creating new standards
  - Precast Walls
  - Other designs under review