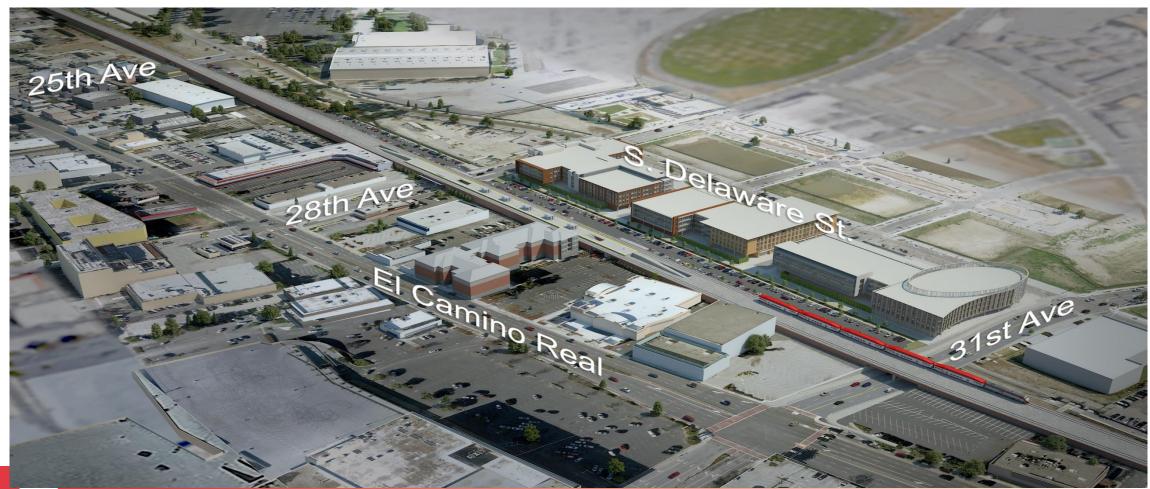

## 25th Avenue Grade Separation

Citizens Advisory Committee
January 15, 2020

Agenda Item 9

## Agenda

- I. The Project
- II. Project Updates
- III. Questions



Keep blue box area clear if possible. Video will cover your content.

#### The Project

- Grade Separation of Three Road Crossings and One Pedestrian/Bike Underpass
- New Relocated Hillsdale Station



## Future Grade Separation





### **Project Location**









# Project Updates

# Bridges





#### MSE Wall – Wall A and B





## MSE Wall – Wall B









#### MSE Walls C and D







## 28th and 31st Avenue – Road Lowering









### Questions?

Keep yellow box area clear if possible. Video will cover your content.