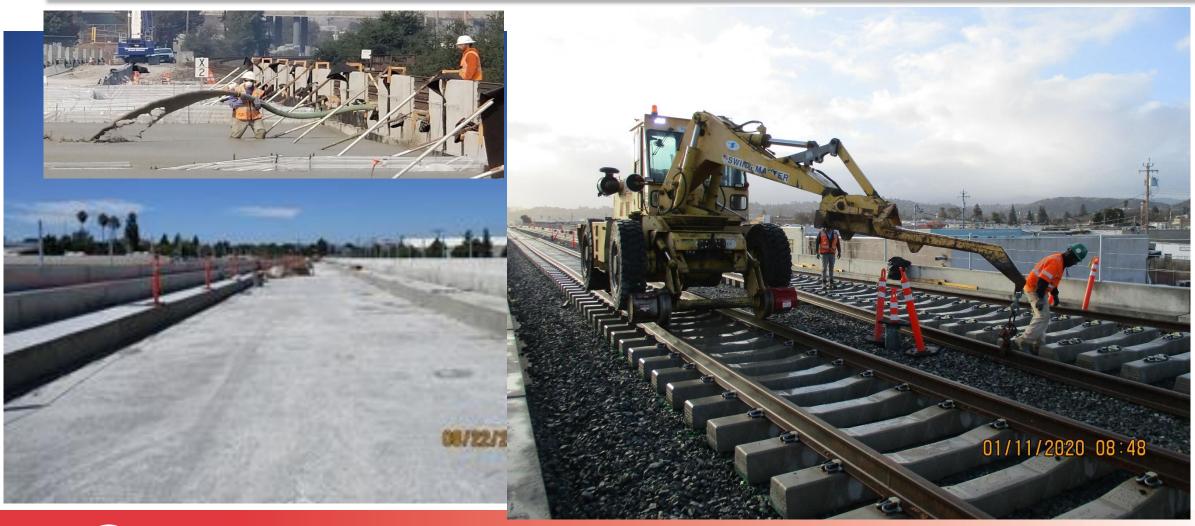

## 25th Avenue Grade Separation

Citizens Advisory Committee
January 15, 2020

Agenda Item 9

## Agenda

- I. The Project
- II. Project Updates
- III. Questions



Keep blue box area clear if possible. Video will cover your content.

#### The Project

- Grade Separation of Three Road Crossings and One Pedestrian/Bike Underpass
- New Relocated Hillsdale Station



## Future Grade Separation





### **Project Location**









# Project Updates

# Bridges





#### MSE Wall – Wall A and B





## MSE Wall – Wall B









#### MSE Walls C and D







## 28th and 31st Avenue – Road Lowering









### Questions?

Keep yellow box area clear if possible. Video will cover your content.