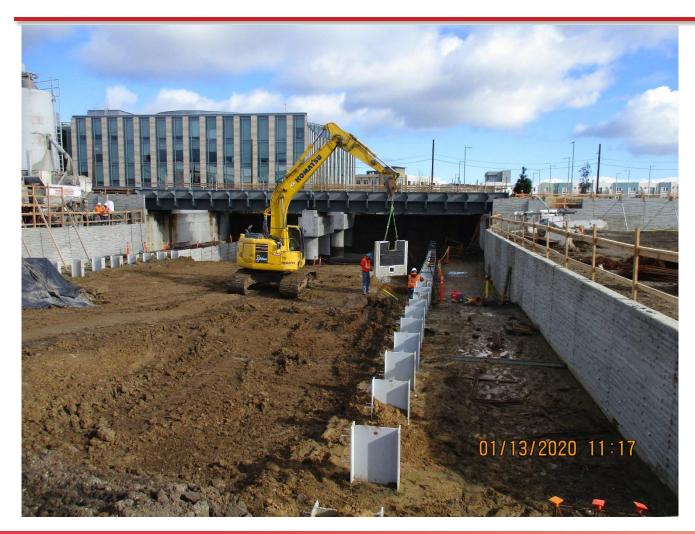

## 25th Avenue Grade Separation

Citizens Advisory Committee
January 15, 2020

Agenda Item 9

## Agenda

- I. The Project
- II. Project Updates
- III. Questions



Keep blue box area clear if possible. Video will cover your content.

#### The Project

- Grade Separation of Three Road Crossings and One Pedestrian/Bike Underpass
- New Relocated Hillsdale Station



## Future Grade Separation





### **Project Location**









# Project Updates

# Bridges





#### MSE Wall – Wall A and B





## MSE Wall – Wall B









#### MSE Walls C and D







## 28th and 31st Avenue – Road Lowering









### Questions?

Keep yellow box area clear if possible. Video will cover your content.