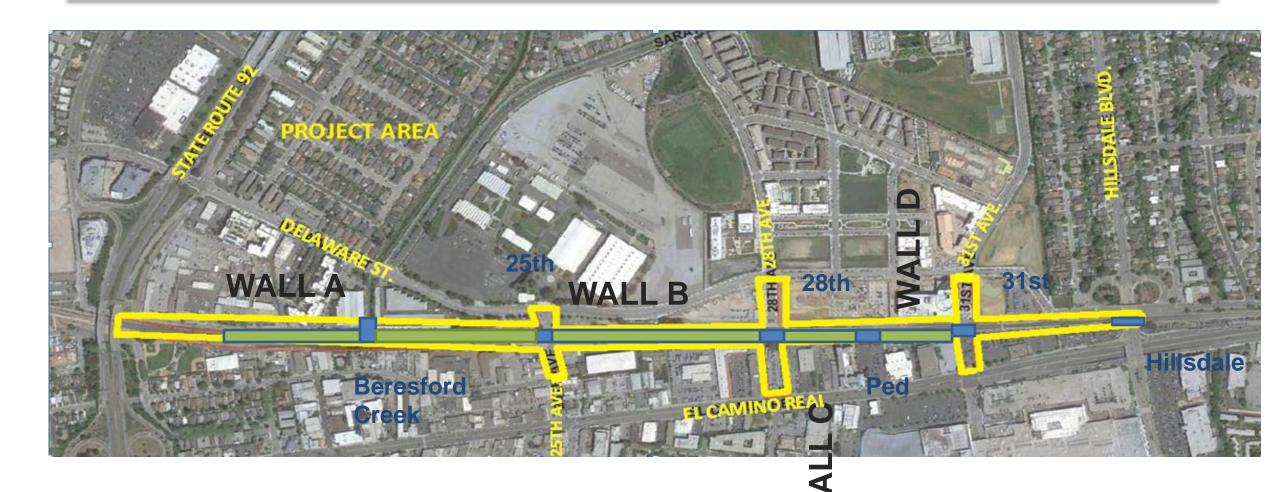

## 25th Avenue Grade Separation

Citizens Advisory Committee
January 15, 2020

Agenda Item 9

## Agenda

- I. The Project
- II. Project Updates
- III. Questions



Keep blue box area clear if possible. Video will cover your content.

#### The Project

- Grade Separation of Three Road Crossings and One Pedestrian/Bike Underpass
- New Relocated Hillsdale Station



## Future Grade Separation





### **Project Location**









# Project Updates

# Bridges





#### MSE Wall – Wall A and B





## MSE Wall – Wall B









#### MSE Walls C and D







## 28th and 31st Avenue – Road Lowering









### Questions?

Keep yellow box area clear if possible. Video will cover your content.