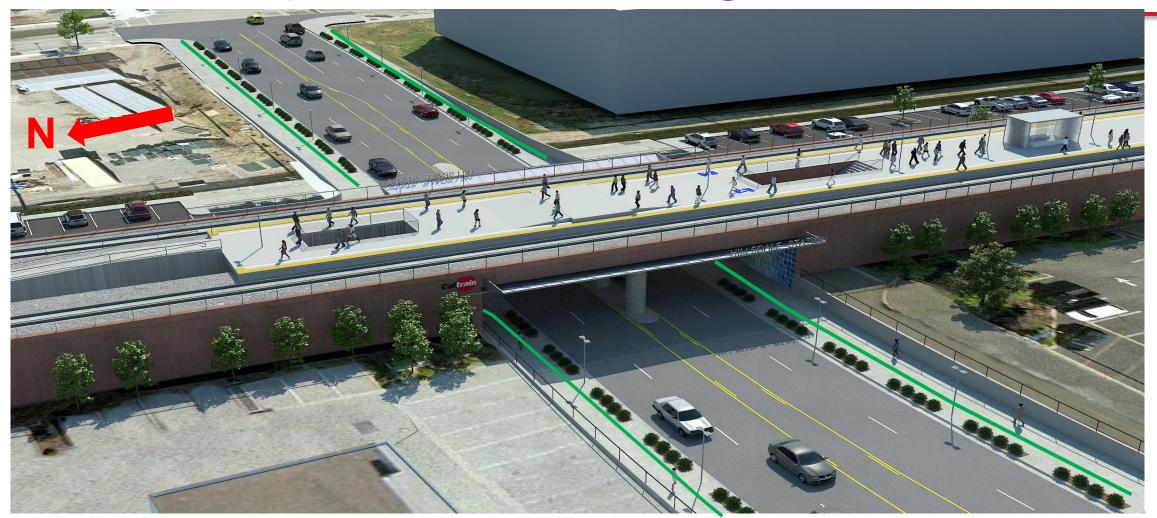

July 2020

MT-1 and MT-2 are in service and fully operation

Bridge work is completed



## 25<sup>th</sup> Ave Ongoing Work

• 28<sup>th</sup> Ave – Retaining Walls and Roadway Excavation

31<sup>st</sup> Ave – Retaining Walls and Roadway Excavation

North and South Parking Lots

Station Platform Work with Amenities and Fixtures



#### 25<sup>th</sup> Ave Schedule\*

28<sup>th</sup> Ave Completion – Dec 2020

Station Opening – Spring 2021

 25<sup>th</sup> Ave will close once 28<sup>th</sup> Ave is open - Opening in Spring 2021

#### 31<sup>st</sup> Ave Opening (Project Completion) - Fall 2021



\* All dates subjected to change dependent on weather constraints and other unknown conditions

## 28<sup>th</sup> Ave Ongoing Work







#### After Completion Rendering– 28<sup>th</sup> Ave





## Ongoing - Parking Lot South of 28<sup>th</sup> Ave







## Ongoing - Parking Lot North of 28<sup>th</sup> Ave





#### **Ongoing – Hillsdale Station**





#### After Completion Rendering– Station





#### After Completion Rendering– Hillsdale Sta





# Ongoing 31<sup>st</sup> Ave

#### Looking towards El Camino Real



East Side – of 31<sup>st</sup> Ave





#### After Completion Rendering– 31st Ave





# Upcoming Work – 25<sup>th</sup> Ave





#### After Completion Rendering– 25<sup>th</sup> Ave





## Public Outreach

- Weekly Construction Updates
- Construction Notices
- Project Milestone Updates
- Website and Social Media
- Public Meetings





Website: <a href="http://www.caltrain.com/25thGS">www.caltrain.com/25thGS</a>

#### Phone: 1.800.660.4287

#### Email: SMGradeS