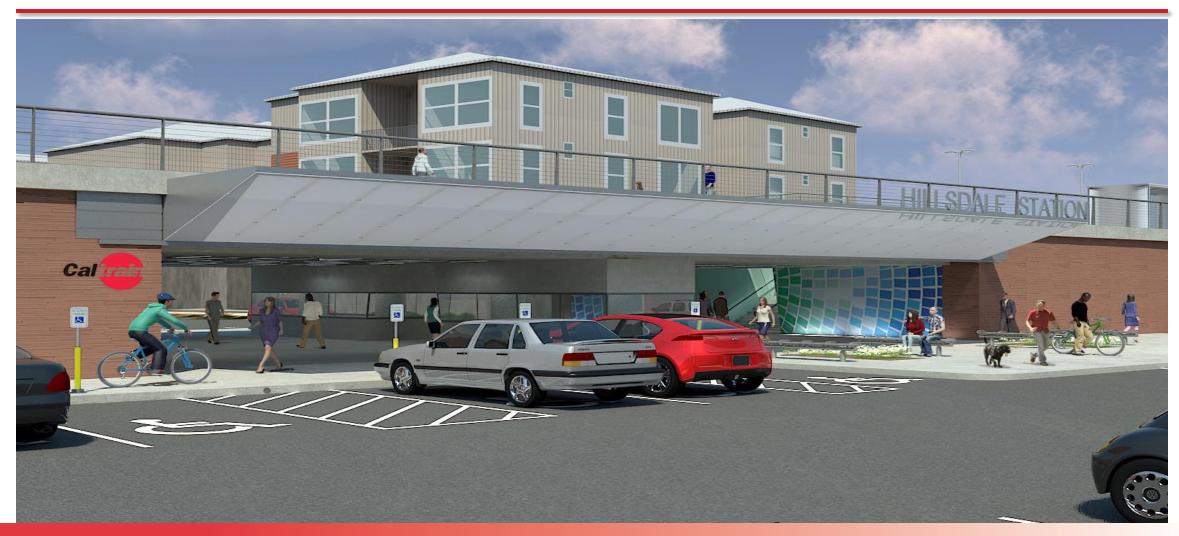

#### After Completion Rendering– Station

#### After Completion Rendering– Hillsdale Sta