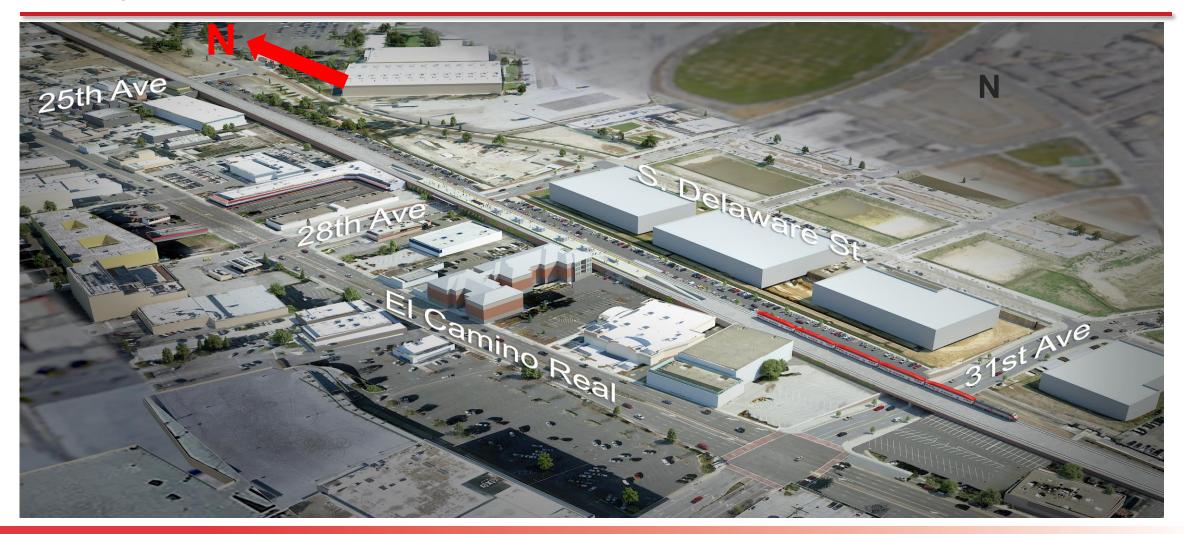

# 25<sup>th</sup> GS Updates

Citizens Advisory Committee November 18, 2020 Agenda Item #8

# **Project Location**





#### 25<sup>th</sup> Ave Completed Work

Grade Separation is Completed as of July 2020

MT-1 and MT-2 are in service and fully operation

Bridge work is completed



## 25<sup>th</sup> Ave Ongoing Work

• 28<sup>th</sup> Ave – Retaining Walls and Roadway Excavation

31<sup>st</sup> Ave – Retaining Walls and Roadway Excavation

North and South Parking Lots

Station Platform Work with Amenities and Fixtures



#### 25<sup>th</sup> Ave Schedule\*

28<sup>th</sup> Ave Completion – Dec 2020

Station Opening – Spring 2021

 25<sup>th</sup> Ave will close once 28<sup>th</sup> Ave is open - Opening in Spring 2021

#### 31<sup>st</sup> Ave Opening (Project Completion) - Fall 2021



\* All dates subjected to change dependent on weather constraints and other unknown conditions

## 28<sup>th</sup