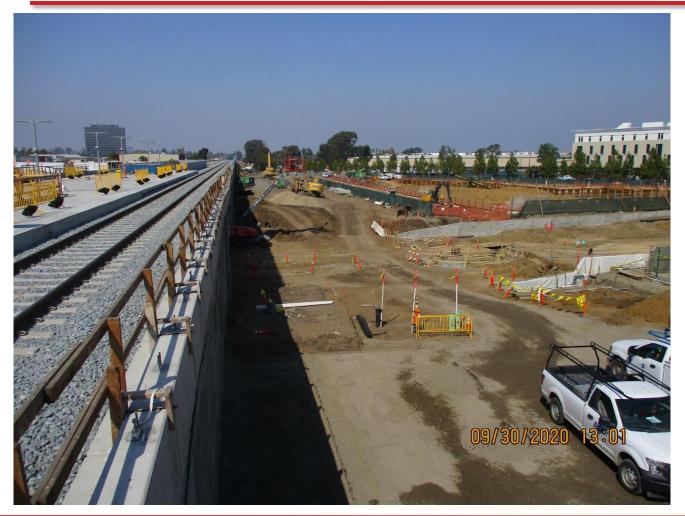

## 25<sup>th</sup> Ave Ongoing Work

• 28<sup>th</sup> Ave – Retaining Walls and Roadway Excavation

31<sup>st</sup> Ave – Retaining Walls and Roadway Excavation

North and South Parking Lots

Station Platform Work with Amenities and Fixtures

## 28<sup>th</sup> Ave Ongoing Work