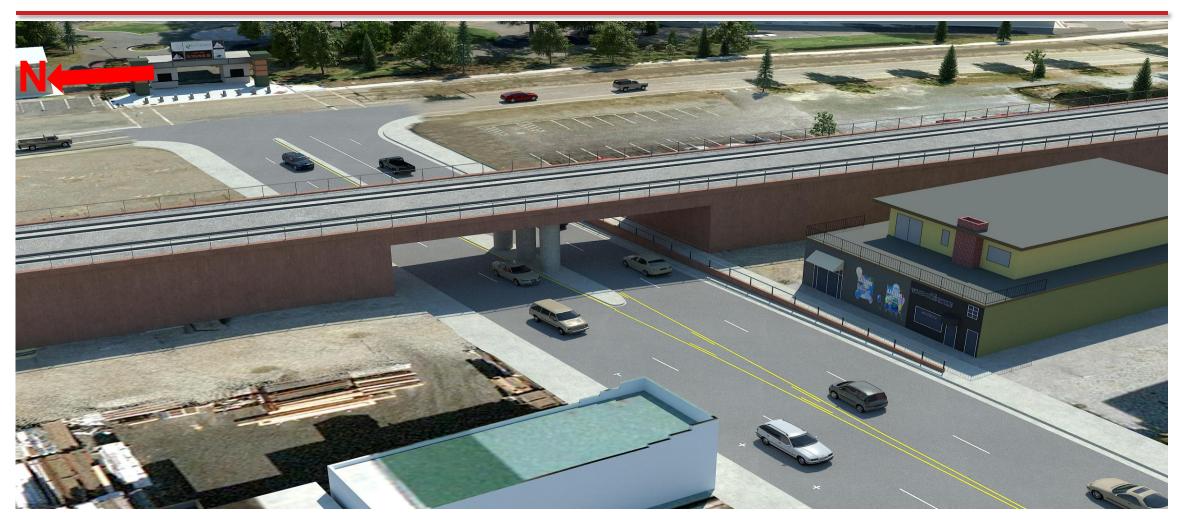

# Upcoming Work – 25<sup>th</sup> Ave

#### After Completion Rendering– 25<sup>th</sup> Ave