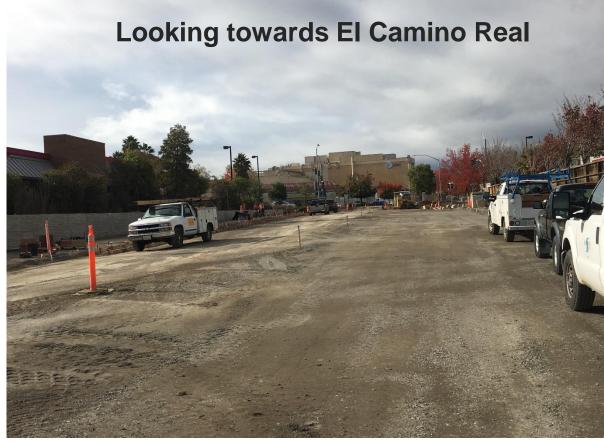

p> Ave Completed Work

Grade Separation is Completed as of July 2020

MT-1 and MT-2 are in service and fully operation

Bridge work is completed



## 25<sup>th</sup> Ave Ongoing Work

• 28<sup>th</sup> Ave – Retaining Walls and Roadway Excavation

31<sup>st</sup> Ave – Retaining Walls and Roadway Excavation

North and South Parking Lots

Station Platform Work with Amenities and Fixtures



#### 25<sup>th</sup> Ave Schedule\*

28<sup>th</sup> Ave Completion – Dec 2020

Station Opening – Spring 2021

 25<sup>th</sup> Ave will close once 28<sup>th</sup> Ave is open - Opening in Spring 2021

#### 31<sup>st</sup> Ave Opening (Project Completion) - Fall 2021



\* All dates subjected to change dependent on weather constraints and other unknown conditions

## 28<sup>th</sup> Ave Ongoing Work







#### After Completion Rendering– 28<sup>th</sup> Ave





## Ongoing - Parking Lot South of 28<sup>th</sup> Ave







## Ongoing - Parking Lot North of 28<sup>th</sup> Ave





#### **Ongoing – Hillsdale Station**





#### After Completion Rendering– Station





#### After Completion Rendering– Hillsdale Sta





# Ongoing 31<sup>st</sup> Ave

#### Looking towards El Camino Real



East Side – of 31<sup>st</sup> Ave





#### After Completion Rendering– 31st Ave





# Upcoming Work – 25<sup>th</sup> Ave





#### After Completion Rendering– 25<sup>th</sup> Ave





## Public Outreach

- Weekly Construction Updates
- Construction Notices
- Project Milestone Updates
- Website and Social Media
- Public Meetings





Website: <a href="http://www.caltrain.com/25thGS">www.caltrain.com/25