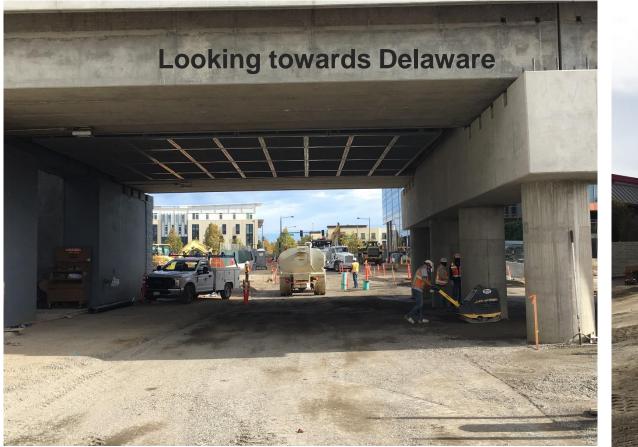

sup> Ave Completed Work

Grade Separation is Completed as of July 2020

MT-1 and MT-2 are in service and fully operation

Bridge work is completed



## 25<sup>th</sup> Ave Ongoing Work

• 28<sup>th</sup> Ave – Retaining Walls and Roadway Excavation

31<sup>st</sup> Ave – Retaining Walls and Roadway Excavation

North and South Parking Lots

Station Platform Work with Amenities and Fixtures



#### 25<sup>th</sup> Ave Schedule\*

28<sup>th</sup> Ave Completion – Dec 2020

Station Opening – Spring 2021

 25<sup>th</sup> Ave will close once 28<sup>th</sup> Ave is open - Opening in Spring 2021

#### 31<sup>st</sup> Ave Opening (Project Completion) - Fall 2021



\* All dates subjected to change dependent on weather constraints and other unknown conditions

## 28<sup>th</sup> Ave Ongoing Work







#### After Completion Rendering– 28<sup>th</sup> Ave





## Ongoing - Parking Lot South of 28<sup>th</sup> Ave







## Ongoing - Parking Lot North of 28<sup>th</sup> Ave





#### **Ongoing – Hillsdale Station**





#### After Completion Rendering– Station





#### After Completion Rendering– Hillsdale Sta





# Ongoing 31<sup>st</sup> Ave

#### Looking towards El Camino Real



East Side – of 31<sup>st</sup> Ave





#### After Completion Rendering– 31st Ave





# Upcoming Work – 25<sup>th</sup> Ave





#### After Completion Rendering– 25<sup>th</sup> Ave





## Public Outreach

- Weekly Construction Updates
- Construction Notices
- Project Milestone Updates
- Website and Social Media
- Public Meetings





Website: <a href="http://www.caltrain.com/25thGS">www.caltrain.com/