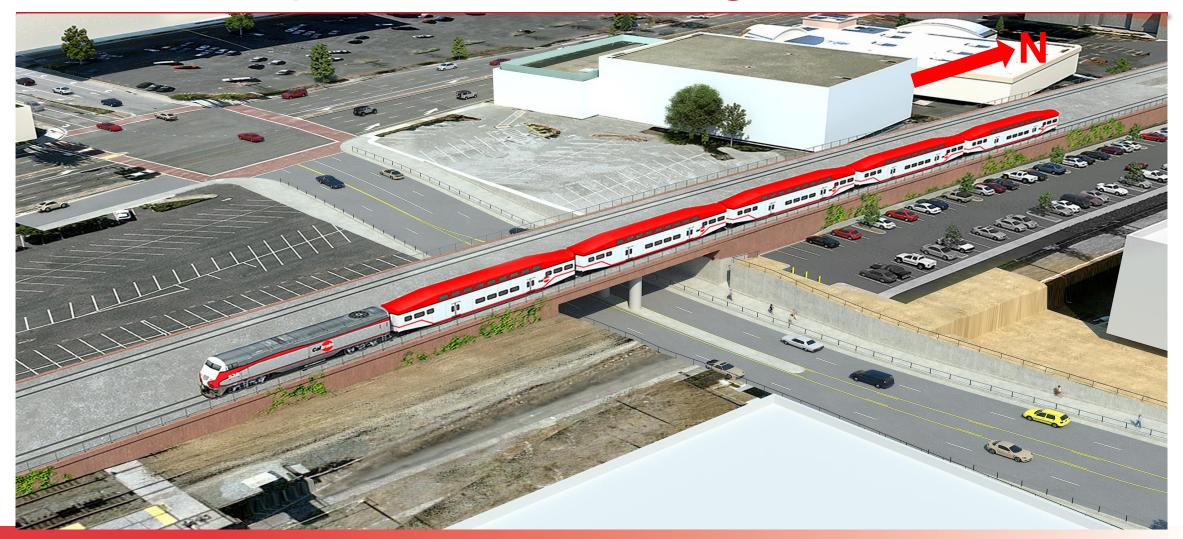

tation Opening – Spring 2021

 25<sup>th</sup> Ave will close once 28<sup>th</sup> Ave is open - Opening in Spring 2021

#### 31<sup>st</sup> Ave Opening (Project Completion) - Fall 2021



\* All dates subjected to change dependent on weather constraints and other unknown conditions

## 28<sup>th</sup> Ave Ongoing Work







#### After Completion Rendering– 28<sup>th</sup> Ave





## Ongoing - Parking Lot South of 28<sup>th</sup> Ave







## Ongoing - Parking Lot North of 28<sup>th</sup> Ave





#### **Ongoing – Hillsdale Station**





#### After Completion Rendering– Station





#### After Completion Rendering– Hillsdale Sta





# Ongoing 31<sup>st</sup> Ave

#### Looking towards El Camino Real



East Side – of 31<sup>st</sup> Ave





#### After Completion Rendering– 31st Ave





# Upcoming Work – 25<sup>th</sup> Ave





#### After Completion Rendering– 25<sup>th</sup> Ave





## Public Outreach

- Weekly Construction Updates
- Construction Notices
- Project Milestone Updates
- Website and Social Media
- Public Meetings





Website: <a href="http://www.caltrain.com/25thGS">www.caltrain.com/25thGS</a>

#### Phone: 1.800.660.4287

#### Email: SMGradeSep@Caltrain.com

#### Twitter: @Caltrain, @GoCaltrain



## Questions