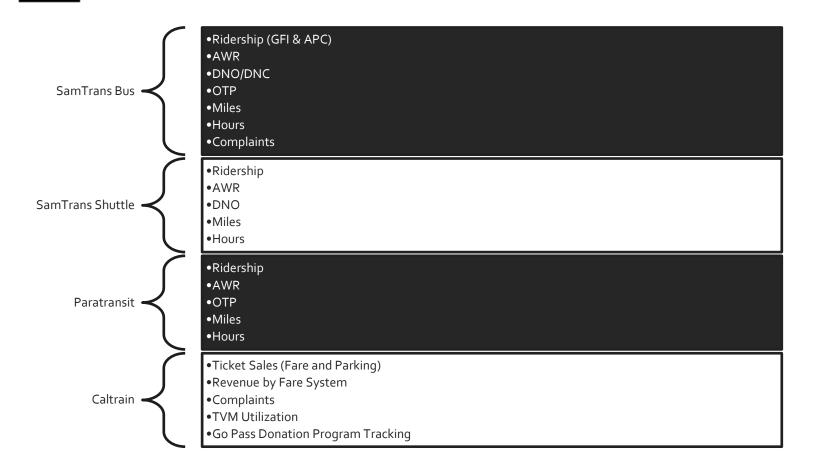

|                                                          |                                                     |  |  |  |  |
| BIS Current Status                                                   |                                                        |                                         |                                                          |                                                     |  |  |  |  |
| 20+ Data sources                                                     | Leveraging Tableau<br>flows for combining<br>data sets | 13 Standard reports currently available | Multiple requests have<br>been successfully<br>completed | Engagement is low,<br>leveraged by few end<br>users |  |  |  |  |

San Mateo County

### **Metrics Available**



San Mateo County TRANSIT DISTRICT

### **BIS Tool Demonstration**

San Mateo County TRANSIT DISTRICT

#### **Next Steps**

#### Dashboard identified for Caltrain

| OTP-Train<br>and<br>SegmentTasi<br>FinancialsMechanical<br>DelaysAPC's @4th<br>and KingClipper<br>StationMiles |  |  |  | APC's @4 <sup>th</sup><br>and King |  | Miles |
|----------------------------------------------------------------------------------------------------------------|--|--|--|------------------------------------|--|-------|
|----------------------------------------------------------------------------------------------------------------|--|--|--|------------------------------------|--|-------|

San Mateo County