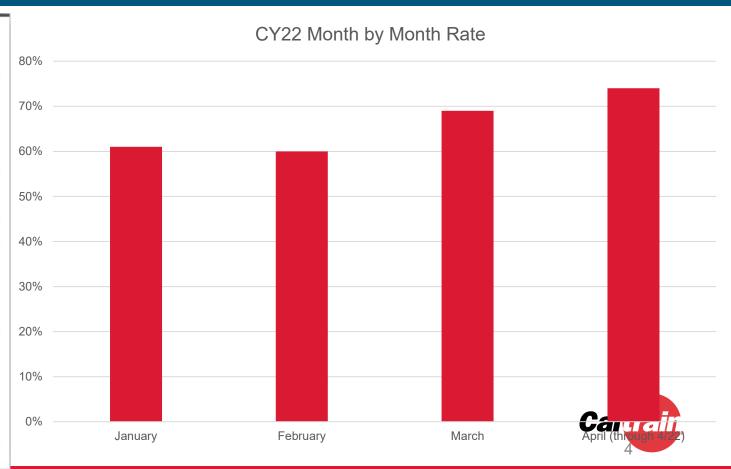

### VACCINATION RATE

# VACCINATION RATE

| Department               | Head-<br>count | Unvaccinated<br>Employees | Vaccinated<br>Employees | Vaccination<br>Rate |
|--------------------------|----------------|---------------------------|-------------------------|---------------------|
| Finance                  | 8              | 2                         | 6                       | 75%                 |
| Maintenance of Way       | 127            | 44                        | 83                      | 65%                 |
| Maintenance of Equipment | 99             | 17                        | 82                      | 83%                 |
| Operations               | 183            | 23                        | 160                     | 87%                 |
| Management               | 82             | 41                        | 41                      | 50%                 |
| Overall                  | 499            | 127                       | 372                     | 74%                 |