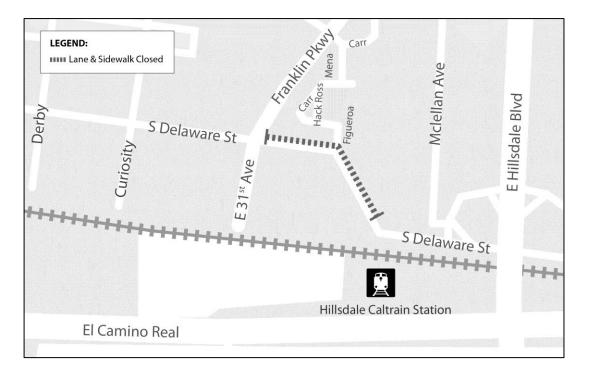

## Dear Caltrain Neighbor,

Thank you for your patience during the ongoing construction work for the 25th Avenue Grade Separation Project that will improve safety for motorists and pedestrians. Starting in early/mid-November, there will be a lane closure on S. Delaware from 31st Avenue to Pacific Boulevard. (This will occur after PG&E finishes their 24/7 road closure on Pacific Blvd.) Crews will install a new storm drain and construction activities include removing the sidewalk; excavating; installing the storm drain pipe and drainage inlets; making a handful of connections to the existing manholes located on S. Delaware; and restoring the road and walkway. Partial sidewalk and lane closures, as well as parking restrictions will occur in this area of work.

Work hours will be from 7:30 a.m. to 4:30 p.m., Monday through Saturday. There will also be one week of intersection closure at S. Delaware and 31st Avenue in December. The storm drain work is anticipated to be complete by the end of the year. Please note the construction schedule is subject to change.