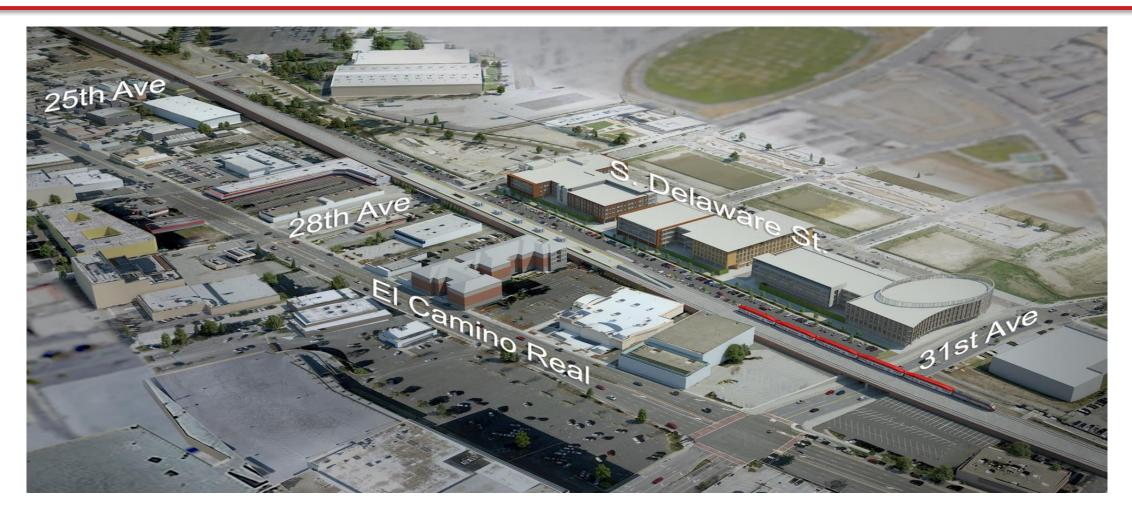

## 25th Avenue Grade Separation Project Update

Beresford Hillsdale Neighborhood Association March 16, 2021 **Overall Project Benefits** 

- Pedestrian, cyclist, and motorist safety
- Safe rail operations and fewer system-wide delays
- Improved traffic flow and enhanced east-west connectivity
- Reduced train horn noise



#### **Elevated Track & New Station Location**





#### **Project Update**

- Project is 85% complete
  - Track is now completely separated from vehicles, pedestrians, and cyclists. Ground-level tracks transitioned to elevated tracks.
  - 28th Avenue new east-west connection opened.
- Ongoing Work
  - Building northern parking lot and 31st Avenue retaining walls
  - Installing irrigation and landscaping
  - Erecting station platform shelters, signage, lighting, and benches



#### 28th Avenue Connection - Now Open





https://www.youtube.com/watch?v=wpcUOHMg3sA

#### Progress Photos: 31st Avenue





### **Progress Photos: North Parking Lot**





### **Station Improvements**

#### **New Station Benefits**

- Centerboard platform Convenient access to both north and southbound trains
- Additional and improved shelters
- New landscaping