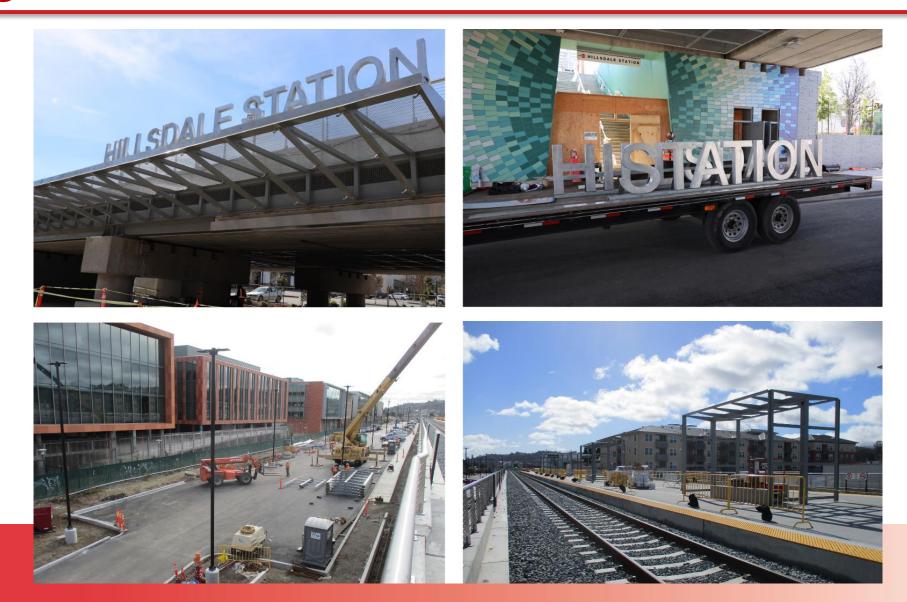

### **Station Improvements**

#### **New Station Benefits**

- Centerboard platform Convenient access to both north and southbound trains
- Additional and improved shelters
- New landscaping, mosaic wall, aesthetics inspired by Bay Meadows

#### **Progress Photos: New Station**