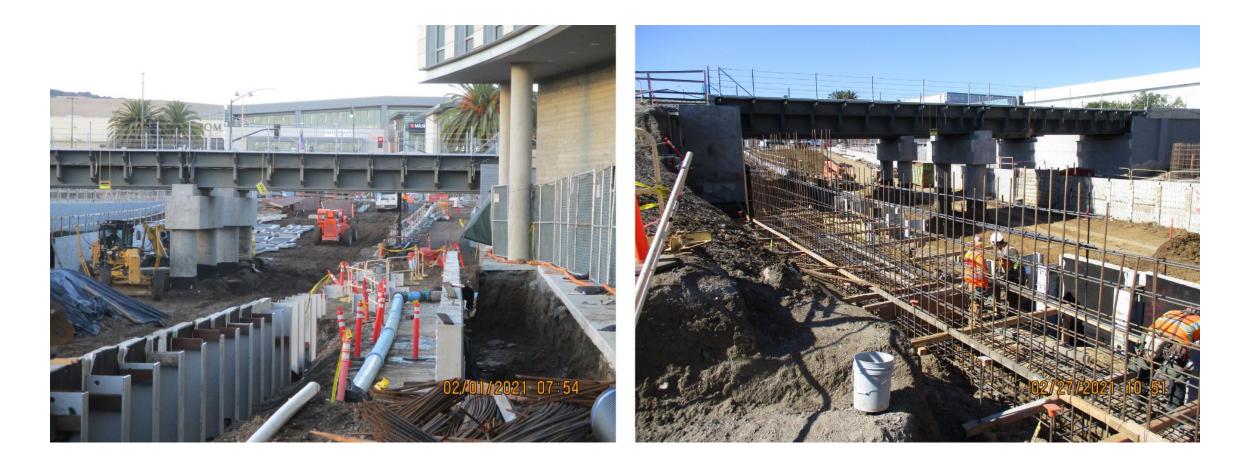

fits** 

- Pedestrian, cyclist, and motorist safety
- Safe rail operations and fewer system-wide delays
- Improved traffic flow and enhanced east-west connectivity
- Reduced train horn noise



#### **Elevated Track & New Station Location**





#### **Project Update**

- Project is 85% complete
  - Track is now completely separated from vehicles, pedestrians, and cyclists. Ground-level tracks transitioned to elevated tracks.
  - 28th Avenue new east-west connection opened.
- Ongoing Work
  - Building northern parking lot and 31st Avenue retaining walls
  - Installing irrigation and landscaping
  - Erecting station platform shelters, signage, lighting, and benches



#### 28th Avenue Connection - Now Open





https://www.youtube.com/watch?v=wpcUOHMg3sA

#### Progress Photos: 31st Avenue





### **Progress Photos: North Parking Lot**





### **Station Improvements**

#### **New Station Benefits**

- Centerboard platform Convenient access to both north and southbound trains
- Additional and improved shelters
- New landscaping, mosaic wall, aesthetics inspired by Bay Meadows





#### Rider Options During Temporary Hillsdale Station Closure

#### All plans are subject to change based on COVID-19 service changes and funding

- All Hillsdale Caltrain service switched to Belmont
- Free parking at Belmont Station
- Free SamTrans <u>ECR</u> bus service between Belmont and San Mateo Stations
- Free SamTrans Route <u>292</u> bus service between Hillsdale Shopping Center and San Mateo Station
- Free SamTrans bus service on all routes (except FCX) for riders with the Caltrain Clippe