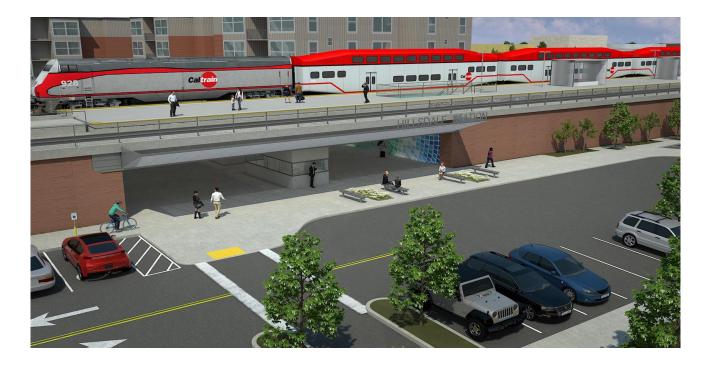

ete
  - Track is now completely separated from vehicles, pedestrians, and cyclists. Ground-level tracks transitioned to elevated tracks.
  - 28th Avenue new east-west connection opened.
- Ongoing Work
  - Building northern parking lot and 31st Avenue retaining walls
  - Installing irrigation and landscaping
  - Erecting station platform shelters, signage, lighting, and benches



#### 28th Avenue Connection - Now Open





https://www.youtube.com/watch?v=wpcUOHMg3sA

#### Progress Photos: 31st Avenue





### **Progress Photos: North Parking Lot**





### **Station Improvements**

#### **New Station Benefits**

- Centerboard platform Convenient access to both north and southbound trains
- Additional and improved shelters
- New landscaping, mosaic wall, aesthetics inspired by Bay Meadows





#### Rider Options During Temporary Hillsdale Station Closure

#### All plans are subject to change based on COVID-19 service changes and funding

- All Hillsdale Caltrain service switched to Belmont
- Free parking at Belmont Station
- Free SamTrans <u>ECR</u> bus service between Belmont and San Mateo Stations
- Free SamTrans Route <u>292</u> bus service between Hillsdale Shopping Center and San Mateo Station
- Free SamTrans bus service on all routes (except FCX) for riders with the Caltrain Clipper monthly pass 2+ zones
- Free peak period Belmont/Hillsdale Shuttle service (if available)



#### **Progress Photos: New Station**





# Website: www.caltrain.com/25thGS Phone: (800) 660-4287 Email: SMGradeSep@Caltrain.com

Twitter: @Caltrain, @GoCaltrain