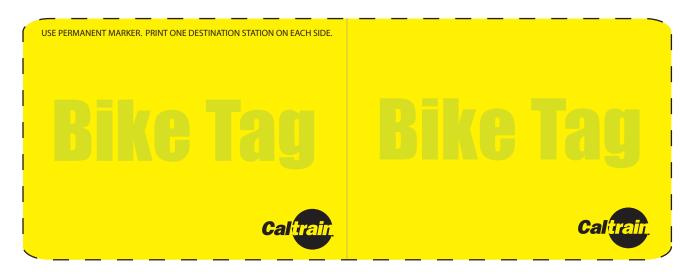

## Caltrain bike tags

Make your own Caltrain bike destination tags using our template and a name badge holder (use the kind of name badge that clips on and where you slide your tag in from the top).

"WRITE-YOUR-OWN" BIKE TAG. SAVE FOR FUTURE RIDES.

## Instructions:

- 1. Open the PDF document.
- 2. Print the 8.5" X 11" document on bright yellow paper or use color printer.
- 3. With a permanent marker, write destination station on one side and home station on the other.
- 4. Cut the Bike Tag out along perforated line with scissors, fold tag in half and then insert into name badge holder or any protective covering. Hang badge holder from your bike with string or ribbon (thread it through the hole in rivet that secures the clip to the name badge).