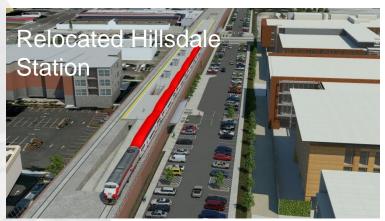

# 25<sup>th</sup> Avenue Grade Separation Project

Storm Drain Installation June 19, 2018



### **Meeting Agenda**

- 25<sup>th</sup> Avenue Grade Separation Project Overview (PowerPoint)
- Storm Drain Work Details (Project Boards)
- Site Visit (Tour Area of Work)



### **Project Overview**



- 92 Caltrain trains each weekday use the 25th Avenue crossing, in addition to freight
- Lack of grade separation increases delays along corridor



#### **Project Benefits**

- Safe rail operations
- Fewer system-wide delays
- Improved traffic flow
- Improved pedestrian and motorist safety
- Facilitate Caltrain electrification which will reduce noise and vibration



## **Grade Separations**











## **Station Improvements**











# Project Schedule: Overview

| Activity                                                         | Date                               |
|------------------------------------------------------------------|------------------------------------|
| Construction Begins                                              | October 2017                       |
| Bridges and MSE Walls                                            | Current – Sept. 2018               |
| E. 25 <sup>th</sup> Ave. (lane closures)                         | Current – Jun. 2018                |
| Utility Relocation Work Storm Drain Installation                 | May 2018 – Dec. 2018<br>*July 2018 |
| Station Closed                                                   | Early 2019 (5 months