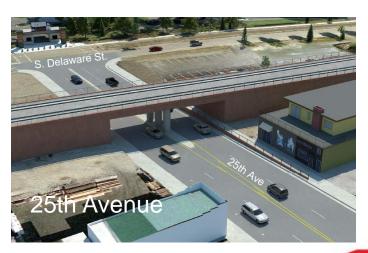

# 25<sup>th</sup> Avenue Grade Separation Project

Storm Drain Installation June 19, 2018



### **Meeting Agenda**

- 25<sup>th</sup> Avenue Grade Separation Project Overview (PowerPoint)
- Storm Drain Work Details (Project Boards)
- Site Visit (Tour Area of Work)



### **Project Overview**



- 92 Caltrain trains each weekday use the 25th Avenue crossing, in addition to freight
- Lack of grade separation increases delays along corridor



#### **Project Benefits**

- Safe rail operations
- Fewer system-wide delays
- Improved traffic flow
- Improved pedestrian and motorist safety
- Facilitate Caltrain electrification which will reduce noise and vibration



## **Grade Separations**











## **Station Improvements**











# Project Schedule: Overview

| Activity                                                         | Date                               |
|------------------------------------------------------------------|------------------------------------|
| Construction Begins                                              | October 2017                       |
| Bridges and MSE Walls                                            | Current – Sept. 2018               |
| E. 25 <sup>th</sup> Ave. (lane closures)                         | Current – Jun. 2018                |
| Utility Relocation Work Storm Drain Installation                 | May 2018 – Dec. 2018<br>*July 2018 |
| Station Closed                                                   | Early 2019 (5 months)