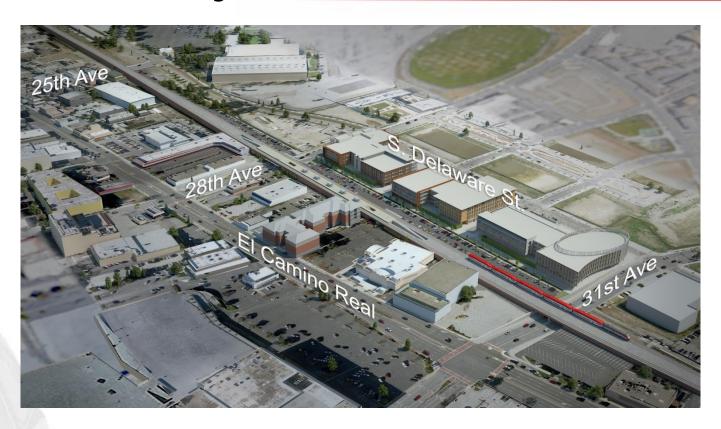

# 25<sup>th</sup> Avenue Grade Separation Project

Storm Drain Installation June 19, 2018



### **Meeting Agenda**

- 25<sup>th</sup> Avenue Grade Separation Project Overview (PowerPoint)
- Storm Drain Work Details (Project Boards)
- Site Visit (Tour Area of Work)



### **Project Overview**



- 92 Caltrain trains each weekday use the 25th Avenue crossing, in addition to freight
- Lack of grade separation increases delays along corridor



#### **Project Benefits**

- Safe rail operations
- Fewer system-wide delays
- Improved traffic flow
- Improved pedestrian and motorist safety
- Facilitate Caltrain electrification which will reduce noise and vibration



## **Grade Separations**











## **Station Improvements**











# Project Schedule: Overview

| Activity                                                         | Date                               |
|------------------------------------------------------------------|------------------------------------|
| Construction Begins                                              | October 2017                       |
| Br