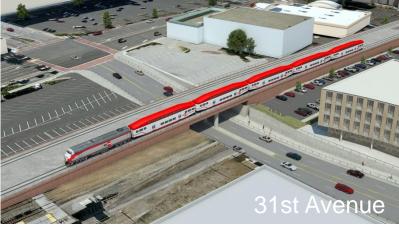

# 25<sup>th</sup> Avenue Grade Separation Project

Storm Drain Installation June 19, 2018



### **Meeting Agenda**

- 25<sup>th</sup> Avenue Grade Separation Project Overview (PowerPoint)
- Storm Drain Work Details (Project Boards)
- Site Visit (Tour Area of Work)



### **Project Overview**



- 92 Caltrain trains each weekday use the 25th Avenue crossing, in addition to freight
- Lack of grade separation increases delays along corridor



#### **Project Benefits**

- Safe rail operations
- Fewer system-wide delays
- Improved traffic flow
- Improved pedestrian and motorist safety
- Facilitate Caltrain electrification which will reduce noise and vibration



## **Grade Separations**











## **Station Improvements**











# Project Schedule: Overview

| Activity                                                         | Date                               |
|------------------------------------------------------------------|------------------------------------|
| Construction Begins                                              | October 2017                       |
| Bridges and MSE Walls                                            | Current – Sept. 2018               |
| E. 25 <sup>th</sup> Ave. (lane closures)                         | Current – Jun. 2018                |
| Utility Relocation Work Storm Drain Installation                 | May 2018 – Dec. 2018<br>*July 2018 |
| Station Closed                                                   | Early 2019 (5 mont