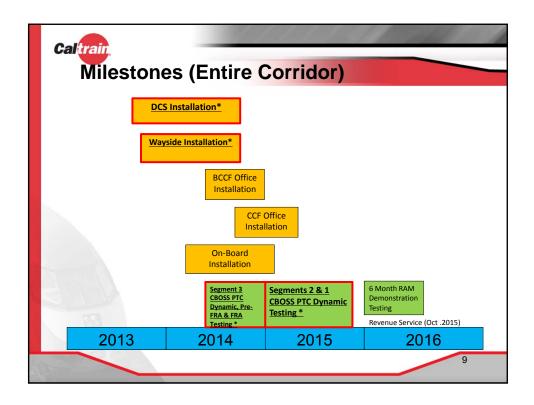

| Project Total Cost and Milestone                                                          |                       |                                               |
|-------------------------------------------------------------------------------------------|-----------------------|-----------------------------------------------|
| Description                                                                               | Cost<br>(in millions) | Milestones                                    |
| Project Planning and<br>Procurement                                                       | \$5                   | 2010 - 2011                                   |
| Phase 1 - Critical Design                                                                 | \$25                  | 2012 – 2013                                   |
| Phase 2 - Final Design, Data<br>Communications Subsystem &<br>Fiber Backbone Installation | \$51                  | 2013 – 2014                                   |
| Phase 3 /4 - Installation, Testing,<br>Commissioning                                      | \$150                 | 2014 – 2016<br>(Revenue service<br>Oct. 2015) |
| Total                                                                                     | \$231                 |                                               |
|                                                                                           |                       |                                               |