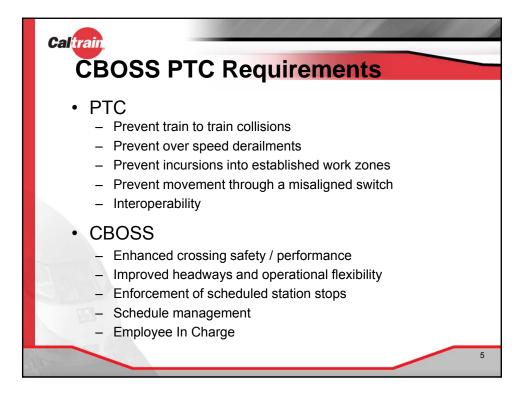

| Project Total Cost and Milestone                                                          |                       |                                               |
|-------------------------------------------------------------------------------------------|-----------------------|-----------------------------------------------|
| Description                                                                               | Cost<br>(in millions) | Milestones                                    |
| Project Planning and<br>Procurement                                                       | \$5                   | 2010 - 2011                                   |
| Phase 1 - Critical Design                                                                 | \$25                  | 2012 – 2013                                   |
| Phase 2 - Final Design, Data<br>Communications Subsystem &<br>Fiber Backbone Installation | \$51                  | 2013 – 2014                                   |
| Phase 3 /4 - Installation, Testing,<br>Commissioning                                      | \$150                 | 2014 – 2016<br>(Revenue service<br>Oct. 2015) |
| Total                                                                                     | \$231                 |                                               |
|                                                                                           |                       |                                               |