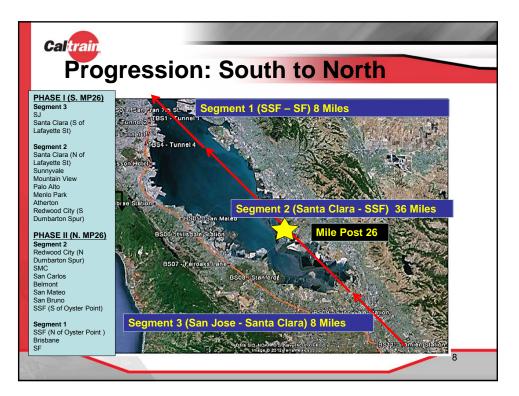

| \$25                  | 2012 – 2013                                   |
| Phase 2 - Final Design, Data<br>Communications Subsystem &<br>Fiber Backbone Installation | \$51                  | 2013 – 2014                                   |
| Phase 3 /4 - Installation, Testing,<br>Commissioning                                      | \$150                 | 2014 – 2016<br>(Revenue service<br>Oct. 2015) |
| Total                                                                                     | \$231                 |                                               |
|                                                                                           |                       |                                               |