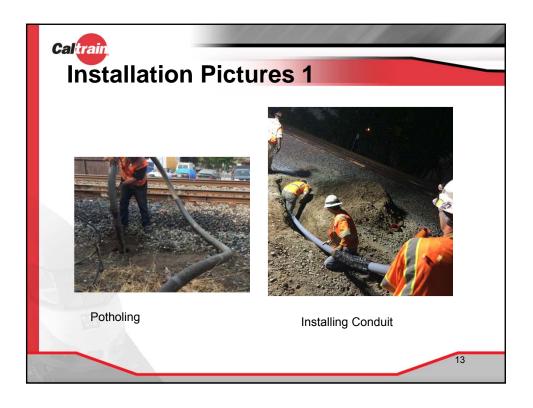

| \$25                  | 2012 – 2013                                   |
| Phase 2 - Final Design, Data<br>Communications Subsystem &<br>Fiber Backbone Installation | \$51                  | 2013 – 2014                                   |
| Phase 3 /4 - Installation, Testing,<br>Commissioning                                      | \$150                 | 2014 – 2016<br>(Revenue service<br>Oct. 2015) |
| Total                                                                                     | \$231                 |                                               |
|                                                                                           |                       |                                               |