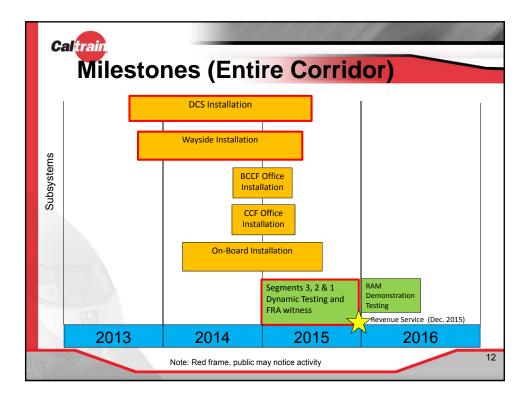

| \$5                   | 2010 - 2011                                       |
| Phase 1 - Critical Design                                                                 | \$25                  | 2012 – 2013                                       |
| Phase 2 - Final Design, Data<br>Communications Subsystem &<br>Fiber Backbone Installation | \$51                  | 2013 – 2015                                       |
| Phase 3 /4 - Installation,<br>Testing, Commissioning                                      | \$150                 | 2014 – 2016<br>(Revenue service<br>December 2015) |
| Total                                                                                     | \$231                 |                                                   |