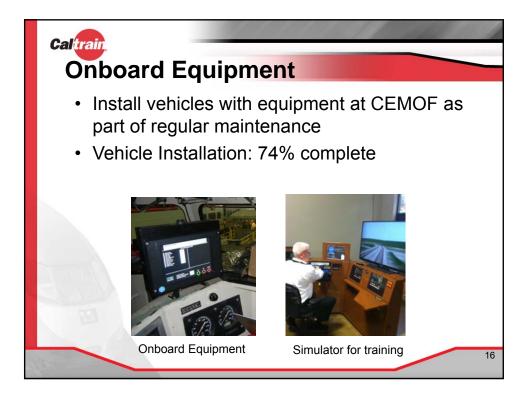

| \$5                   | 2010 - 2011                                       |
| Phase 1 - Critical Design                                                                 | \$25                  | 2012 – 2013                                       |
| Phase 2 - Final Design, Data<br>Communications Subsystem &<br>Fiber Backbone Installation | \$51                  | 2013 – 2015                                       |
| Phase 3 /4 - Installation,<br>Testing, Commissioning                                      | \$150                 | 2014 – 2016<br>(Revenue service<br>December 2015) |
| Total                                                                                     | \$231                 |                                                   |