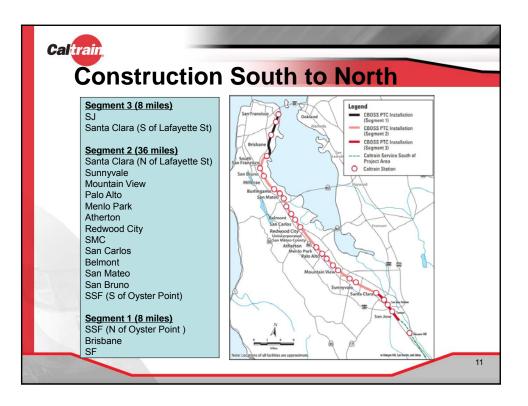

| \$5                   | 2010 - 2011                                       |
| Phase 1 - Critical Design                                                                 | \$25                  | 2012 – 2013                                       |
| Phase 2 - Final Design, Data<br>Communications Subsystem &<br>Fiber Backbone Installation | \$51                  | 2013 – 2015                                       |
| Phase 3 /4 - Installation,<br>Testing, Commissioning                                      | \$150                 | 2014 – 2016<br>(Revenue service<br>December 2015) |
| Total                                                                                     | \$231                 |                                                   |