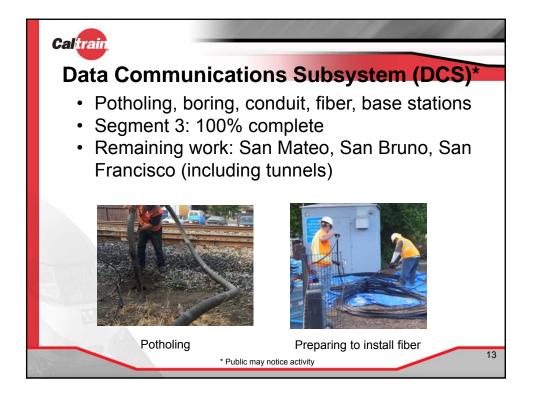

| \$5                   | 2010 - 2011                                       |
| Phase 1 - Critical Design                                                                 | \$25                  | 2012 – 2013                                       |
| Phase 2 - Final Design, Data<br>Communications Subsystem &<br>Fiber Backbone Installation | \$51                  | 2013 – 2015                                       |
| Phase 3 /4 - Installation,<br>Testing, Commissioning                                      | \$150                 | 2014 – 2016<br>(Revenue service<br>December 2015) |
| Total                                                                                     | \$231                 |                                                   |