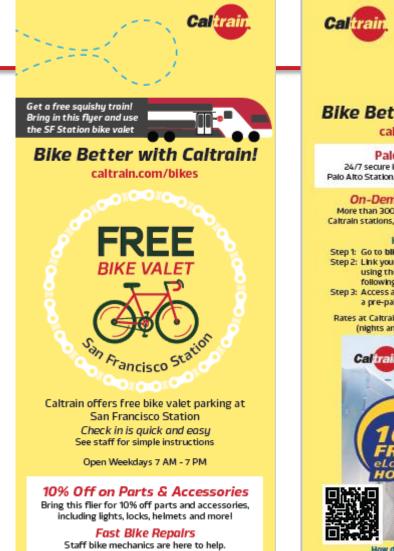

#### **Promotional Efforts**

- Bike Coalitions
- Social Media
- On Board Materials
- 100+ Free Hours
- Coordination with other Caltrain Outreach

Most repairs are same day!

bikehub.com/caltrain

Bike Better with Caltrain! caltrain.com/bikes

Palo Alto Bike Room 24/7 secure indoor bike parking is available at Palo Alto Station. Learn more at bikehub.com/Caltrain

On-Demond Bicycle eLockers More than 300 e-locker spaces are available at 19 Caltrain stations, with more installations coming soon.

How to Use eLockers Step 1: Go to bikelink.org and click on "Get Access" Step 2: Link your BikeLink account with Clipper by using the 'Link My Transit Card' button and following the directions Step 3: Access an eLocker using your Clipper Card or a pre-paid BikeLink Card

Rates at Caltrain-owned eLockers: 5 cents per hour (nights and weekends 2 cents per hour)

How do I get my free 100+ hours? Once your BikeLink and Clipper accounts are linked, use any Caltrain-owned eLocker to receive your 100+ FREE hours.