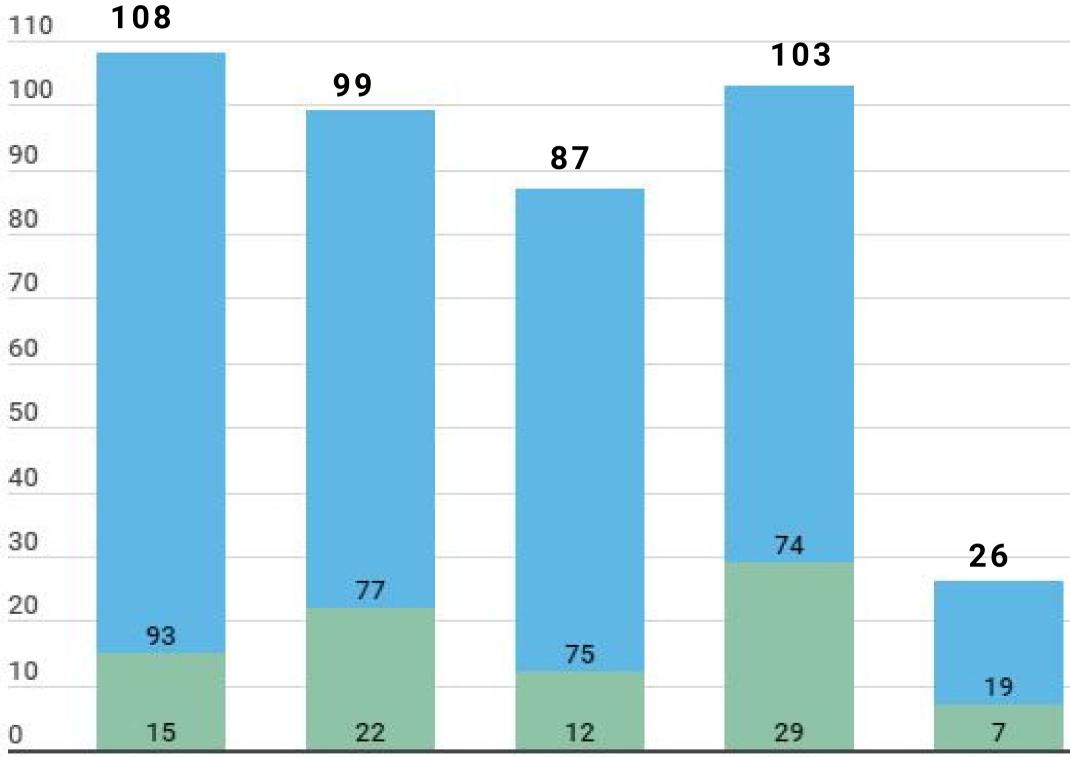

### **Current Environment-By the Numbers 2020**

Total Number of Reported Bike Thefts: 26 · Onboard: 7 · At Stations: 19

65% of Caltrain passengers report bike thefts online.

Bike theft crimes make up less than 1% of total report crimes reported within the Transit Bureau.

### Historicals

Onboard Trains