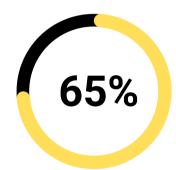

### **Current Environment-By the Numbers 2020**

Total Number of Reported Bike Thefts: 26 · Onboard: 7 · At Stations: 19

65% of Caltrain passengers report bike thefts online.

Bike theft crimes make up less than 1% of total report crimes reported within the Transit Bureau.