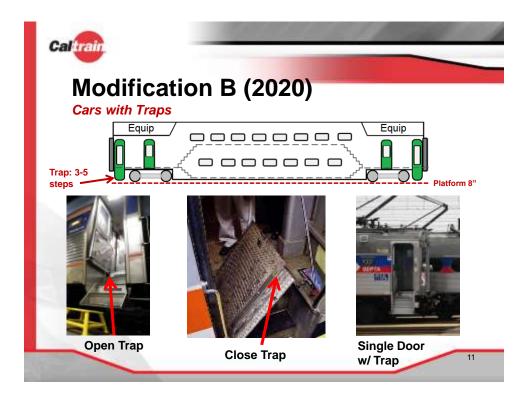

sts / time                                                                                                                                              |
|-----------------------------|-----------------------------------------------------------------------------------------------------------------------------------------------------------------|
| US Regulation<br>Compliance | <ul> <li>ADA</li> <li>Buy America</li> <li>FRA Waiver / Alternative Compliant Vehicles Criteria</li> <li>Meet Caltrain Technical / Quality Standards</li> </ul> |
| Floor Threshold             | <ul> <li>2 double doors per car (low level boarding)</li> <li>~22" to ~25" most common</li> </ul>                                                               |

Note: Anticipate adequate competition for the RFP