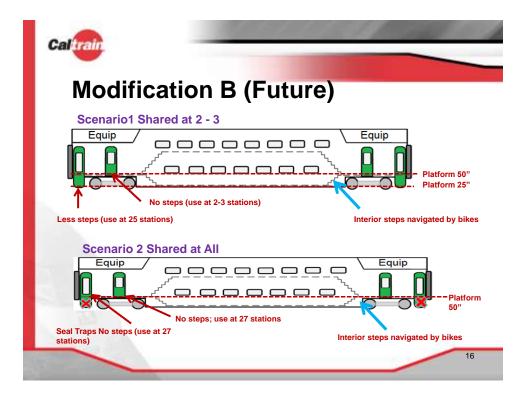

|
|-----------------------------|-----------------------------------------------------------------------------------------------------------------------------------------------------------------|
| US Regulation<br>Compliance | <ul> <li>ADA</li> <li>Buy America</li> <li>FRA Waiver / Alternative Compliant Vehicles Criteria</li> <li>Meet Caltrain Technical / Quality Standards</li> </ul> |
| Floor Threshold             | <ul> <li>2 double doors per car (low level boarding)</li> <li>~22" to ~25" most common</li> </ul>                                                               |

Note: Anticipate adequate competition for the RFP