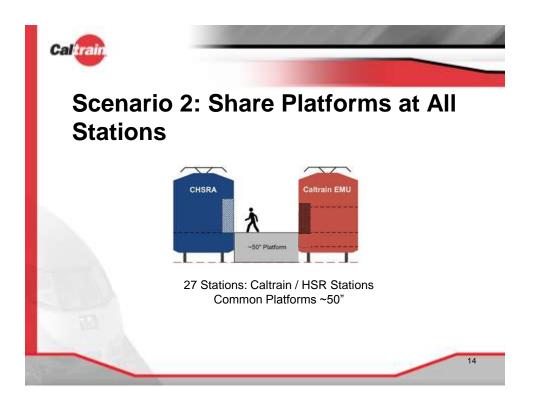

time                                                                                                                                              |
|-----------------------------|-----------------------------------------------------------------------------------------------------------------------------------------------------------------|
| US Regulation<br>Compliance | <ul> <li>ADA</li> <li>Buy America</li> <li>FRA Waiver / Alternative Compliant Vehicles Criteria</li> <li>Meet Caltrain Technical / Quality Standards</li> </ul> |
| Floor Threshold             | <ul> <li>2 double doors per car (low level boarding)</li> <li>~22" to ~25" most common</li> </ul>                                                               |

Note: Anticipate adequate competition for the RFP