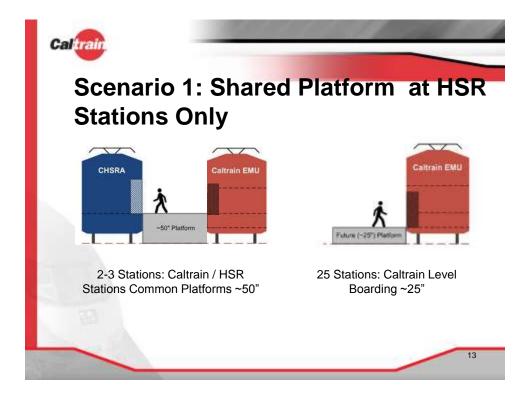

/ time                                                                                                                                              |
|-----------------------------|-----------------------------------------------------------------------------------------------------------------------------------------------------------------|
| US Regulation<br>Compliance | <ul> <li>ADA</li> <li>Buy America</li> <li>FRA Waiver / Alternative Compliant Vehicles Criteria</li> <li>Meet Caltrain Technical / Quality Standards</li> </ul> |
| Floor Threshold             | <ul> <li>2 double doors per car (low level boarding)</li> <li>~22" to ~25" most common</li> </ul>                                                               |

Note: Anticipate adequate competition for the RFP