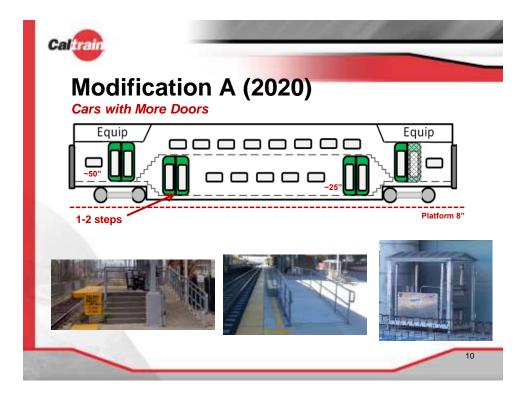

costs / time                                                                                                                                              |
|-----------------------------|-----------------------------------------------------------------------------------------------------------------------------------------------------------------|
| US Regulation<br>Compliance | <ul> <li>ADA</li> <li>Buy America</li> <li>FRA Waiver / Alternative Compliant Vehicles Criteria</li> <li>Meet Caltrain Technical / Quality Standards</li> </ul> |
| Floor Threshold             | <ul> <li>2 double doors per car (low level boarding)</li> <li>~22" to ~25" most common</li> </ul>                                                               |

Note: Anticipate adequate competition for the RFP