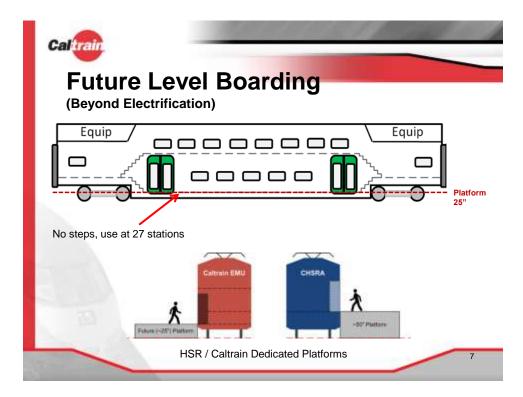

Saves costs / time                                                                                                                                              |
|-----------------------------|-----------------------------------------------------------------------------------------------------------------------------------------------------------------|
| US Regulation<br>Compliance | <ul> <li>ADA</li> <li>Buy America</li> <li>FRA Waiver / Alternative Compliant Vehicles Criteria</li> <li>Meet Caltrain Technical / Quality Standards</li> </ul> |
| Floor Threshold             | <ul> <li>2 double doors per car (low level boarding)</li> <li>~22" to ~25" most common</li> </ul>                                                               |

Note: Anticipate adequate competition for the RFP