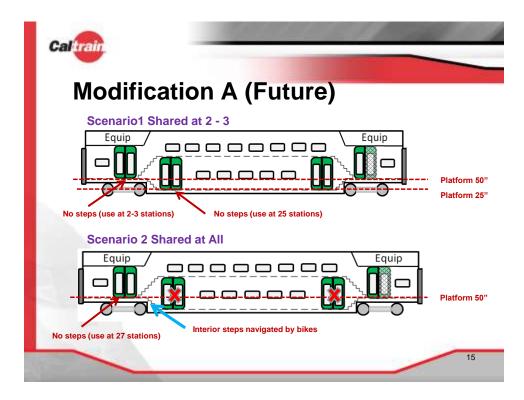

me                                                                                                                                              |
|-----------------------------|-----------------------------------------------------------------------------------------------------------------------------------------------------------------|
| US Regulation<br>Compliance | <ul> <li>ADA</li> <li>Buy America</li> <li>FRA Waiver / Alternative Compliant Vehicles Criteria</li> <li>Meet Caltrain Technical / Quality Standards</li> </ul> |
| Floor Threshold             | <ul> <li>2 double doors per car (low level boarding)</li> <li>~22" to ~25" most common</li> </ul>                                                               |

Note: Anticipate adequate competition for the RFP