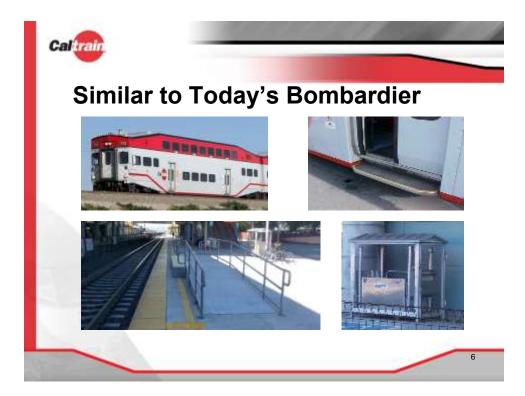

| Saves costs / time                                                                                                                                              |
|-----------------------------|-----------------------------------------------------------------------------------------------------------------------------------------------------------------|
| US Regulation<br>Compliance | <ul> <li>ADA</li> <li>Buy America</li> <li>FRA Waiver / Alternative Compliant Vehicles Criteria</li> <li>Meet Caltrain Technical / Quality Standards</li> </ul> |
| Floor Threshold             | <ul> <li>2 double doors per car (low level boarding)</li> <li>~22" to ~25" most common</li> </ul>                                                               |

Note: Anticipate adequate competition for the RFP