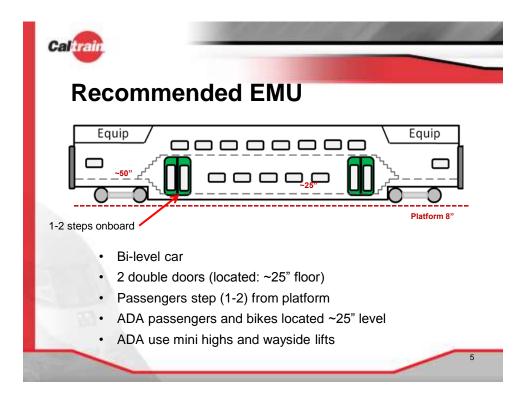

| Saves costs / time                                                                                                                                              |
|-----------------------------|-----------------------------------------------------------------------------------------------------------------------------------------------------------------|
| US Regulation<br>Compliance | <ul> <li>ADA</li> <li>Buy America</li> <li>FRA Waiver / Alternative Compliant Vehicles Criteria</li> <li>Meet Caltrain Technical / Quality Standards</li> </ul> |
| Floor Threshold             | <ul> <li>2 double doors per car (low level boarding)</li> <li>~22" to ~25" most common</li> </ul>                                                               |

Note: Anticipate adequate competition for the RFP