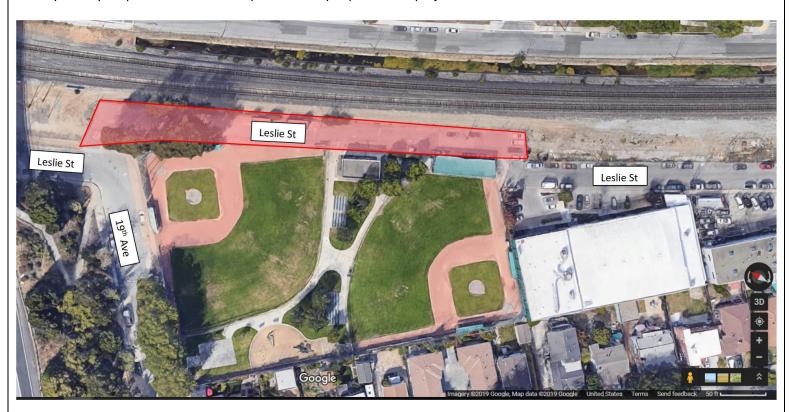

## **Leslie Street Closure Notice**

Dear Caltrain Neighbor,

As early as June 24, 2019, a portion of Leslie Street (east of Trinta Park) will be temporarily closed 24 hours/7days a week for approximately three weeks. This area will be used for construction staging necessary for the completion of the 25<sup>th</sup> Avenue Grade Separation Project. Construction crews will typically access the area from 7:30 am to 5:00 pm. Illuminated and directional signs will direct vehicle traffic to a detour using Palm Ave. The walkway on the west side of Leslie Street will remain open to allow for pedestrian access to Trinta Park. The park will also be accessible from 19<sup>th</sup> Avenue.

Following the three-week closure, Leslie Street will be partially open to one-way traffic until spring 2020. There will be no vehicle parking during this time. A map is provided below. Please note businesses along Leslie Avenue remain open during construction. Thank you for your patience while this important safety improvement project is constructed.