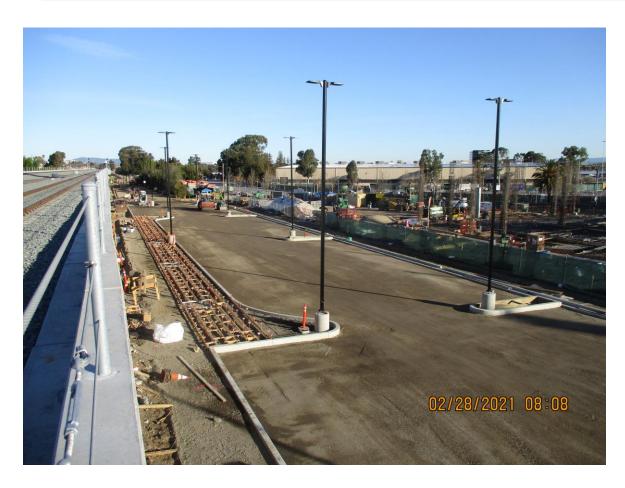

25th Avenue Grade Separation Project Benefits

#### **Overall Project Benefits**

- Pedestrian, cyclist, and motorist safety
- Safe rail operations and fewer system-wide delays
- Improved traffic flow and enhanced east-west connectivity
- Reduced train horn noise



## Elevated Track & New Station Location





# Project Update

- Project is 85% complete
  - Track is now completely separated from vehicles, pedestrians, and cyclists.
  - 28th Avenue new east-west connection opened.
- Ongoing Work
  - Building northern parking lot and 31st Avenue retaining walls
  - Installing irrigation and landscaping
  - Erecting station platform shelters, signage, lighting, and benches



# 28th Avenue Connection - Now Open





# Progress Photos: 31st Avenue







# Progress Photos: North Parking Lot







# Station Improvements

#### **New Station Benefits**

- Centerboard platform
   Convenient access to both
   north and southbound trains
- Additional and improved shelters
- New landscaping, mosaic wall, aesthetics inspired by Bay Meadows





#### Rider Options During Temporary Hillsdale Station Closure

#### All plans are subject to change based on COVID-19 service changes and funding

- All Hillsdale Caltrain service switched to Belmont
- Free parking at Belmont Station
- Free SamTrans ECR bus service between Belmont and San Mateo Stations
- Free SamTrans Route <u>292</u> bus service between Hillsdale Shopping Center and San Mateo
  Station
- Free SamTrans bus service on all routes (except FCX) for riders with the Caltrain Clipper monthly pass 2+ zones
- Free peak period Belmont/