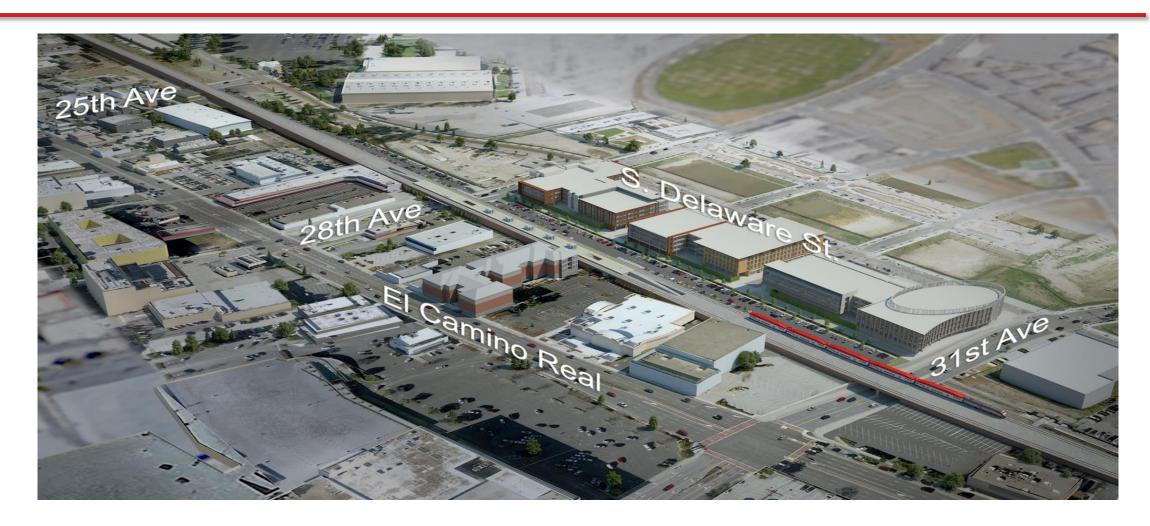

## Elevated Track & New Station Location

# Project Update

- Project is 85% complete
  - Track is now completely separated from vehicles, pedestrians, and cyclists.
  - 28th Avenue new east-west connection opened.
- Ongoing Work
  - Building northern parking lot and 31st Avenue retaining walls
  - Installing irrigation and landscaping
  - Erecting station platform shelters, signage, lighting, and benches