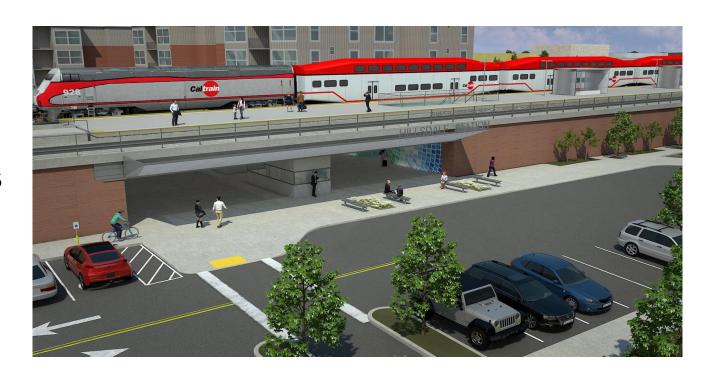

## Elevated Track & New Station Location

# Station Improvements

#### **New Station Benefits**

- Centerboard platform
   Convenient access to both
   north and southbound trains
- Additional and improved shelters
- New landscaping, mosaic wall, aesthetics inspired by Bay Meadows